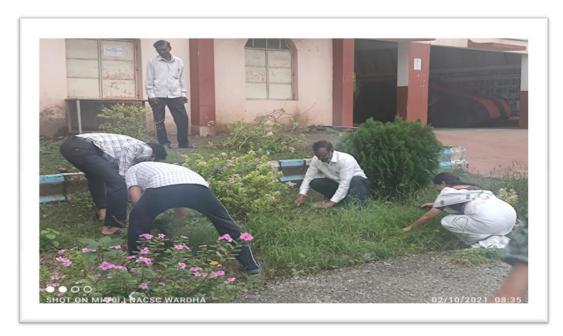

#### • Environment conscious

Waste Management, Swachh Bharat Abhiyan, Anti Plastic Drive, Save Electricity, Tree Plantation, Paper.

### Health welfare

Blood Donation camps are held every year, and Awareness Rallies and Mask distribution is Organized every year.

**Environment Consciousness: Swachh Bharat Bharat** 

Celebration Of Yoga Day : Yoga For All