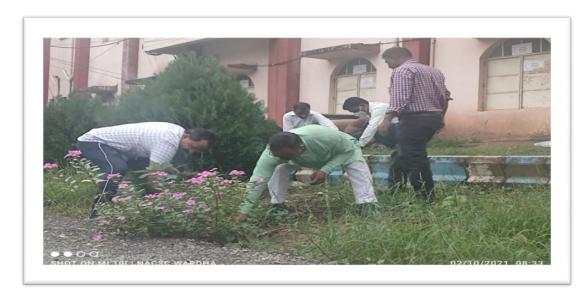

#### • Environment conscious

Waste Management, Swachh Bharat Abhiyan, Anti Plastic Drive, Save Electricity, Tree Plantation, Paper.

### Health welfare

Blood Donation camps are held every year, and Awareness Rallies and Mask distribution is Organized every year.

**Environment Consciousness: Swachh Bharat Bharat** 

Celebration Of Yoga Day : Yoga For All