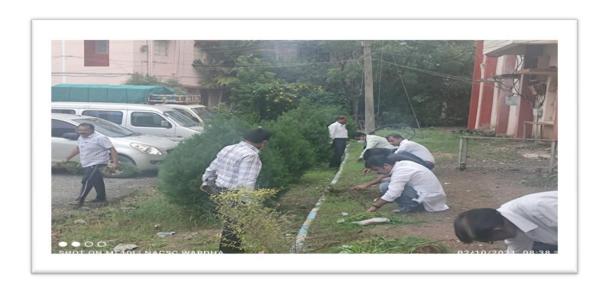

#### • Environment conscious

Waste Management, Swachh Bharat Abhiyan, Anti Plastic Drive, Save Electricity, Tree Plantation, Paper.

### Health welfare

Blood Donation camps are held every year, and Awareness Rallies and Mask distribution is Organized every year.

**Environment Consciousness: Swachh Bharat Bharat** 

Celebration Of Yoga Day : Yoga For All