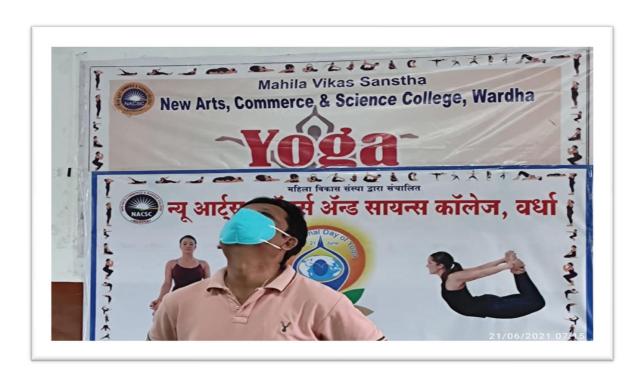

### Health welfare

Blood Donation camps are held every year, and Awareness Rallies and Mask distribution is Organized every year.

**Environment Consciousness: Swachh Bharat Bharat** 

Celebration Of Yoga Day : Yoga For All