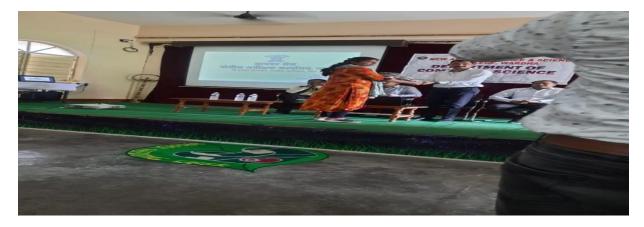

#### CYBER SECURITY IN ENTERTAINMENT

#### **INDUSTRY**

**Name: Computer Science Department** 

Indraprastha New Art, Commerce College, Wardha, August, 2022.

"CYBER SECURITY IN ENTERTAINMENT INDUSTRY" was organized by on 6<sup>th</sup> August, 2022 at 12.00 pm in Indraprastha New Art, Commerce and Science College Wardha. All the teachers and students of computer Science department were present in the program. In our college, the program was started with the arrival of the honorable chief guest Speaker Mr. Mahendra Ingle, Police Inspector in Cyber Cell, Wardha with Dr. Ashish Sasankar, Principal, INACSC, Wardha and Coordinator Prof. Vikram Nevhal (Dept. of Computer Science). Dr. Ashish Sasankar, Principal welcomed the honorable chief guest speaker Mr. Mahendra Ingle and introduced about the speaker. Our chief guest presided over the program

of Maharashtra

Affiliated to Rashtrasant Tukadoji Maharaj Nagpur University, Nagpur

> Recognised by U.G.C New Delhi under section 2 (f) & 12 (b) of UGC act 1956

and delivered a speech on the necessity of CYBER SECURITY in Entertainment Security in our college. He delivered his precious knowledge and information about the program. There was great enthusiasm among the students and they were looking highly spirited. At the end of the program, Dr. Ashish Sasankar, Principal delivered a short speech of importance of cyber security for the students and teachers. Prof. Vikram Nevhal, Coordinator of Computer Science Department gave a vote of thanks to all for making the program a grand success.