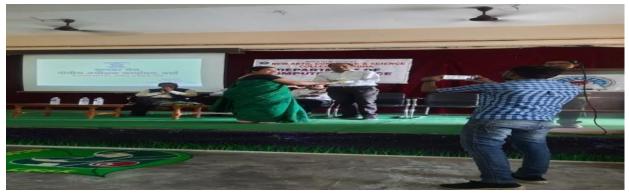

#### CYBER SECURITY IN ENTERTAINMENT

#### **INDUSTRY**

**Name: Computer Science Department** 

Indraprastha New Art, Commerce College, Wardha, August, 2022.

"CYBER SECURITY IN ENTERTAINMENT INDUSTRY" was organized by on 6<sup>th</sup> August, 2022 at 12.00 pm in Indraprastha New Art, Commerce and Science College Wardha. All the teachers and students of computer Science department were present in the program. In our college, the program was started with the arrival of the honorable chief guest Speaker Mr. Mahendra Ingle, Police Inspector in Cyber Cell, Wardha with Dr. Ashish Sasankar, Principal, INACSC, Wardha and Coordinator Prof. Vikram Nevhal (Dept. of Computer Science). Dr. Ashish Sasankar, Principal welcomed the honorable chief guest speaker Mr. Mahendra Ingle and introduced about the speaker. Our chief guest presided over the program

of Maharashtra

Affiliated to Rashtrasant Tukadoji Maharaj Nagpur University, Nagpur

> Recognised by U.G.C New Delhi under section 2 (f) & 12 (b) of UGC act 1956

and delivered a speech on the necessity of CYBER SECURITY in Entertainment Security in our college. He delivered his precious knowledge and information about the program. There was great enthusiasm among the students and they were looking highly spirited. At the end of the program, Dr. Ashish Sasankar, Principal delivered a short speech of importance of cyber security for the students and teachers. Prof. Vikram Nevhal, Coordinator of Computer Science Department gave a vote of thanks to all for making the program a grand success.