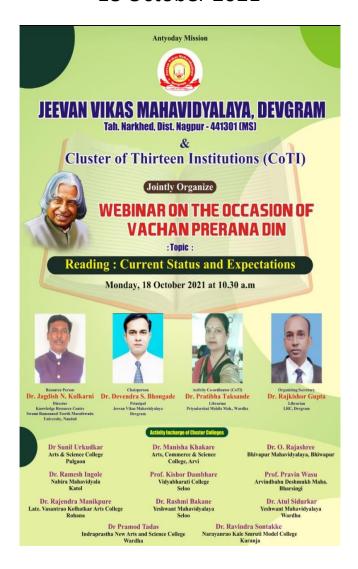

# A Webinar On "(Under MoU of Coti) Vachan Din"

Prerana

Organized by Library and Information Science In association with Cluster of Thirteen Colleges

18 October 2021

Affiliated to Rashtrasant Tukadoji Maharaj Nagpur University, Nagpur