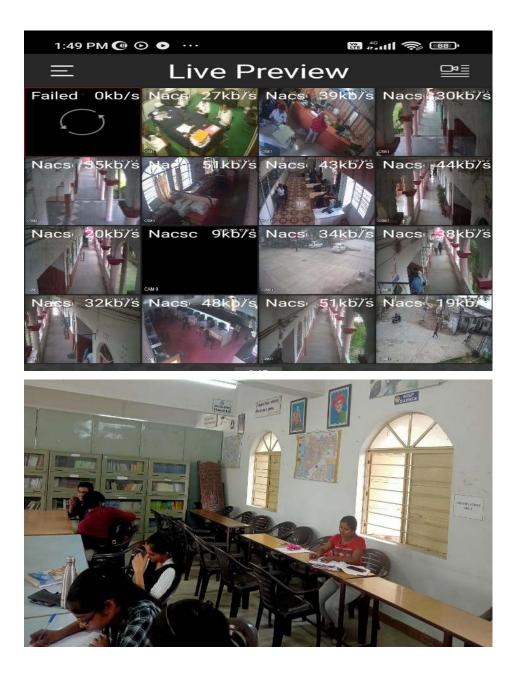

3. There are 5 professional security personnel for the College. CCTVs, connected to the Principal's Office, are installed at strategic positions in College to ensure the security of students and staff.

# **CCTV** Camera