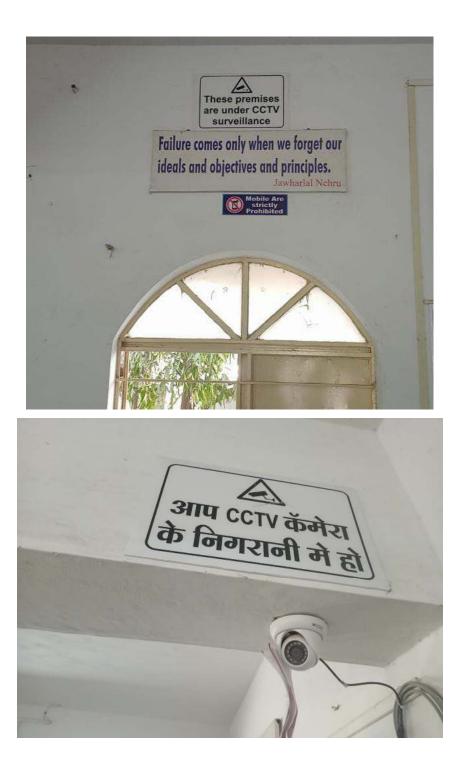

telephonic counseling.

- II) Women Empowerment cell is always ready and available to solve her problems. The Institute has a mechanism of counselling students to address both personal and career related issues. Departments are also mandated to have regular student-faculty interaction meetings to take stock of problems/issues and resolve them. Every Faculty in the Institute is allotted with 25 Students to monitor their personal, academic and psychological wellbeing by having interaction with them. Seminars, talks by experts and interactions with renowned counsellors help to create awareness among the students about gender related issues
- III) Mentor-mentee has Mentor-Mentee system for slow as well as advanced learner.



#### **Sanitary NAPKIN Vending Machine:**



# **CCTV** Camera









# **Common Room:**



















# **SECURITY AT CAMPUS**

| . No. | me of Security Guard | Gender | Age | Contact Number |
|-------|----------------------|--------|-----|----------------|
| 1     | Mr. Sanjay Karnake   | Male   | 54  | 9960439119     |
| 2     | Mr. Anil Kukde       | Male   | 52  | 9766305453     |
| 3     | Mr. Gajanan Koram    | Male   | 49  | 9552361319     |
| 4     | Mr Amar Sontakke     | Male   | 32  | 7387266722     |
| 5     | Mr. Umesh Sakhakar   | Male   | 36  | 8007923459     |
| 6     | Mr. Pravin Dhote     | Male   | 35  |                |
| 7     | Mr. Ravi Pitulkar    | Male   | 50  |                |
| 7     | Trambak Hiware       | Male   | 52  | 9860307478     |
| 8     | Manisha Kale         | Female | 32  | 8055810769     |

| To The Princip