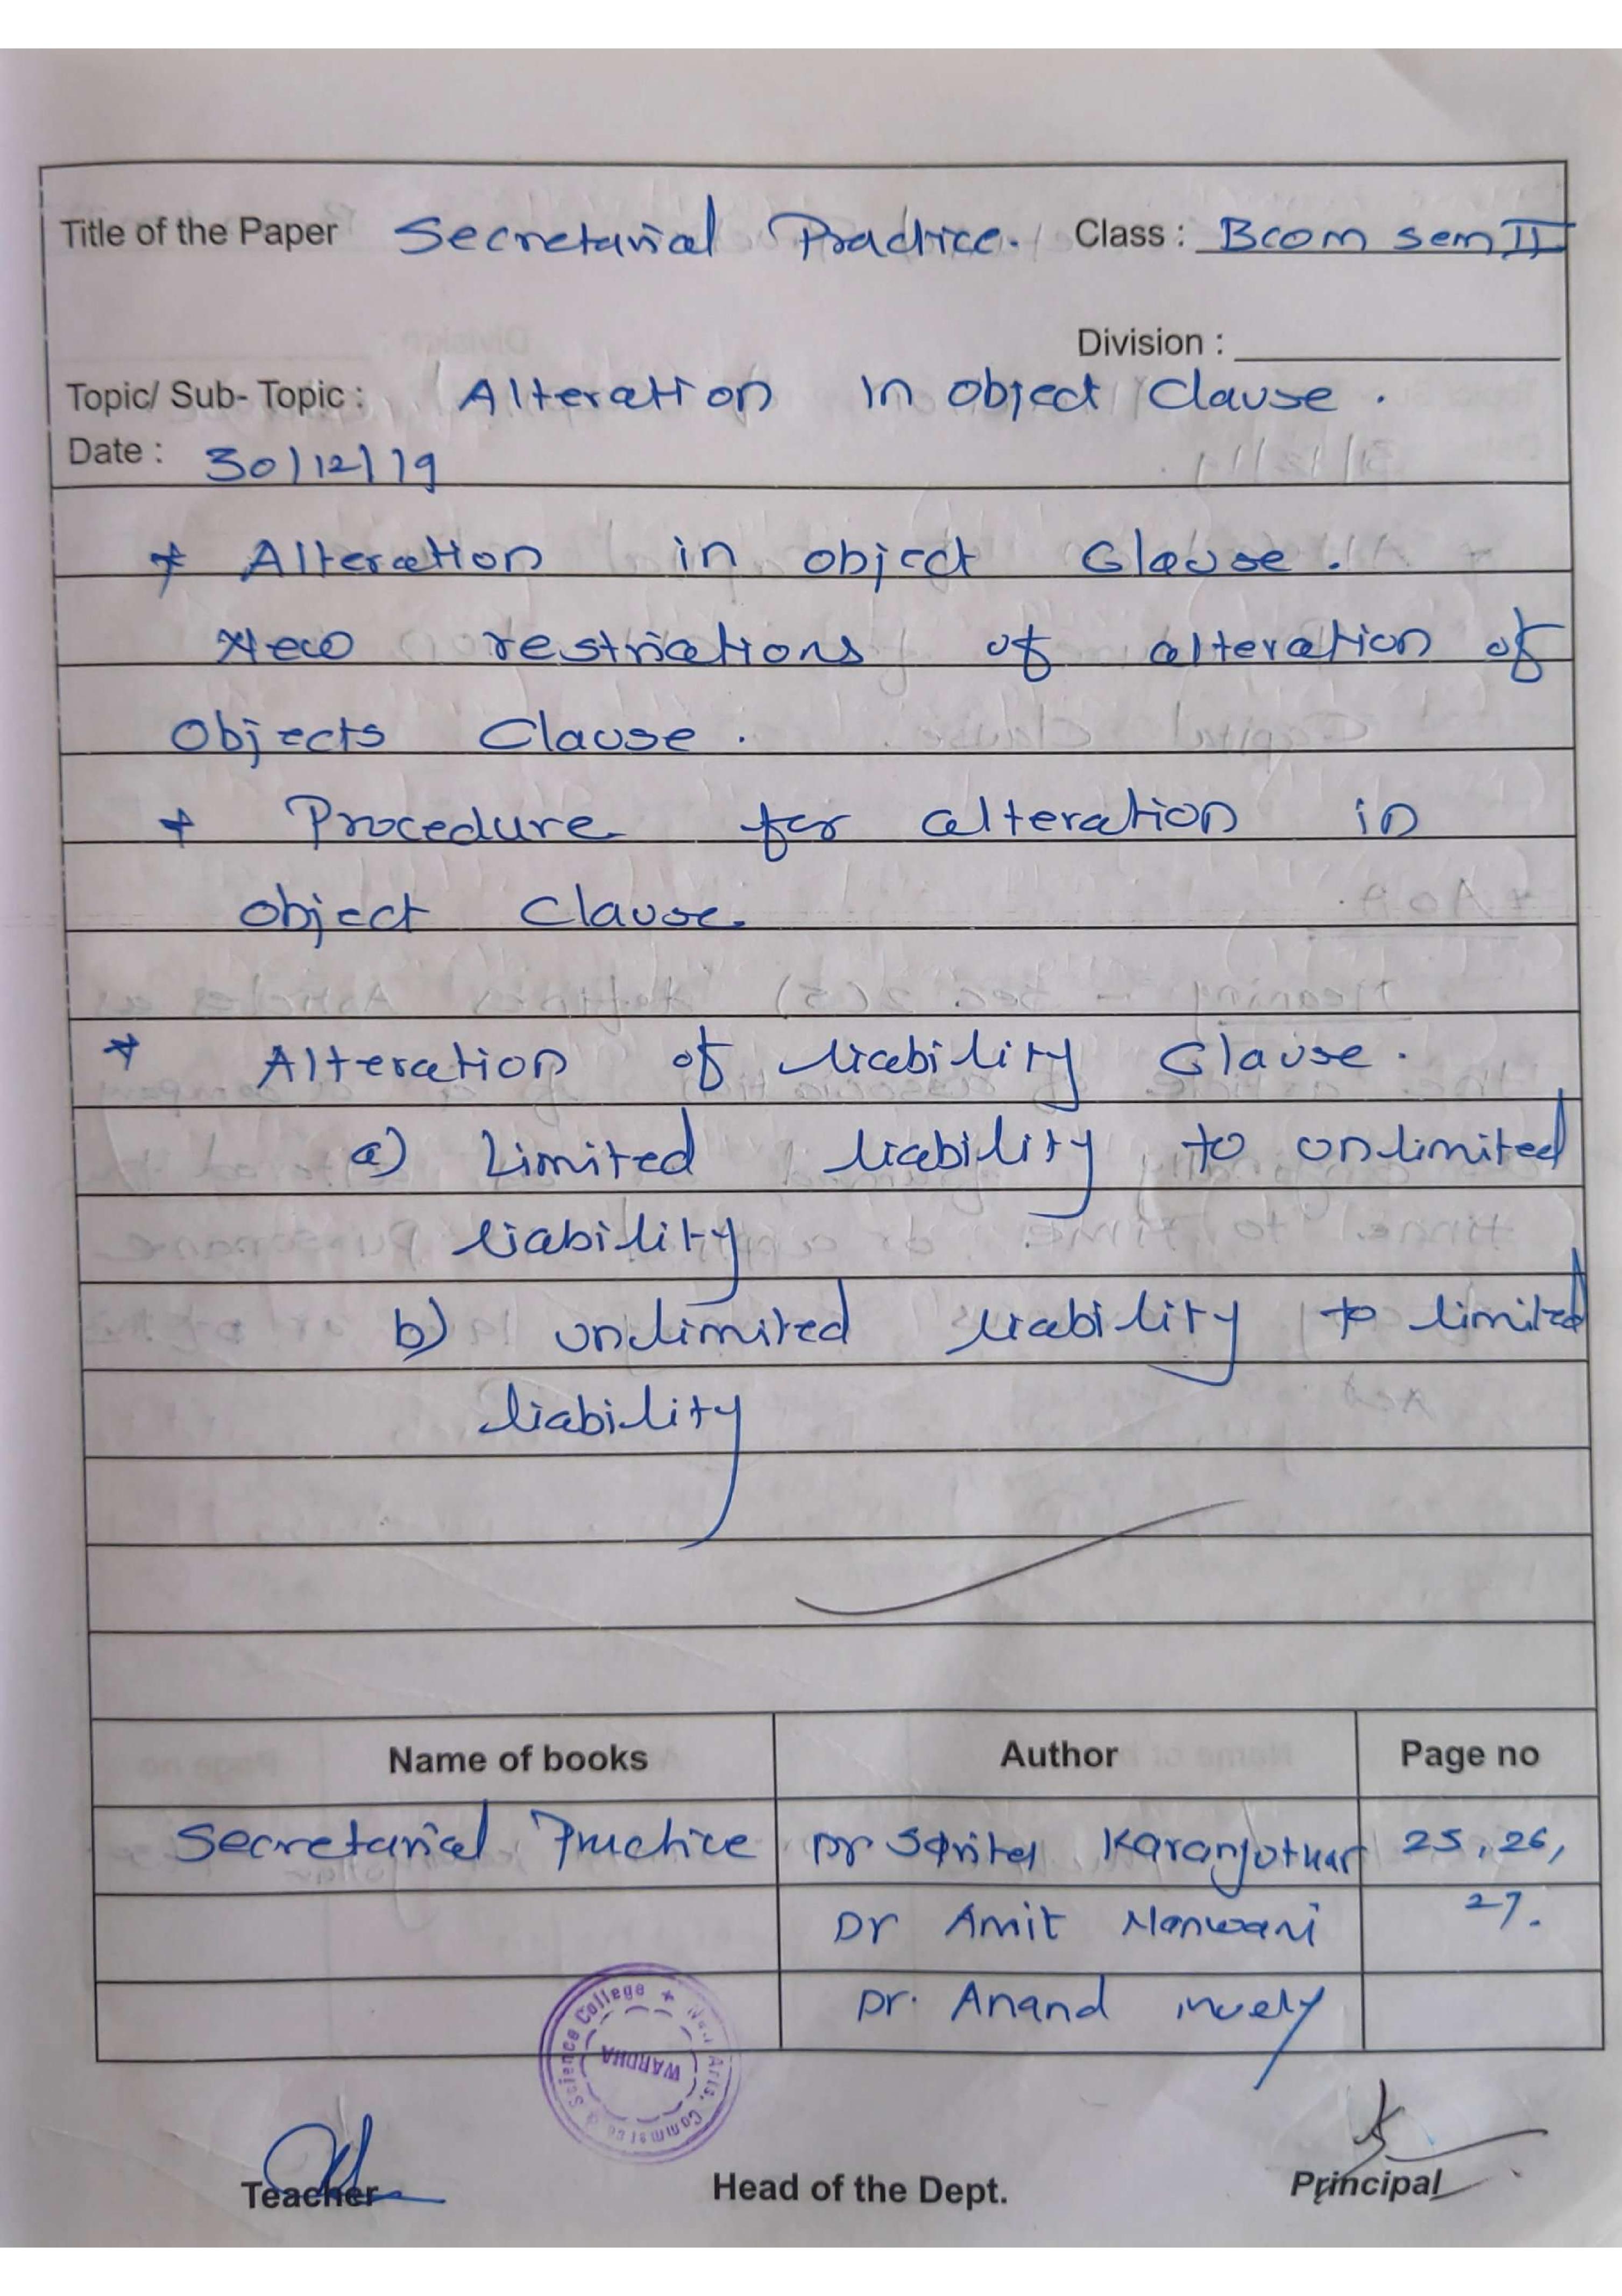

Head of the Department of

Signature br Teacher

Special Instructions MJW - I Sem AND DA PATRONED MONSTALLABUS ON WITCHER At the end of the Topic mention the 1-0000000 a) Name of Books Referred - Social Case Work nessi Plan ( b) Latest Journal / Magazine c) News Paper d) Conference Paper Social Case Work (working with Individuals families) e) E-Source, Material obtained from internet. Command ne cean - Verbe of Resources (network ins Unit: 1 ; social case work as a Method of social work ; and Definitions, objectives and function oF social work, and Brief introduction to methods of social work; Definition of case work, components of casework, Principles of case work, models' socialdiagnostic (Aichmond); b. Hemilton' c. Problem solving (Perlman d. Crisis intervention (Rapport): 1132.11 unit: 3: Tools of working with Individuals cend Families: - Intake - Record / sheet and the intake interview ( clienten gagement): case work Interview Homevisit - collateral contacts; Recording and its types P. R. maillier S. A. C. Gar allter industales (2) 75 (A) Author Name of books Page no 6- 000 M 3000 Dr. Nadou Brahate Social WORK : case work 22 HOOW WORK and WARDHA RINCIPAL Indraprastha New Arts, Comm & Spience College, WARDHA.