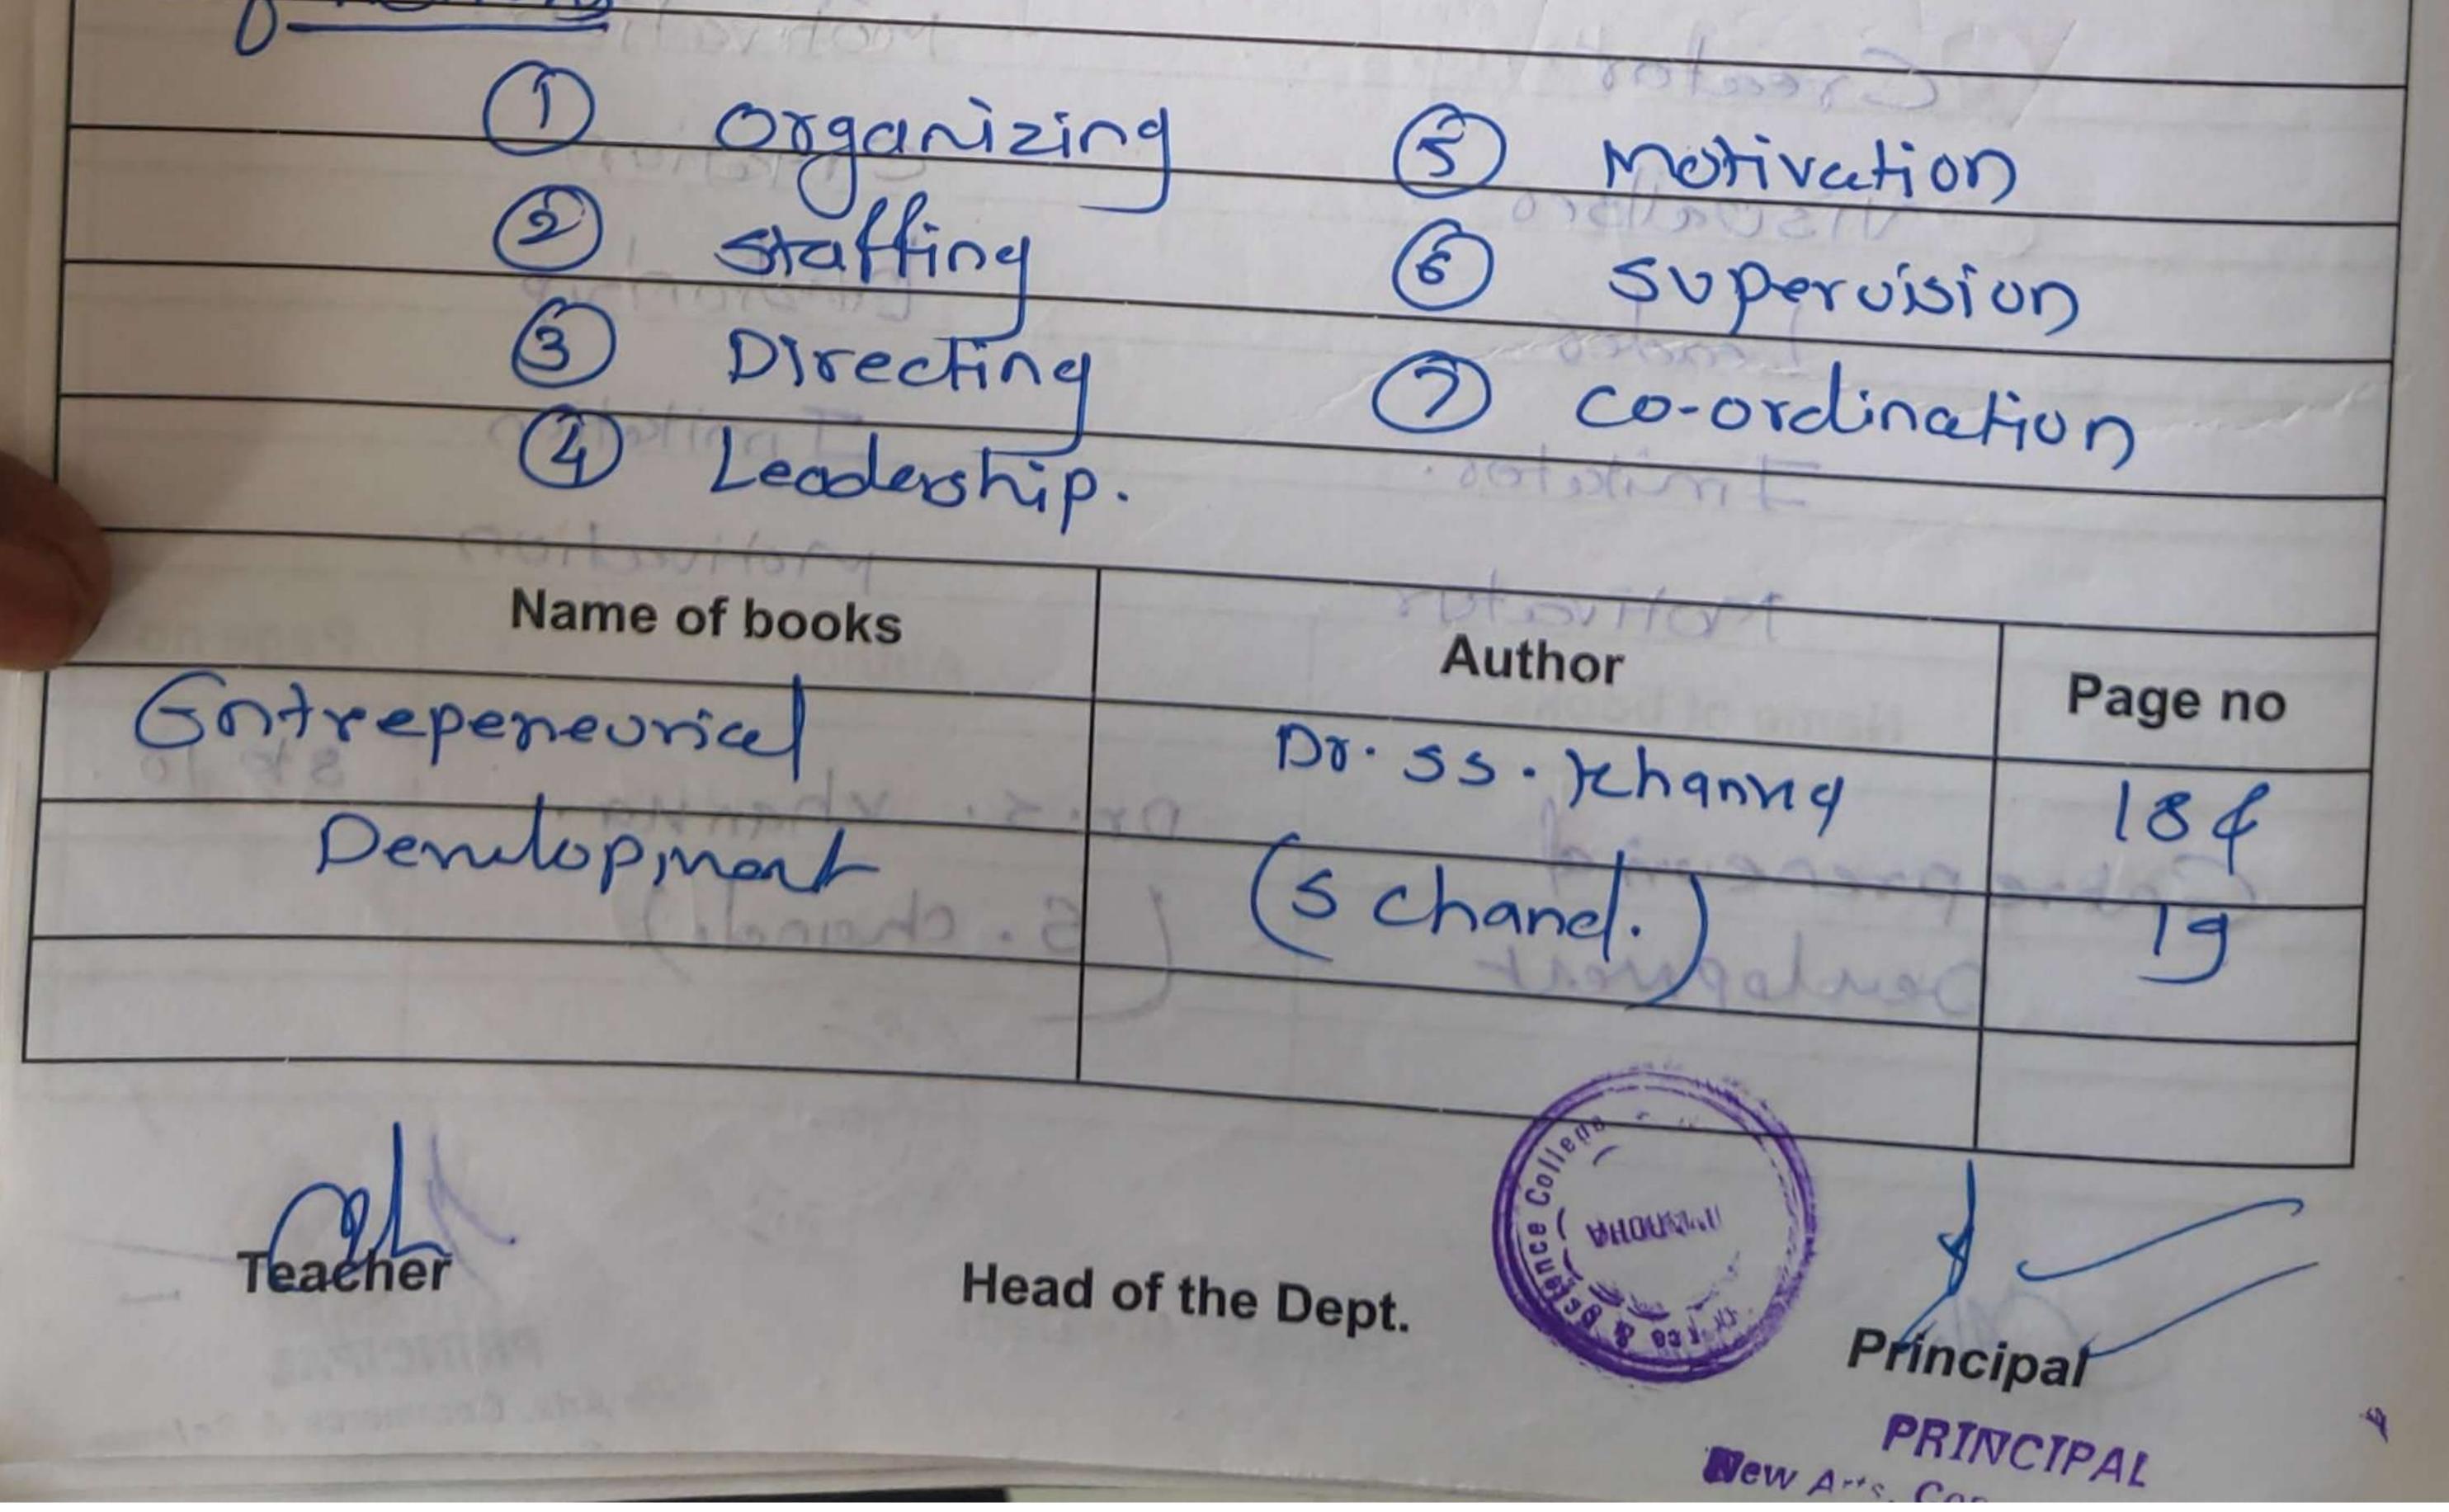

Head of the Department of

Signature br Teacher

Special Instructions MJW - I Sem AND DA PATRONED MONSTALLABUS ON WITCHER At the end of the Topic mention the 1-0000000 a) Name of Books Referred - Social Case Work nessi Plan ( b) Latest Journal / Magazine c) News Paper d) Conference Paper Social Case Work (working with Individuals families) e) E-Source, Material obtained from internet. Command ne cean - Verbe of Resources (network ins Unit: 1 ; social case work as a Method of social work ; and Definitions, objectives and function oF social work, and Brief introduction to methods of social work; Definition of case work, components of casework, Principles of case work, models' socialdiagnostic (Aichmond); b. Hemilton' c. Problem solving (Perlman d. Crisis intervention (Rapport): 1132.11 unit: 3: Tools of working with Individuals cend Families: - Intake - Record / sheet and the intake interview ( clienten gagement): case work Interview Homevisit - collateral contacts; Recording and its types P. R. maillier S. A. C. Gar allter industales (2) 75 (A) Author Name of books Page no 6- 000 M 3000 Dr. Nadou Brahate Social WORK : case work 22 HOOW WORK and WARDHA RINCIPAL Indraprastha New Arts, Comm & Spience College, WARDHA.