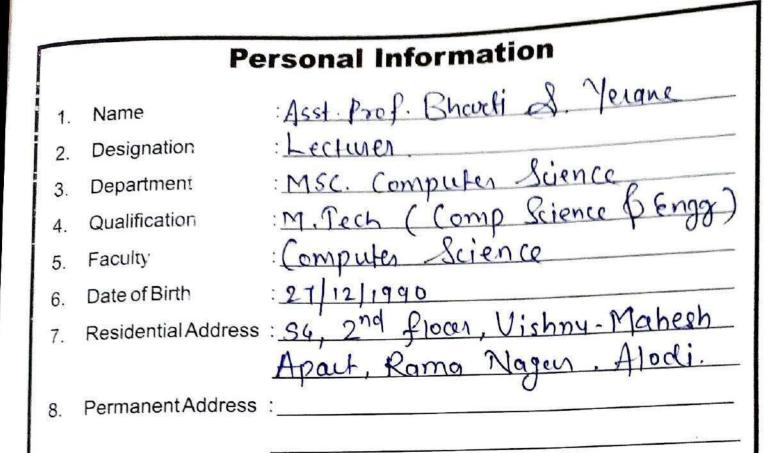

# **Personal Information**

- Name 1.
- Designation 2.
- 3. Department
- Qualification 4.
- Faculty 5.
- 6. Date of Birth
- 7.

: \_ social work

: BSW, MSW, M. Phil, Ph. D in Social Work, NET-SET

: Dr. Nishant Ashokran chikate

Social work

: 20/10/1987

Residential Address : Nagari Bank colony, Charpure Lay-out Ward No-I, Sindhi Meghe, Wardha

8. PermanentAddress

| s | : Nagazi Bazok | colomy | , Charpo | use hay-out |
|---|----------------|--------|----------|-------------|
|   | ward No-1, 5   | indué  | megue    | , wardher   |