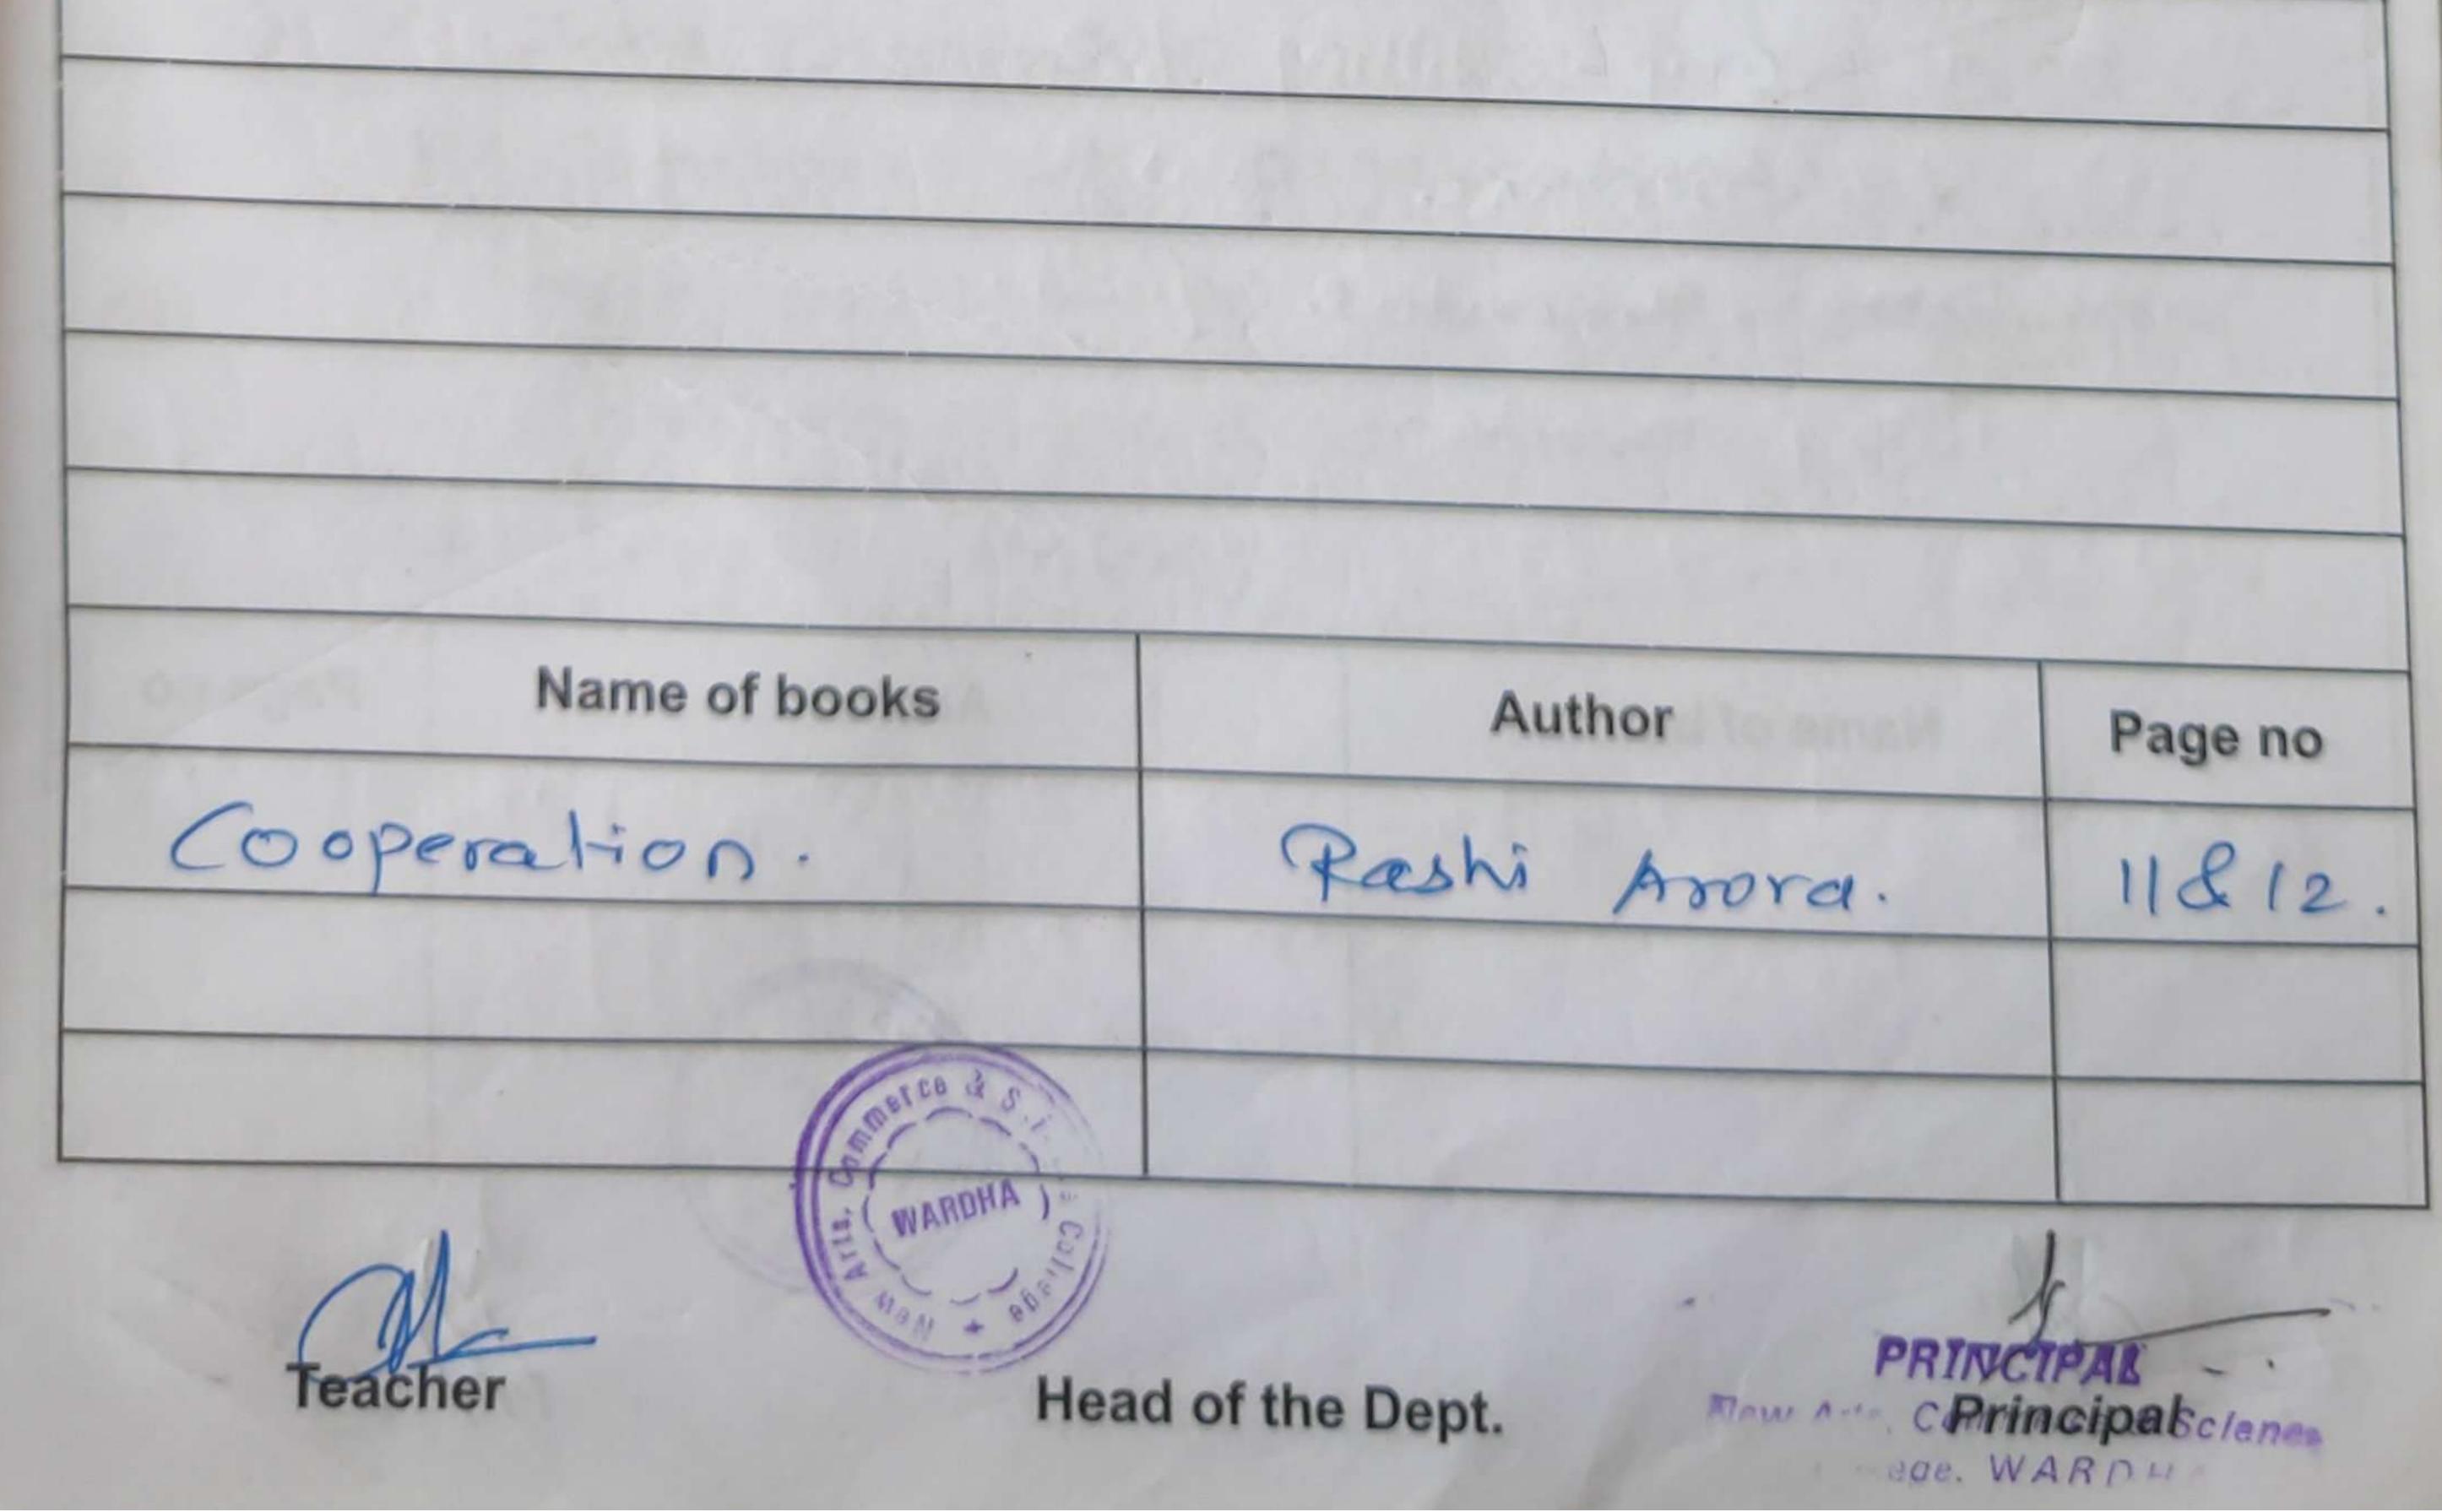

Head of the Department of

Signature br Teacher

Special Instructions MJW - I Sem AND DA PATRONED MONSTALLABUS ON WITCHER At the end of the Topic mention the 1-0000000 a) Name of Books Referred - Social Case Work nessi Plan ( b) Latest Journal / Magazine c) News Paper d) Conference Paper Social Case Work (working with Individuals families) e) E-Source, Material obtained from internet. Command ne cean - Verbe of Resources (network ins Unit: 1 ; social case work as a Method of social work ; and Definitions, objectives and function oF social work, and Brief introduction to methods of social work; Definition of case work, components of casework, Principles of case work, models' socialdiagnostic (Aichmond); b. Hemilton' c. Problem solving (Perlman d. Crisis intervention (Rapport): 1132.11 unit: 3: Tools of working with Individuals cend Families: - Intake - Record / sheet and the intake interview ( clienten gagement): case work Interview Homevisit - collateral contacts; Recording and its types P. R. maillier S. A. C. Gar allter industales (2) 75 (A) Author Name of books Page no 6- 000 M 3000 Dr. Nadou Brahate Social WORK : case work 22 HOOW WORK and WARDHA RINCIPAL Indraprastha New Arts, Comm & Spience College, WARDHA.