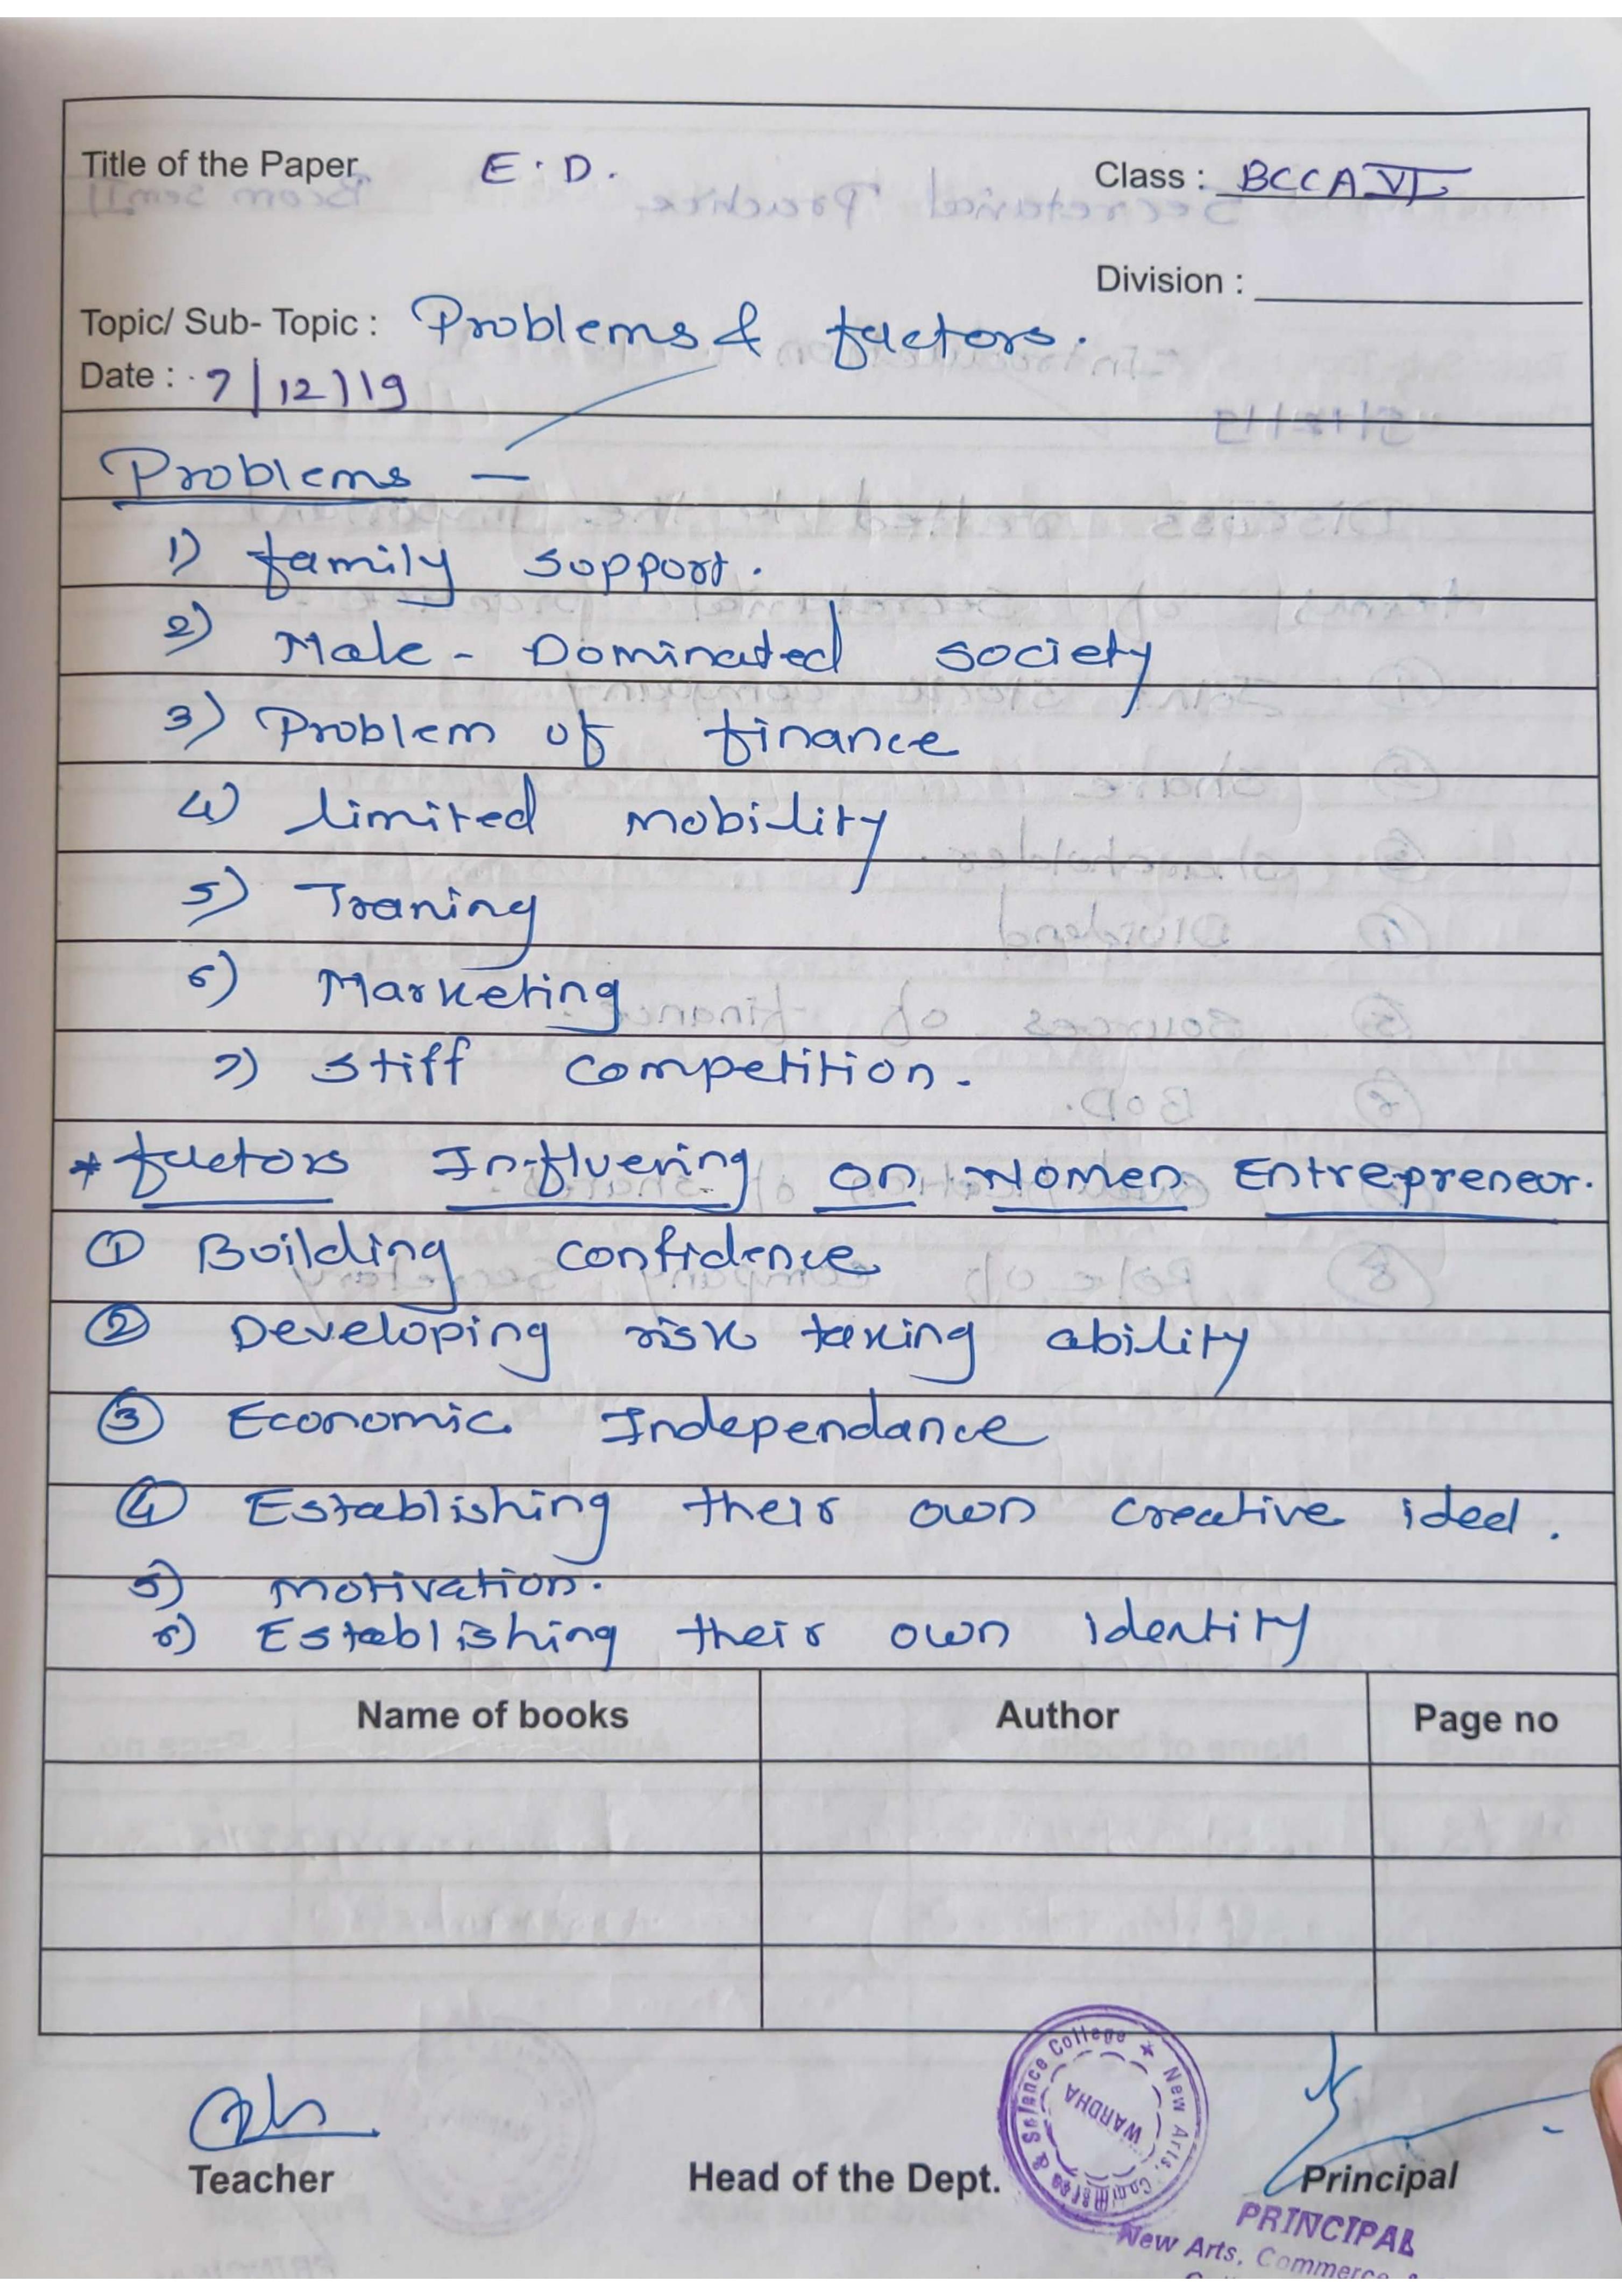

Head of the Department of

Signature br Teacher

Special Instructions MJW - I Sem AND DA PATRONED MONSTALLABUS ON WITCHER At the end of the Topic mention the 1-0000000 a) Name of Books Referred - Social Case Work nessi Plan ( b) Latest Journal / Magazine c) News Paper d) Conference Paper Social Case Work (working with Individuals families) e) E-Source, Material obtained from internet. Command ne cean - Verbe of Resources (network ins Unit: 1 ; social case work as a Method of social work ; and Definitions, objectives and function oF social work, and Brief introduction to methods of social work; Definition of case work, components of casework, Principles of case work, models' socialdiagnostic (Aichmond); b. Hemilton' c. Problem solving (Perlman d. Crisis intervention (Rapport): 1132.11 unit: 3: Tools of working with Individuals cend Families: - Intake - Record / sheet and the intake interview ( clienten gagement): case work Interview Homevisit - collateral contacts; Recording and its types P. R. maillier S. A. C. Gar allter industales (2) 75 (A) Author Name of books Page no 6- 000 M 3000 Dr. Nadou Brahate Social WORK : case work 22 HOOW WORK and WARDHA RINCIPAL Indraprastha New Arts, Comm & Spience College, WARDHA.

narrotive, process, Arablem oriented Record Keeping (POSK), Subjective & objective assessment plan (somp), use of salse work Records des a tool of intervention; case worker- dient relationship; knowledge of of RESOURCES (networking): commanician - Verba monverbal, etc contact, body langage: cast presentation as tool of professional development Unit: 3 The process of Intervention with client system and Target system: A. study; b. continuous assessment and analysis; c Psychol-social diagnosis d. Intervention e Follow-up F. Tempination of case presentiding based on field work practice, unit: 4: scope of assework in Practice U Essentials of working with Individuals and Families and familie and familie in primary and secondary setting: is social case work & doorselling -similarities and difference il constationals of the method is skills for working with individuals earned families V. Technique for working with Indeviduals and families is Qualifies in the case worker. and creak wanty WARDHA ) SE A UPRTRIATUL Indraprasi