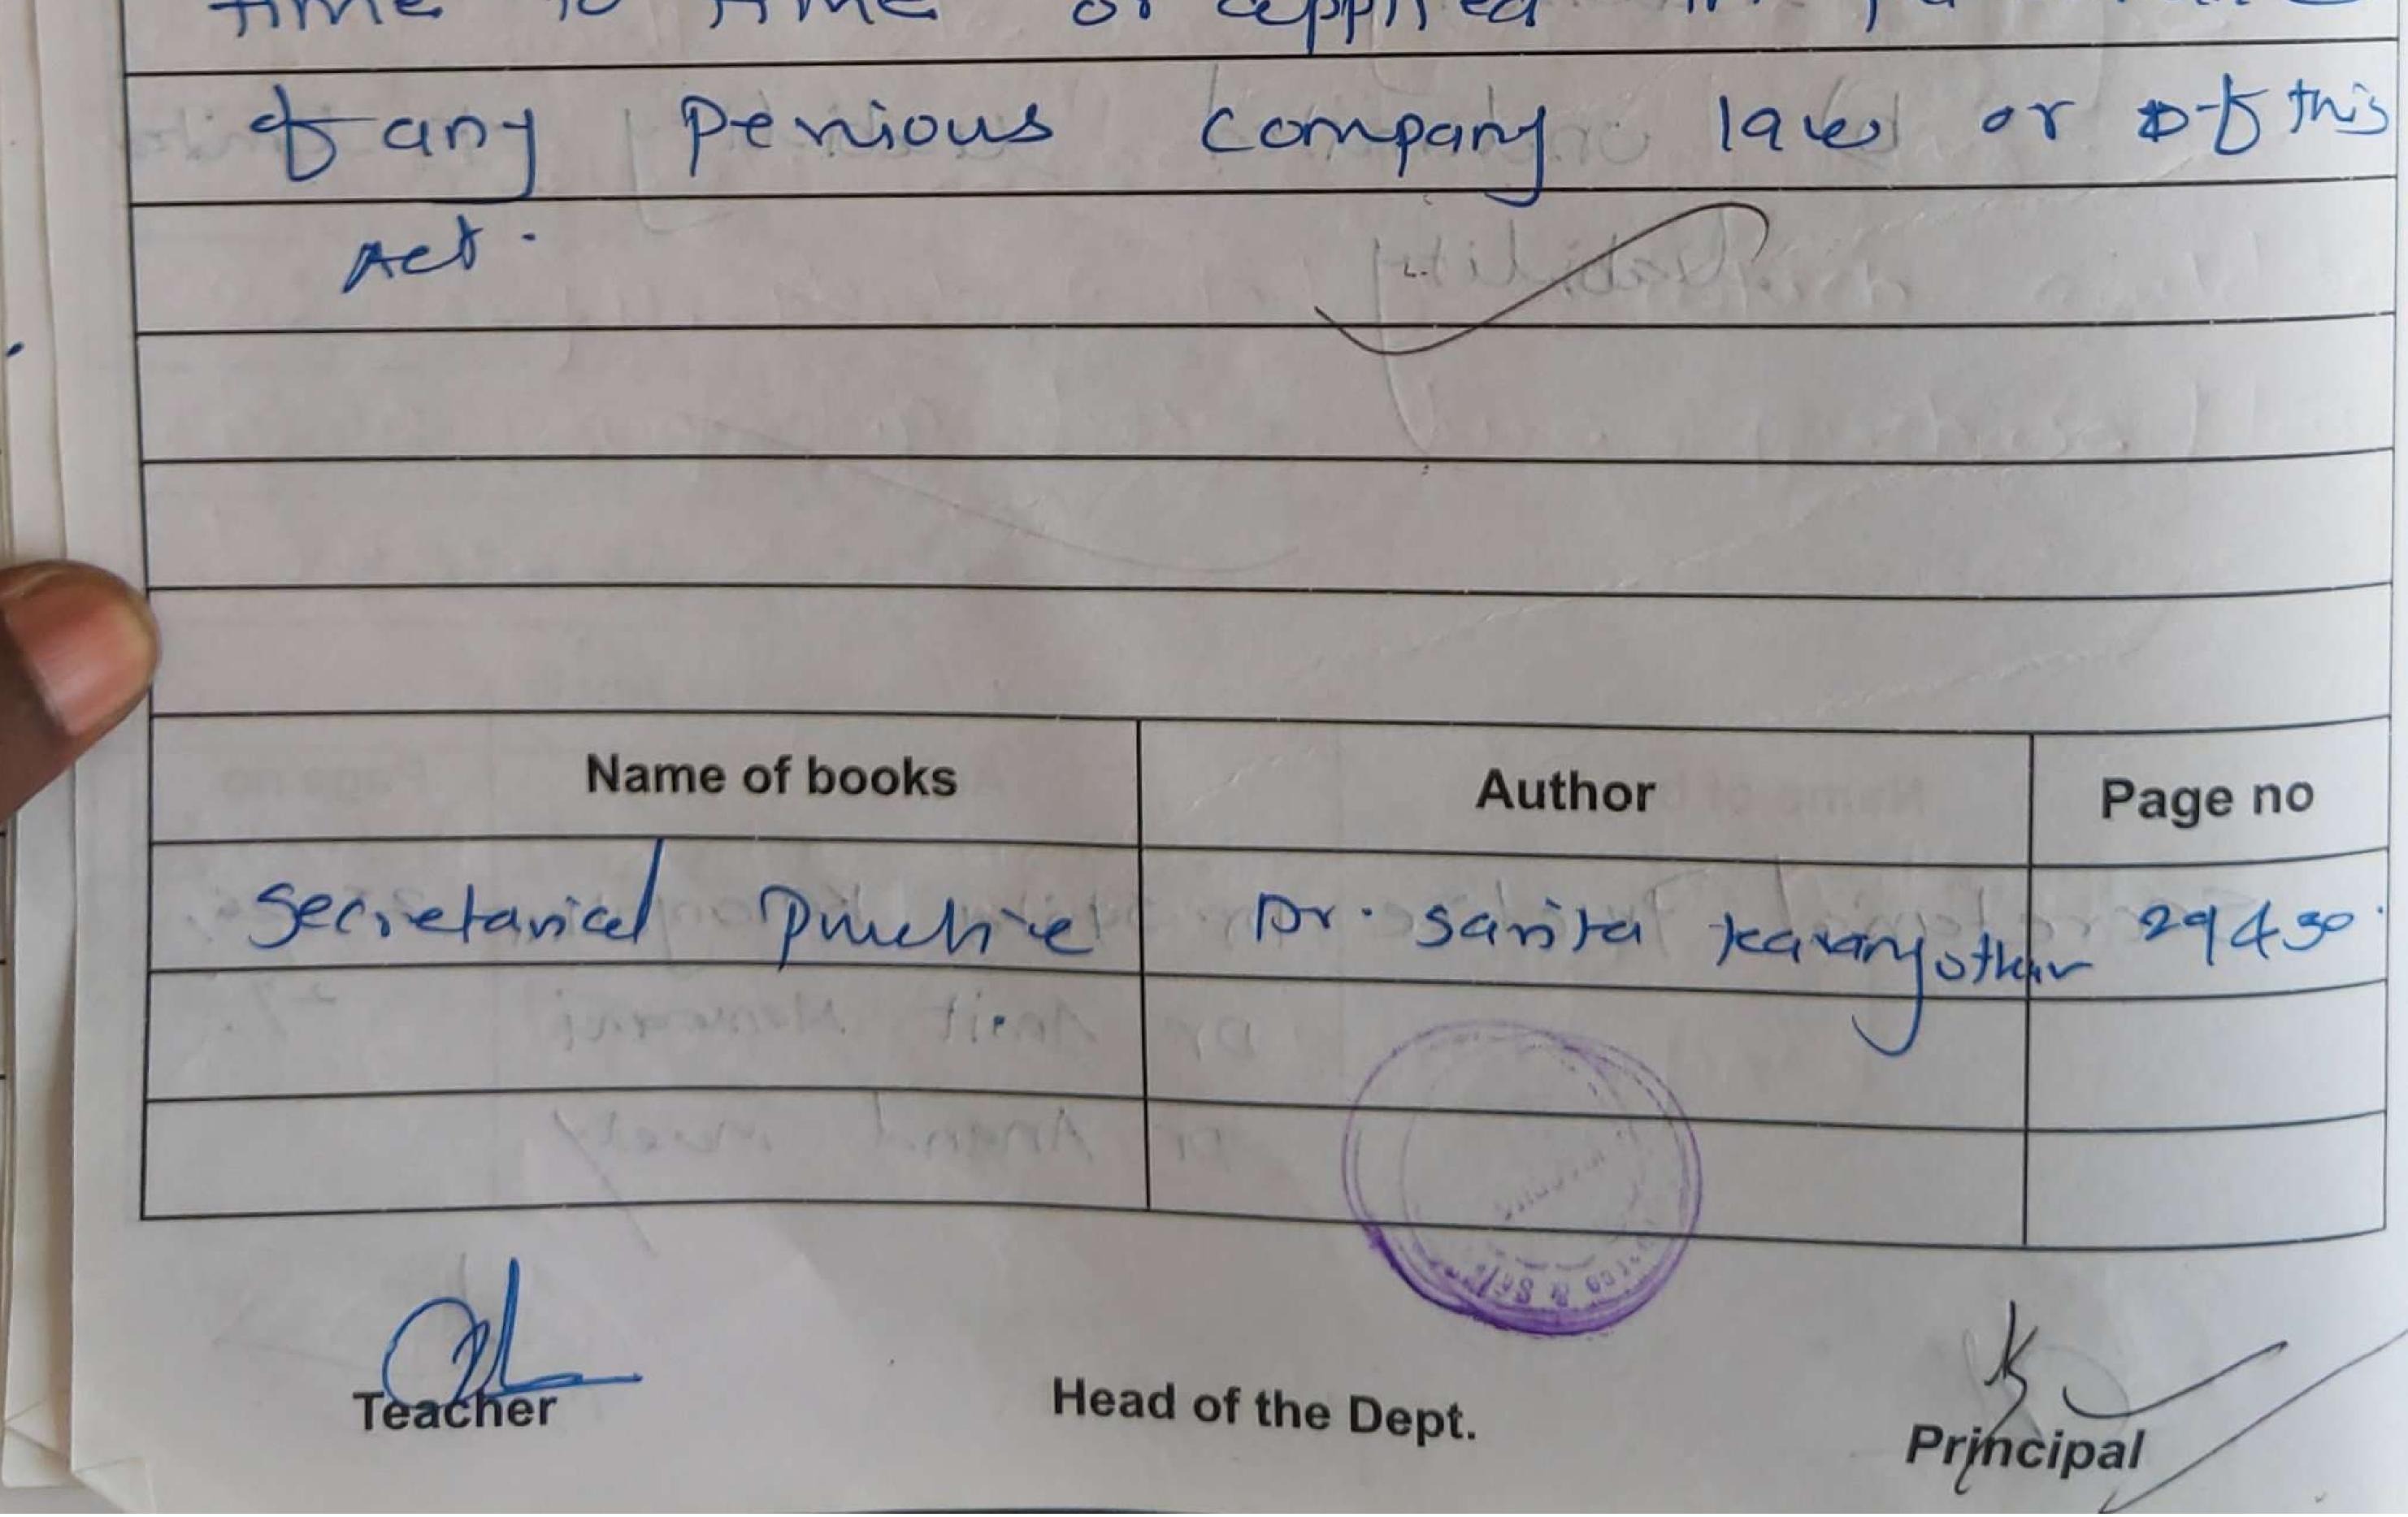

Head of the Department of

Signature br Teacher

Special Instructions MJW - I Sem AND DA PATRONED MONSTALLABUS ON WITCHER At the end of the Topic mention the 1-0000000 a) Name of Books Referred - Social Case Work nessi Plan ( b) Latest Journal / Magazine c) News Paper d) Conference Paper Social Case Work (working with Individuals families) e) E-Source, Material obtained from internet. Command ne cean - Verbe of Resources (network ins Unit: 1 ; social case work as a Method of social work ; and Definitions, objectives and function oF social work, and Brief introduction to methods of social work; Definition of case work, components of casework, Principles of case work, models' socialdiagnostic (Aichmond); b. Hemilton' c. Problem solving (Perlman d. Crisis intervention (Rapport): 1132.11 unit: 3: Tools of working with Individuals cend Families: - Intake - Record / sheet and the intake interview ( clienten gagement): case work Interview Homevisit - collateral contacts; Recording and its types P. R. maillier S. A. C. Gar allter industales (2) 75 (A) Author Name of books Page no 6- 000 M 3000 Dr. Nadou Brahate Social WORK : case work 22 HOOW WORK and WARDHA RINCIPAL Indraprastha New Arts, Comm & Spience College, WARDHA.