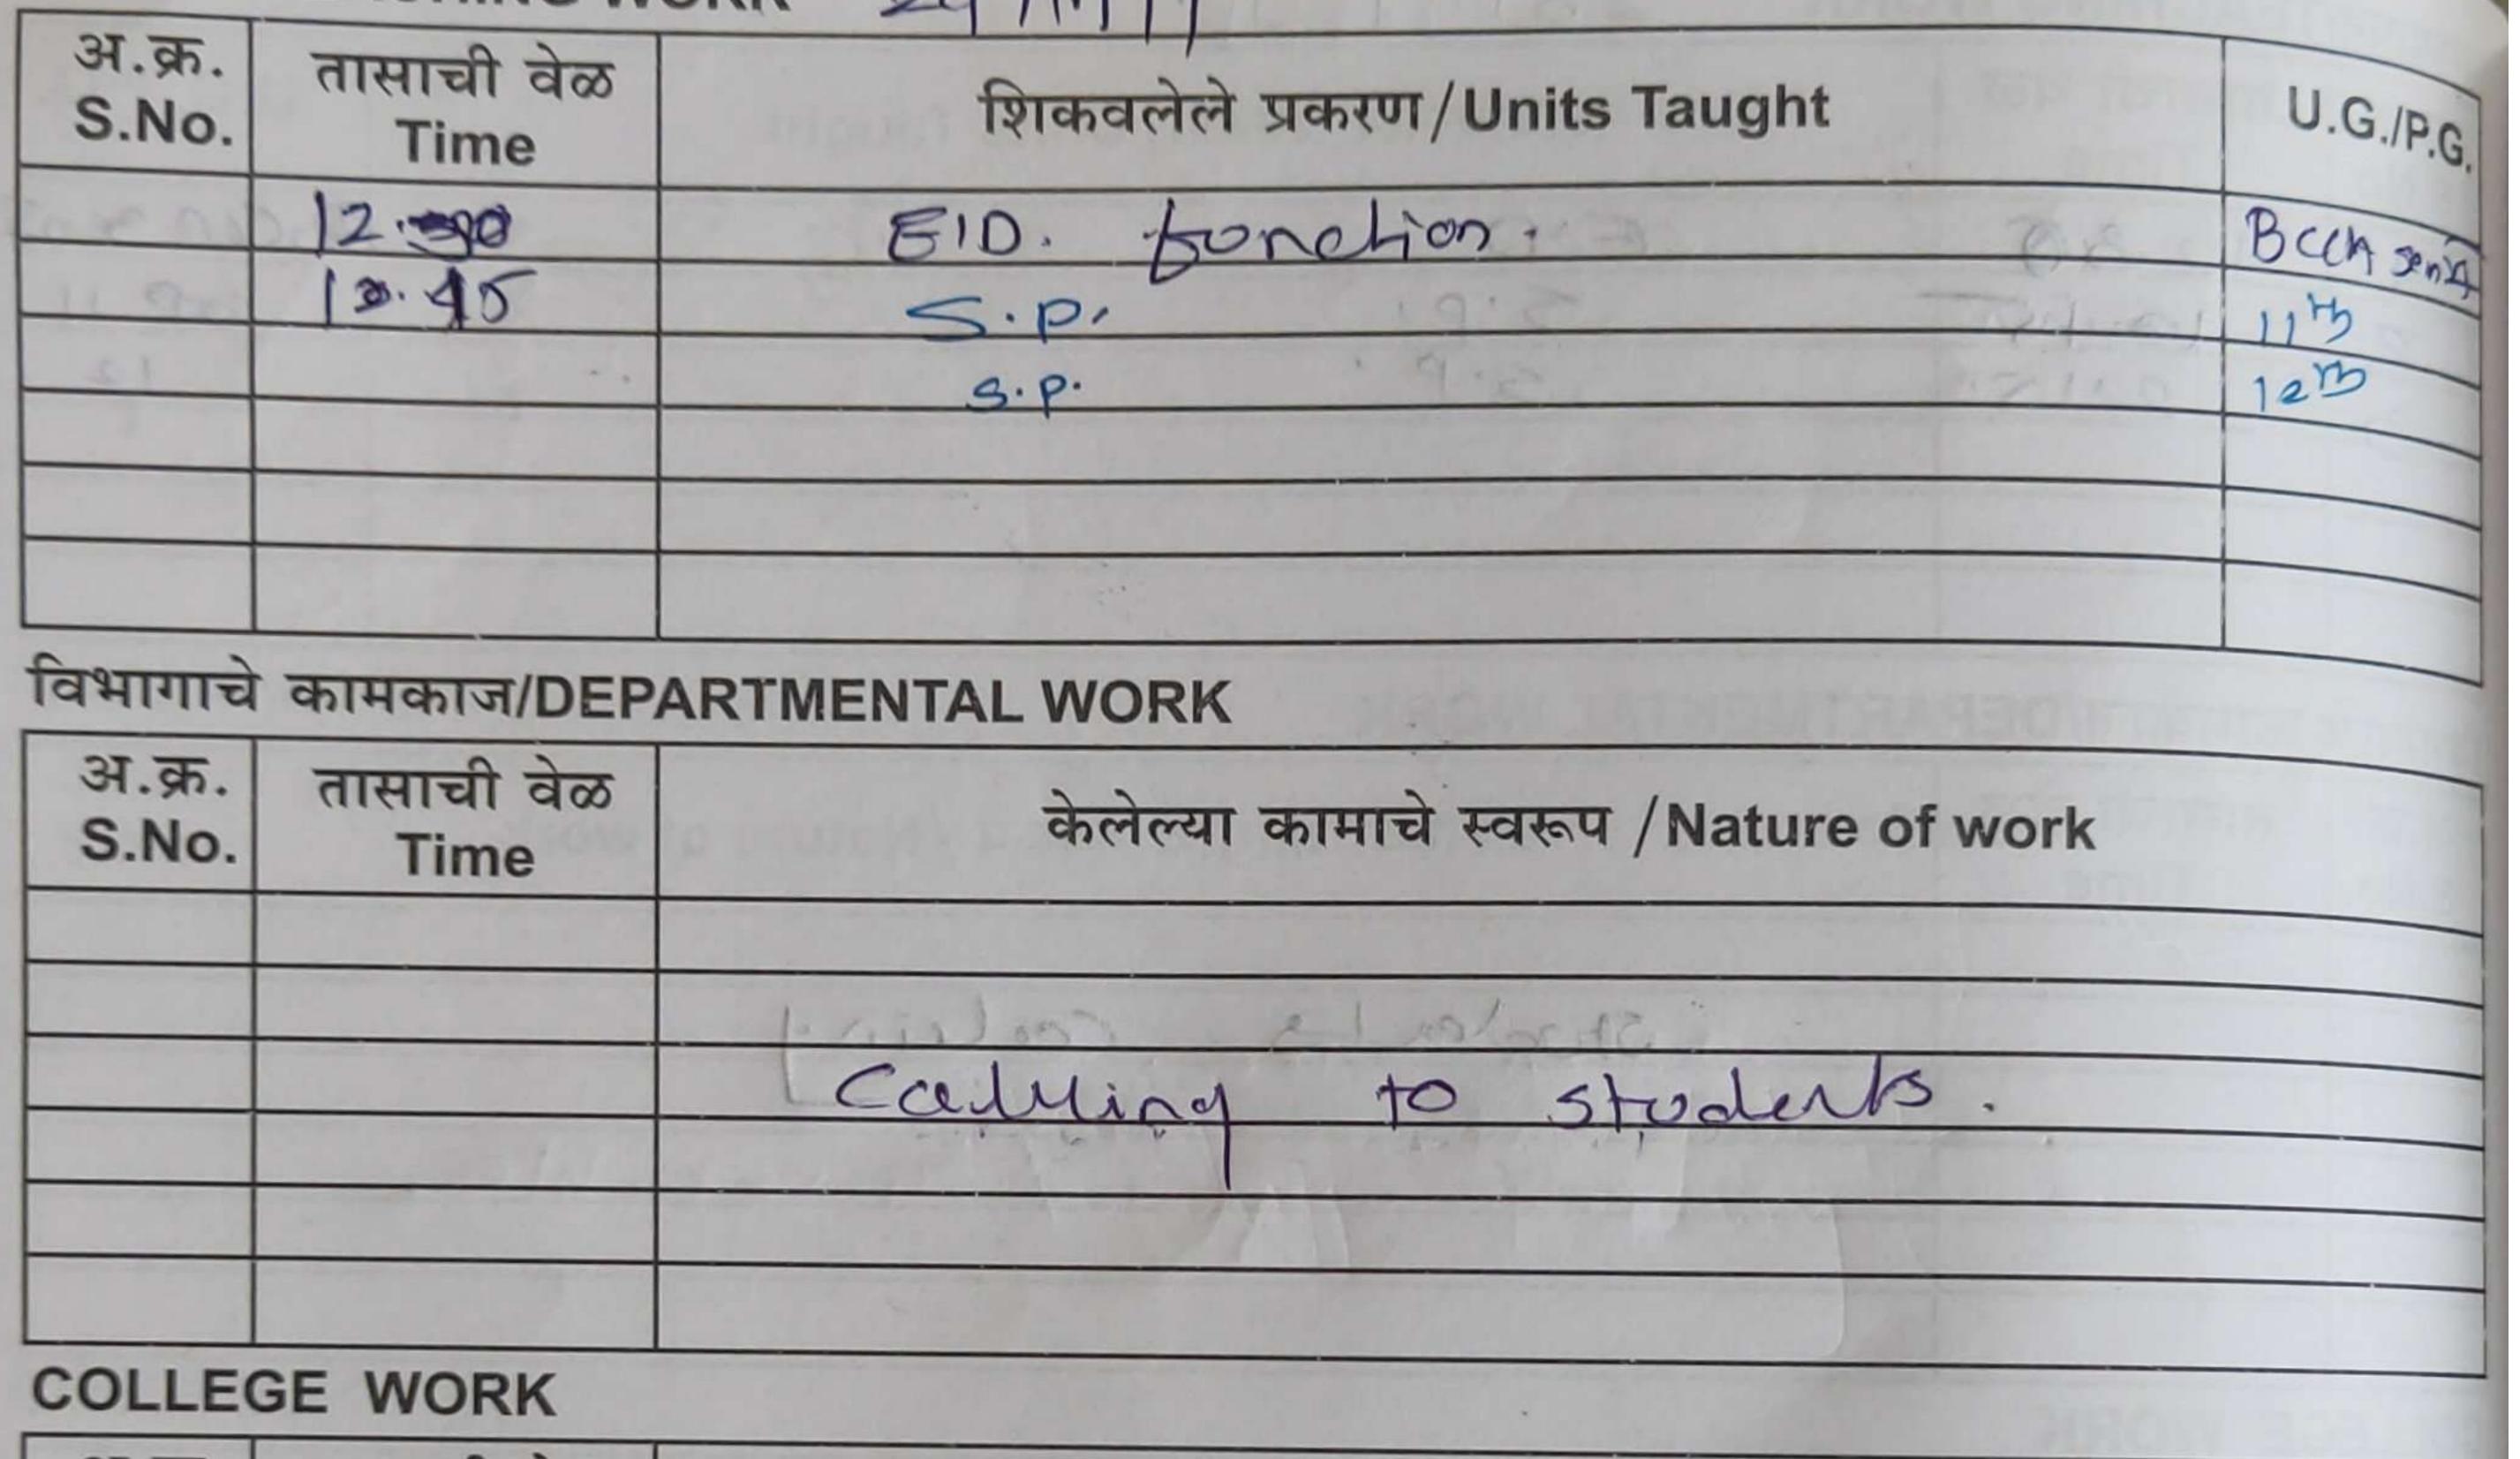

|
|                 |                    |                                        |
|                 |                    |                                        |
| COLLEG          | SE WORK            |                                        |
| अ.क्र.<br>S.No. | तासाची वेळ<br>Time | केलेल्या कामाचे स्वरूप /Nature of work |
|                 |                    |                                        |
|                 |                    |                                        |
|                 |                    |                                        |
|                 |                    |                                        |
|                 |                    |                                        |



# अध्यापन/TEACHING WORK 20/11/9



1 1 1 1 1 m

| अ.क्र.<br>S.No. | तासाची वेळ<br>Time | केलेल्या कामाचे स्वरूप /Nature of work |
|-----------------|--------------------|----------------------------------------|
|                 |                    |                                        |
|                 |                    |                                        |
|                 |                    |                                        |

# ग्रंथालयातील काम/LIBRARY WORK अ.क्र. तासाची वेळ S.No. Time वाचलेली पुस्तके /Books referred अ.क. तासाची वेळ अ.क. तासाची वेळ अ.क. गासाची वेळ अ.क. गासाची वेळ अ.क. गासाची वेळ





|                                 |         | calling to stockents.<br>Daily Decking |
|---------------------------------|---------|----------------------------------------|
|