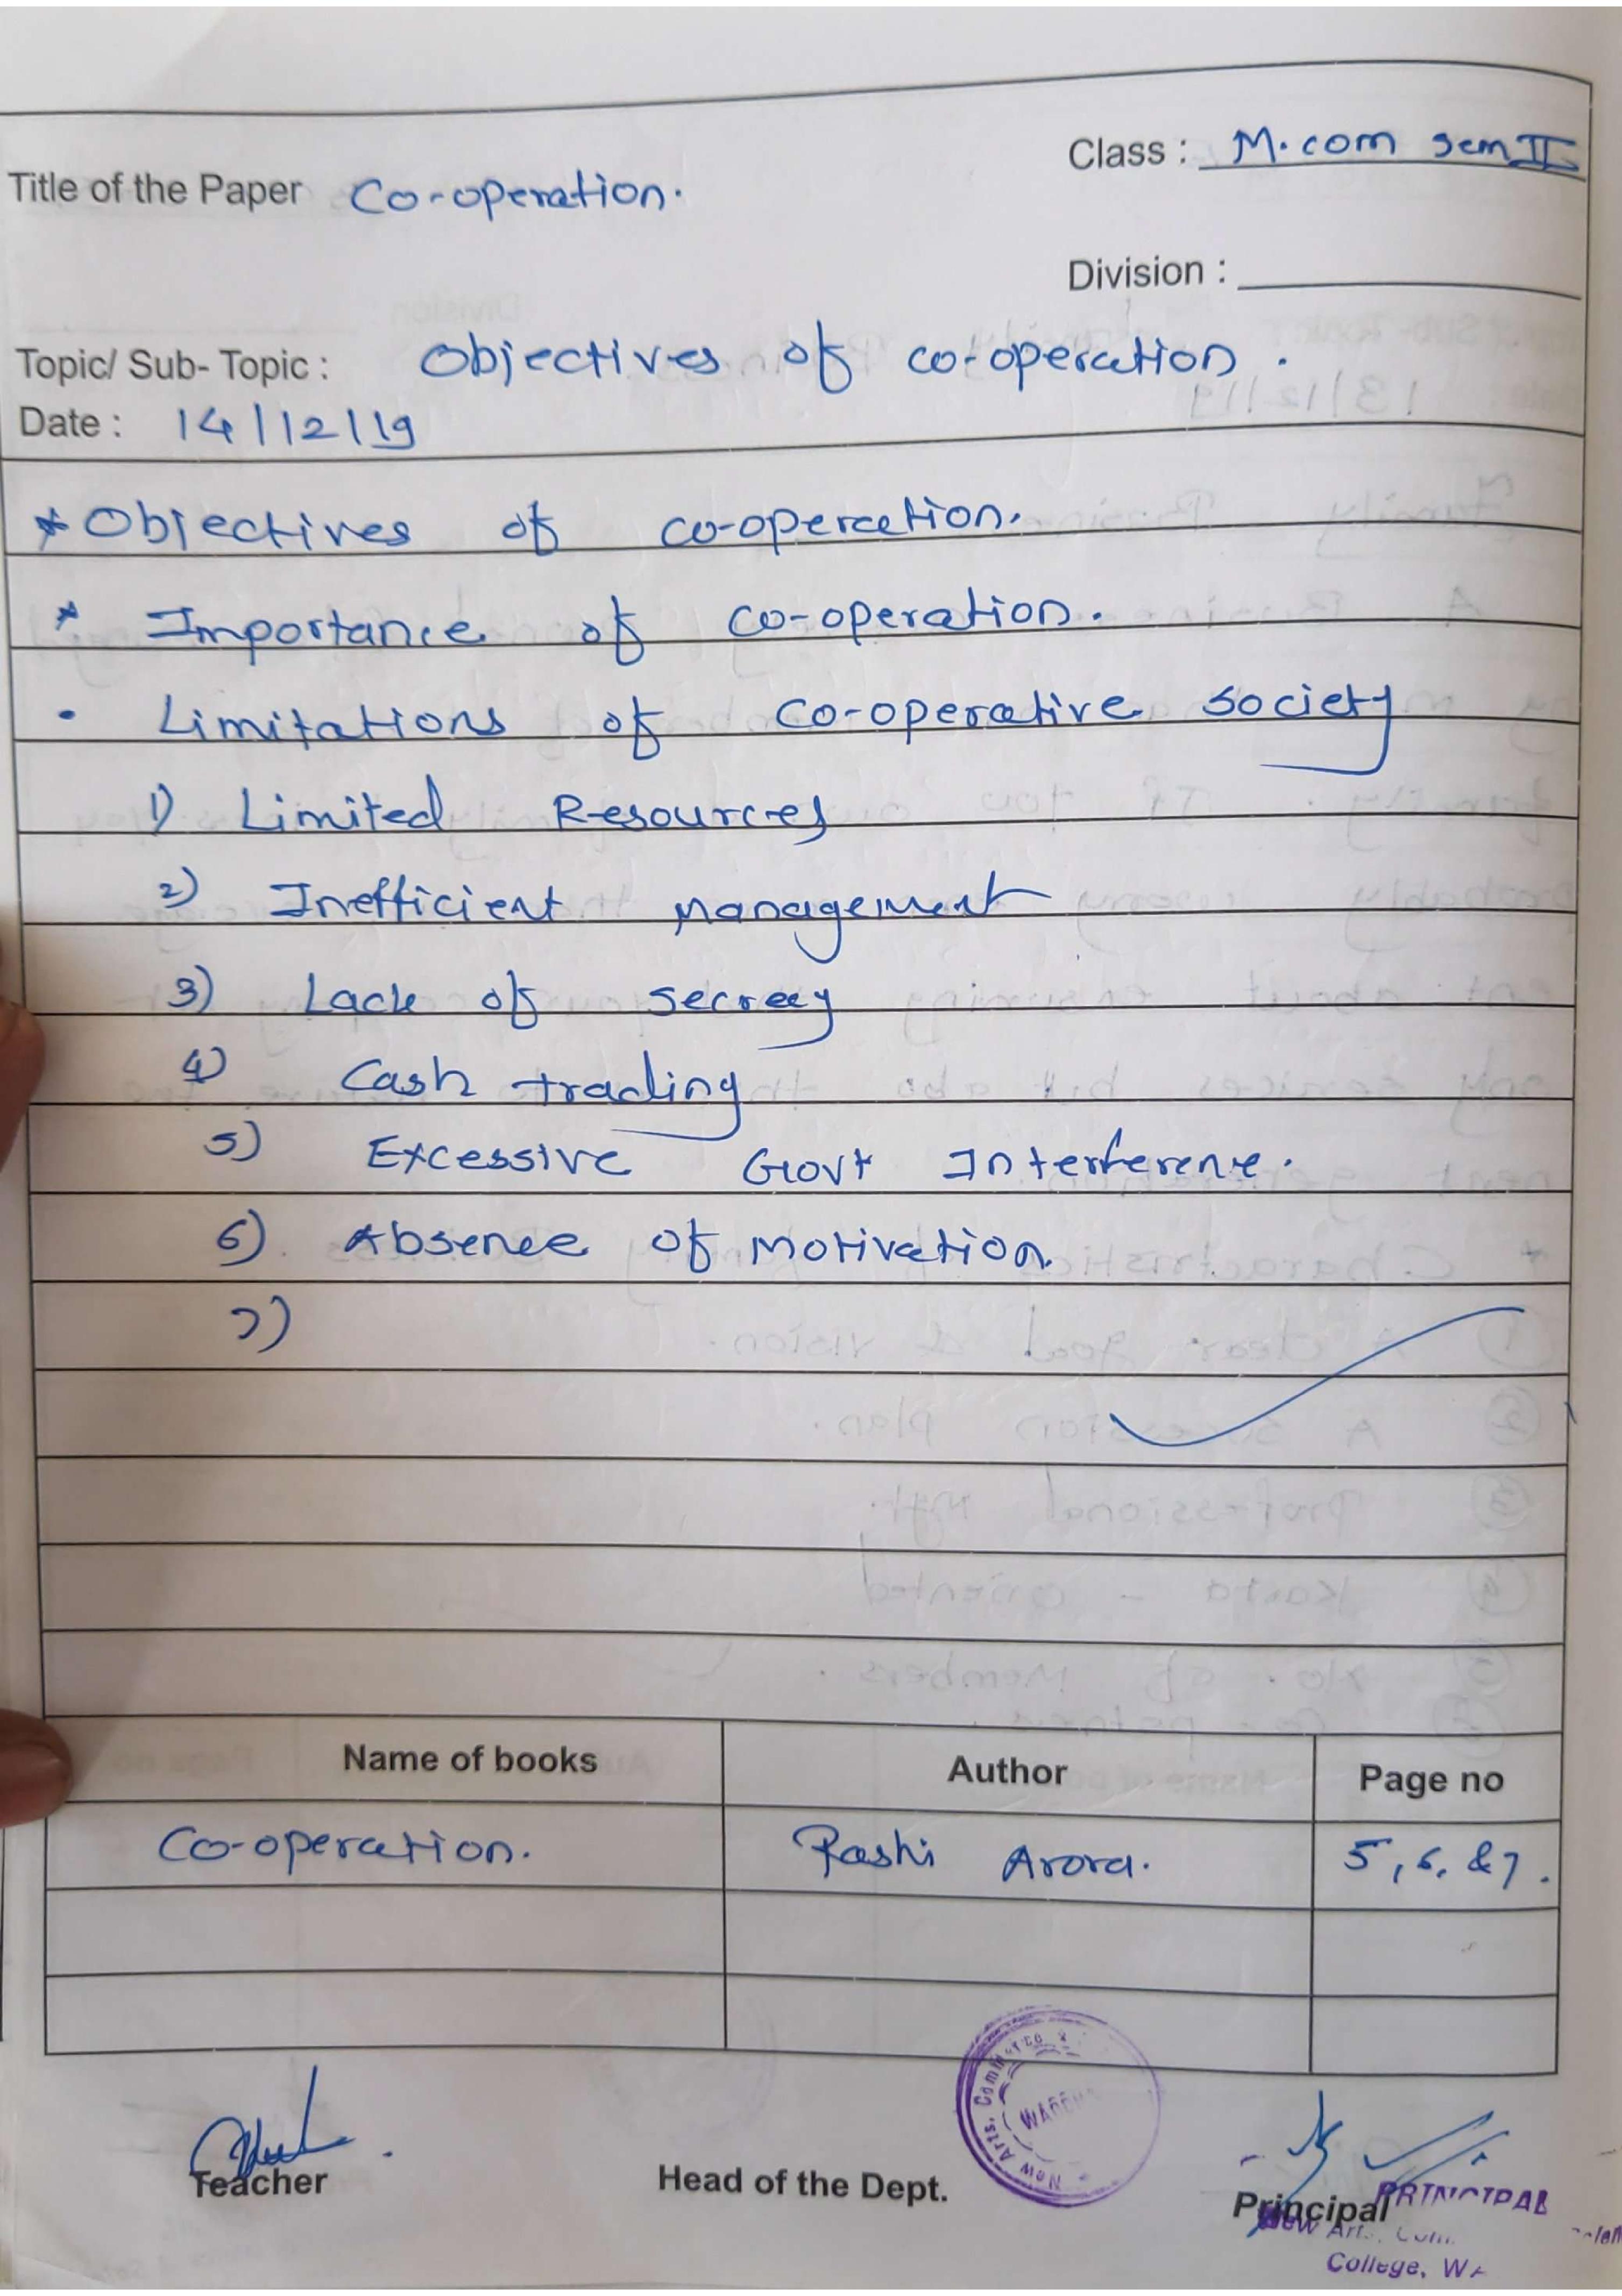

Head of the Department of

Signature br Teacher

Special Instructions MJW - I Sem AND DA PATRONED MONSTALLABUS ON WITCHER At the end of the Topic mention the 1-0000000 a) Name of Books Referred - Social Case Work nessi Plan ( b) Latest Journal / Magazine c) News Paper d) Conference Paper Social Case Work (working with Individuals families) e) E-Source, Material obtained from internet. Command ne cean - Verbe of Resources (network ins Unit: 1 ; social case work as a Method of social work ; and Definitions, objectives and function oF social work, and Brief introduction to methods of social work; Definition of case work, components of casework, Principles of case work, models' socialdiagnostic (Aichmond); b. Hemilton' c. Problem solving (Perlman d. Crisis intervention (Rapport): 1132.11 unit: 3: Tools of working with Individuals cend Families: - Intake - Record / sheet and the intake interview ( clienten gagement): case work Interview Homevisit - collateral contacts; Recording and its types P. R. maillier S. A. C. Gar allter industales (2) 75 (A) Author Name of books Page no 6- 000 M 3000 Dr. Nadou Brahate Social WORK : case work 22 HOOW WORK and WARDHA RINCIPAL Indraprastha New Arts, Comm & Spience College, WARDHA.