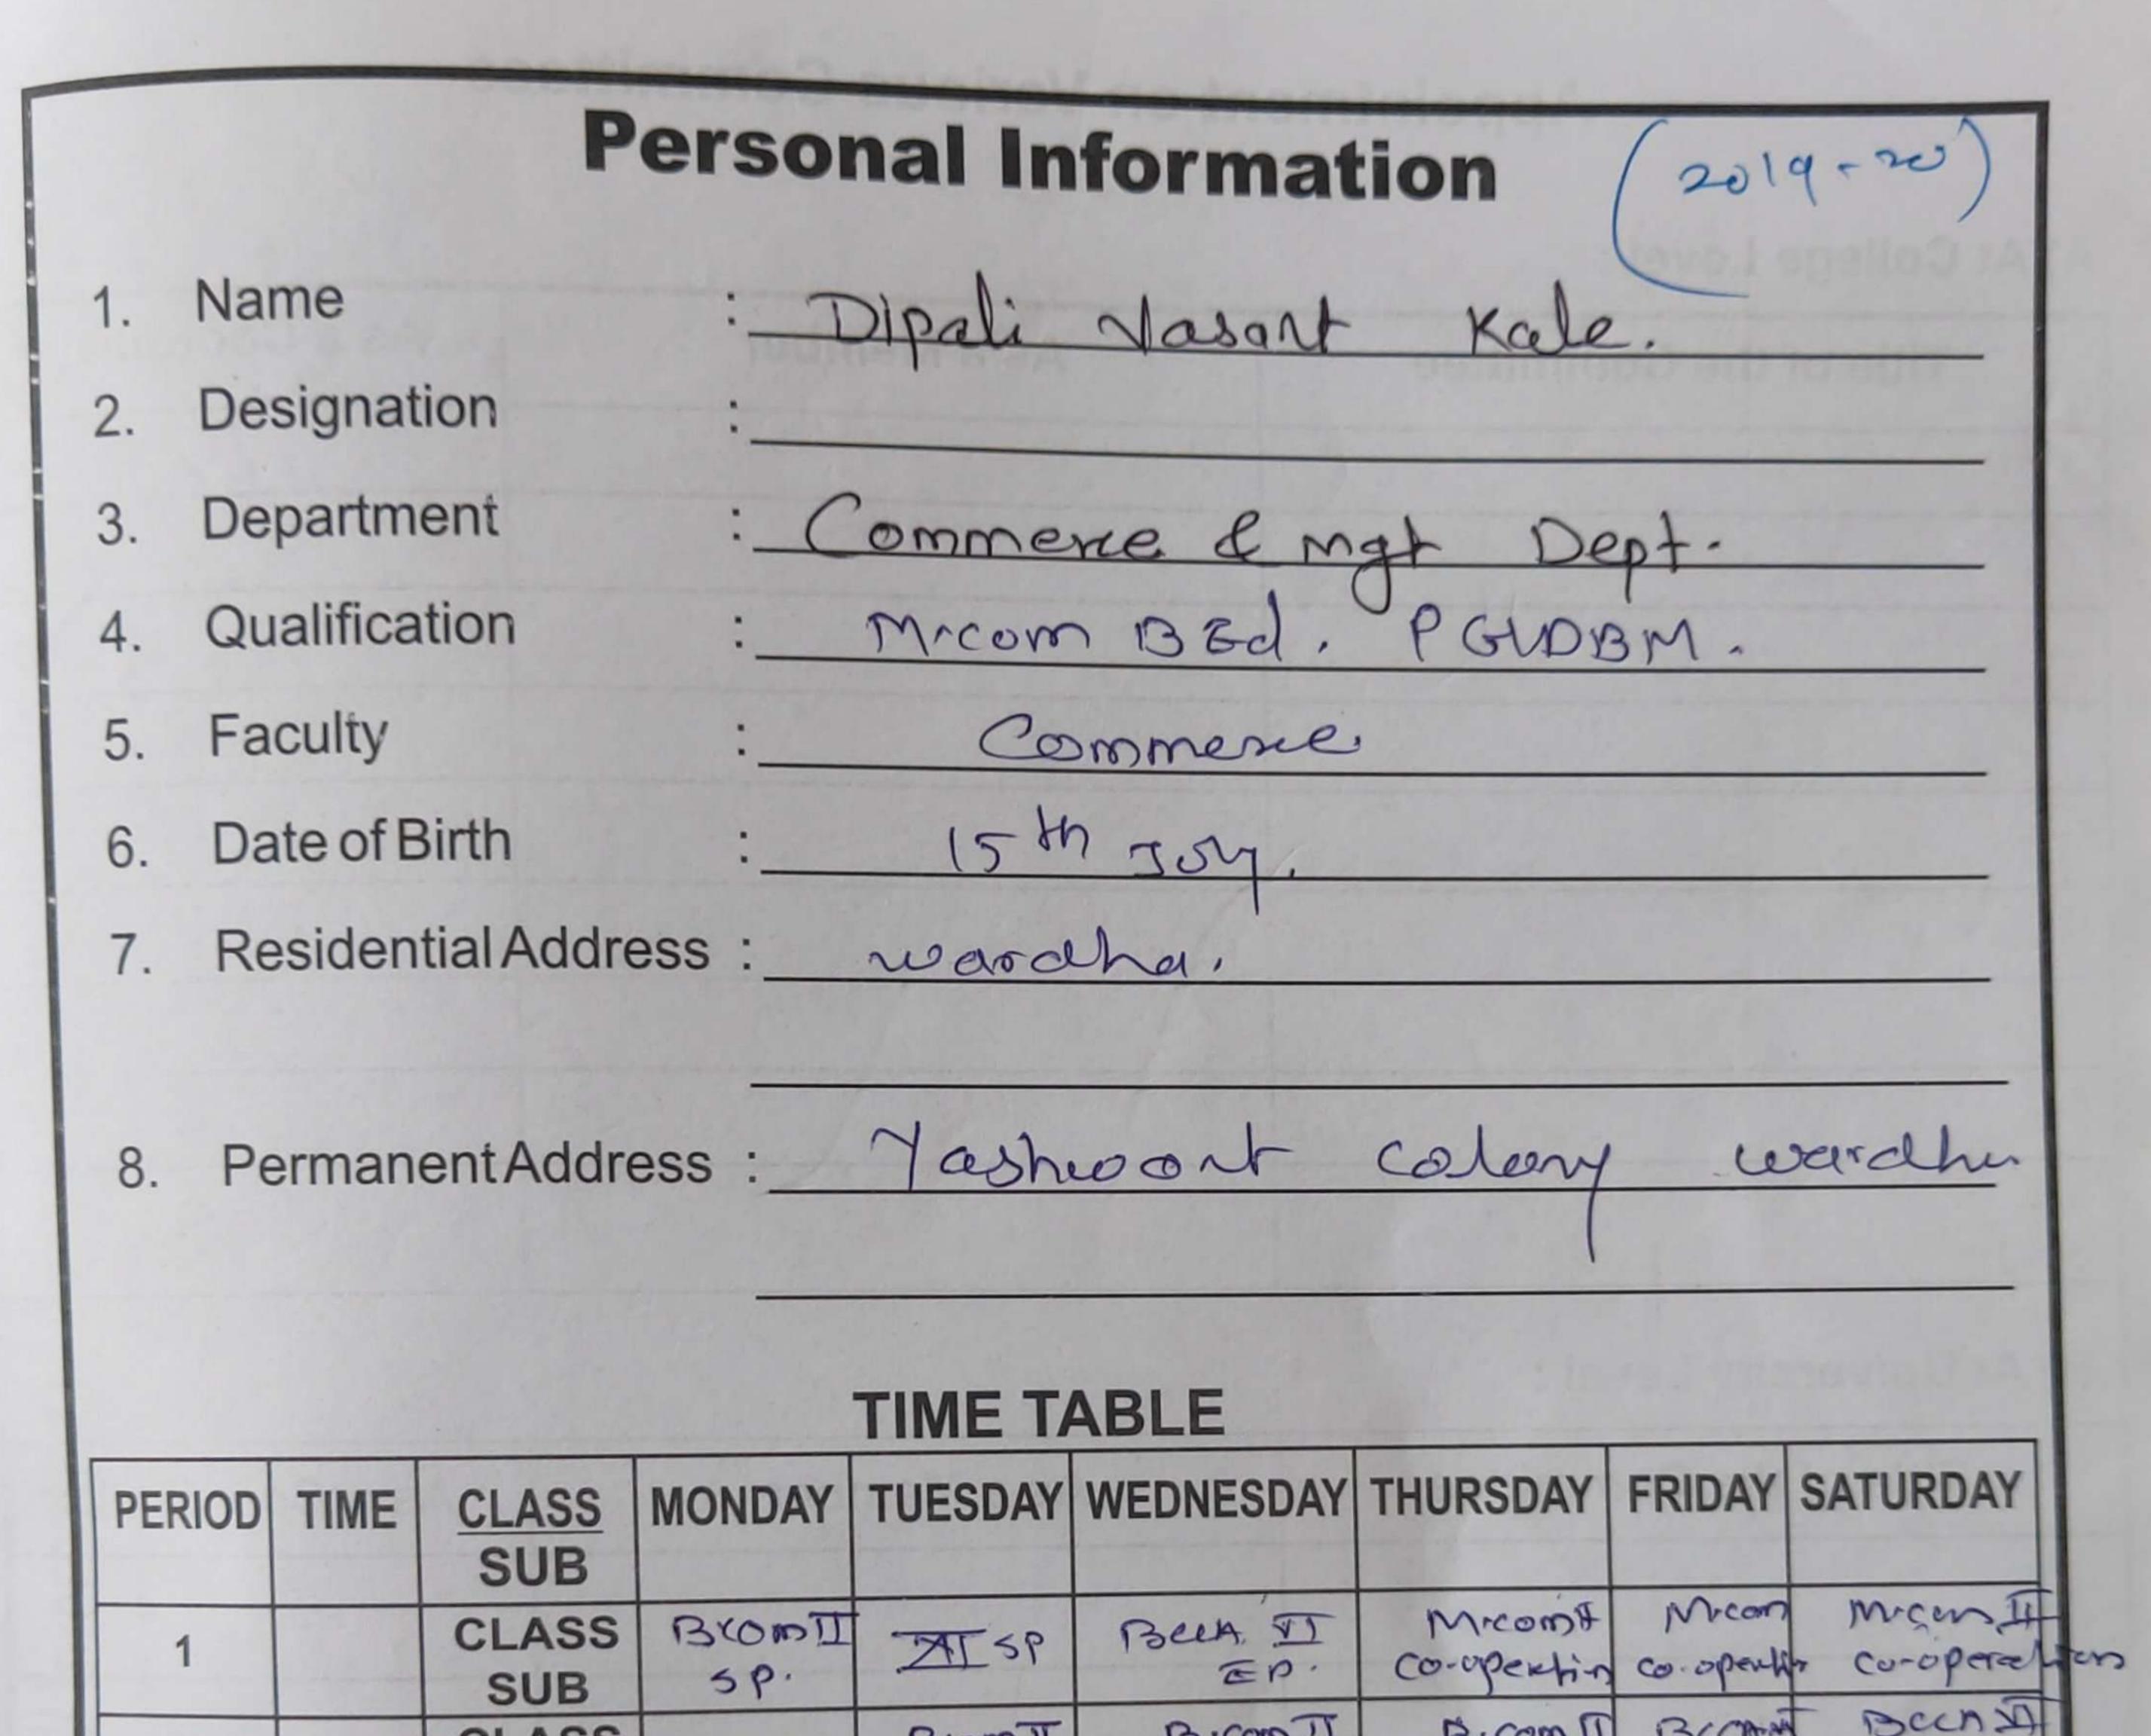

# **Personal Information**

- Name 1.
- Designation 2.
- 3. Department
- Qualification 4.
- Faculty 5.
- 6. Date of Birth
- 7.

: \_ social work

: BSW, MSW, M. Phil, Ph. D in Social Work, NET-SET

: Dr. Nishant Ashokran chikate

Social work

: 20/10/1987

Residential Address : Nagari Bank colony, Charpure Lay-out Ward No-I, Sindhi Meghe, Wardha

8. PermanentAddress

| s | : Nagazi Bazok | colomy | , Charpo | use hay-out |
|---|----------------|--------|----------|-------------|
|   | ward No-1, 5   | indué  | megue    | , wardher   |

#### TIME TABLE

| PERIOD  | TIME       | CLASS<br>SUB | MONDAY       | TUESDAY              | WEDNESDAY          | THURSDAY                | FRIDAY                    | SATURDAY      |
|---------|------------|--------------|--------------|----------------------|--------------------|-------------------------|---------------------------|---------------|
| 1       | 10 E -     | CLASS        | casework     | MSW I so             | social case        | MSW.Fstm<br>Social case | M510-73                   | 5. W.P        |
| 2       |            | m SUB        | MOWE         | THEW PE              | MSU-TE<br>APPOFSWJ | MSW-TH<br>APP of sud    | C. 10                     | 5.00.0        |
| 3       | 1          | CLASS<br>SUB | 2112         | 2113                 | =11=               | 2112                    | =11=                      | =11=          |
| 4       |            | CLASS<br>SUB | 2112         | = 11=                | -11=               | 2112                    | =11=                      | ====          |
| 5       |            | CLASS<br>SUB | 2112         | 2112                 | =11=               | ブリ=                     | =11=                      | ===           |
| 6       |            | CLASS<br>SUB | 2112         | 5113                 | =11=               | =11=                    | 2112                      | =112          |
| 7       |            | CLASS<br>SUB |              |                      |                    |                         | an e sue                  | Sec. 10       |
| PRACTIC | CAL        |              | Lange Street |                      |                    |                         |                           | E. Contractor |
|         |            | CLASS<br>SUB |              |                      |                    |                         | 1                         |               |
|         | The second | CLASS<br>SUB |              |                      |                    |                         |                           |               |
|         |            | CLASS<br>SUB |              | Report to the second |                    |                         | Contraction of the second |               |