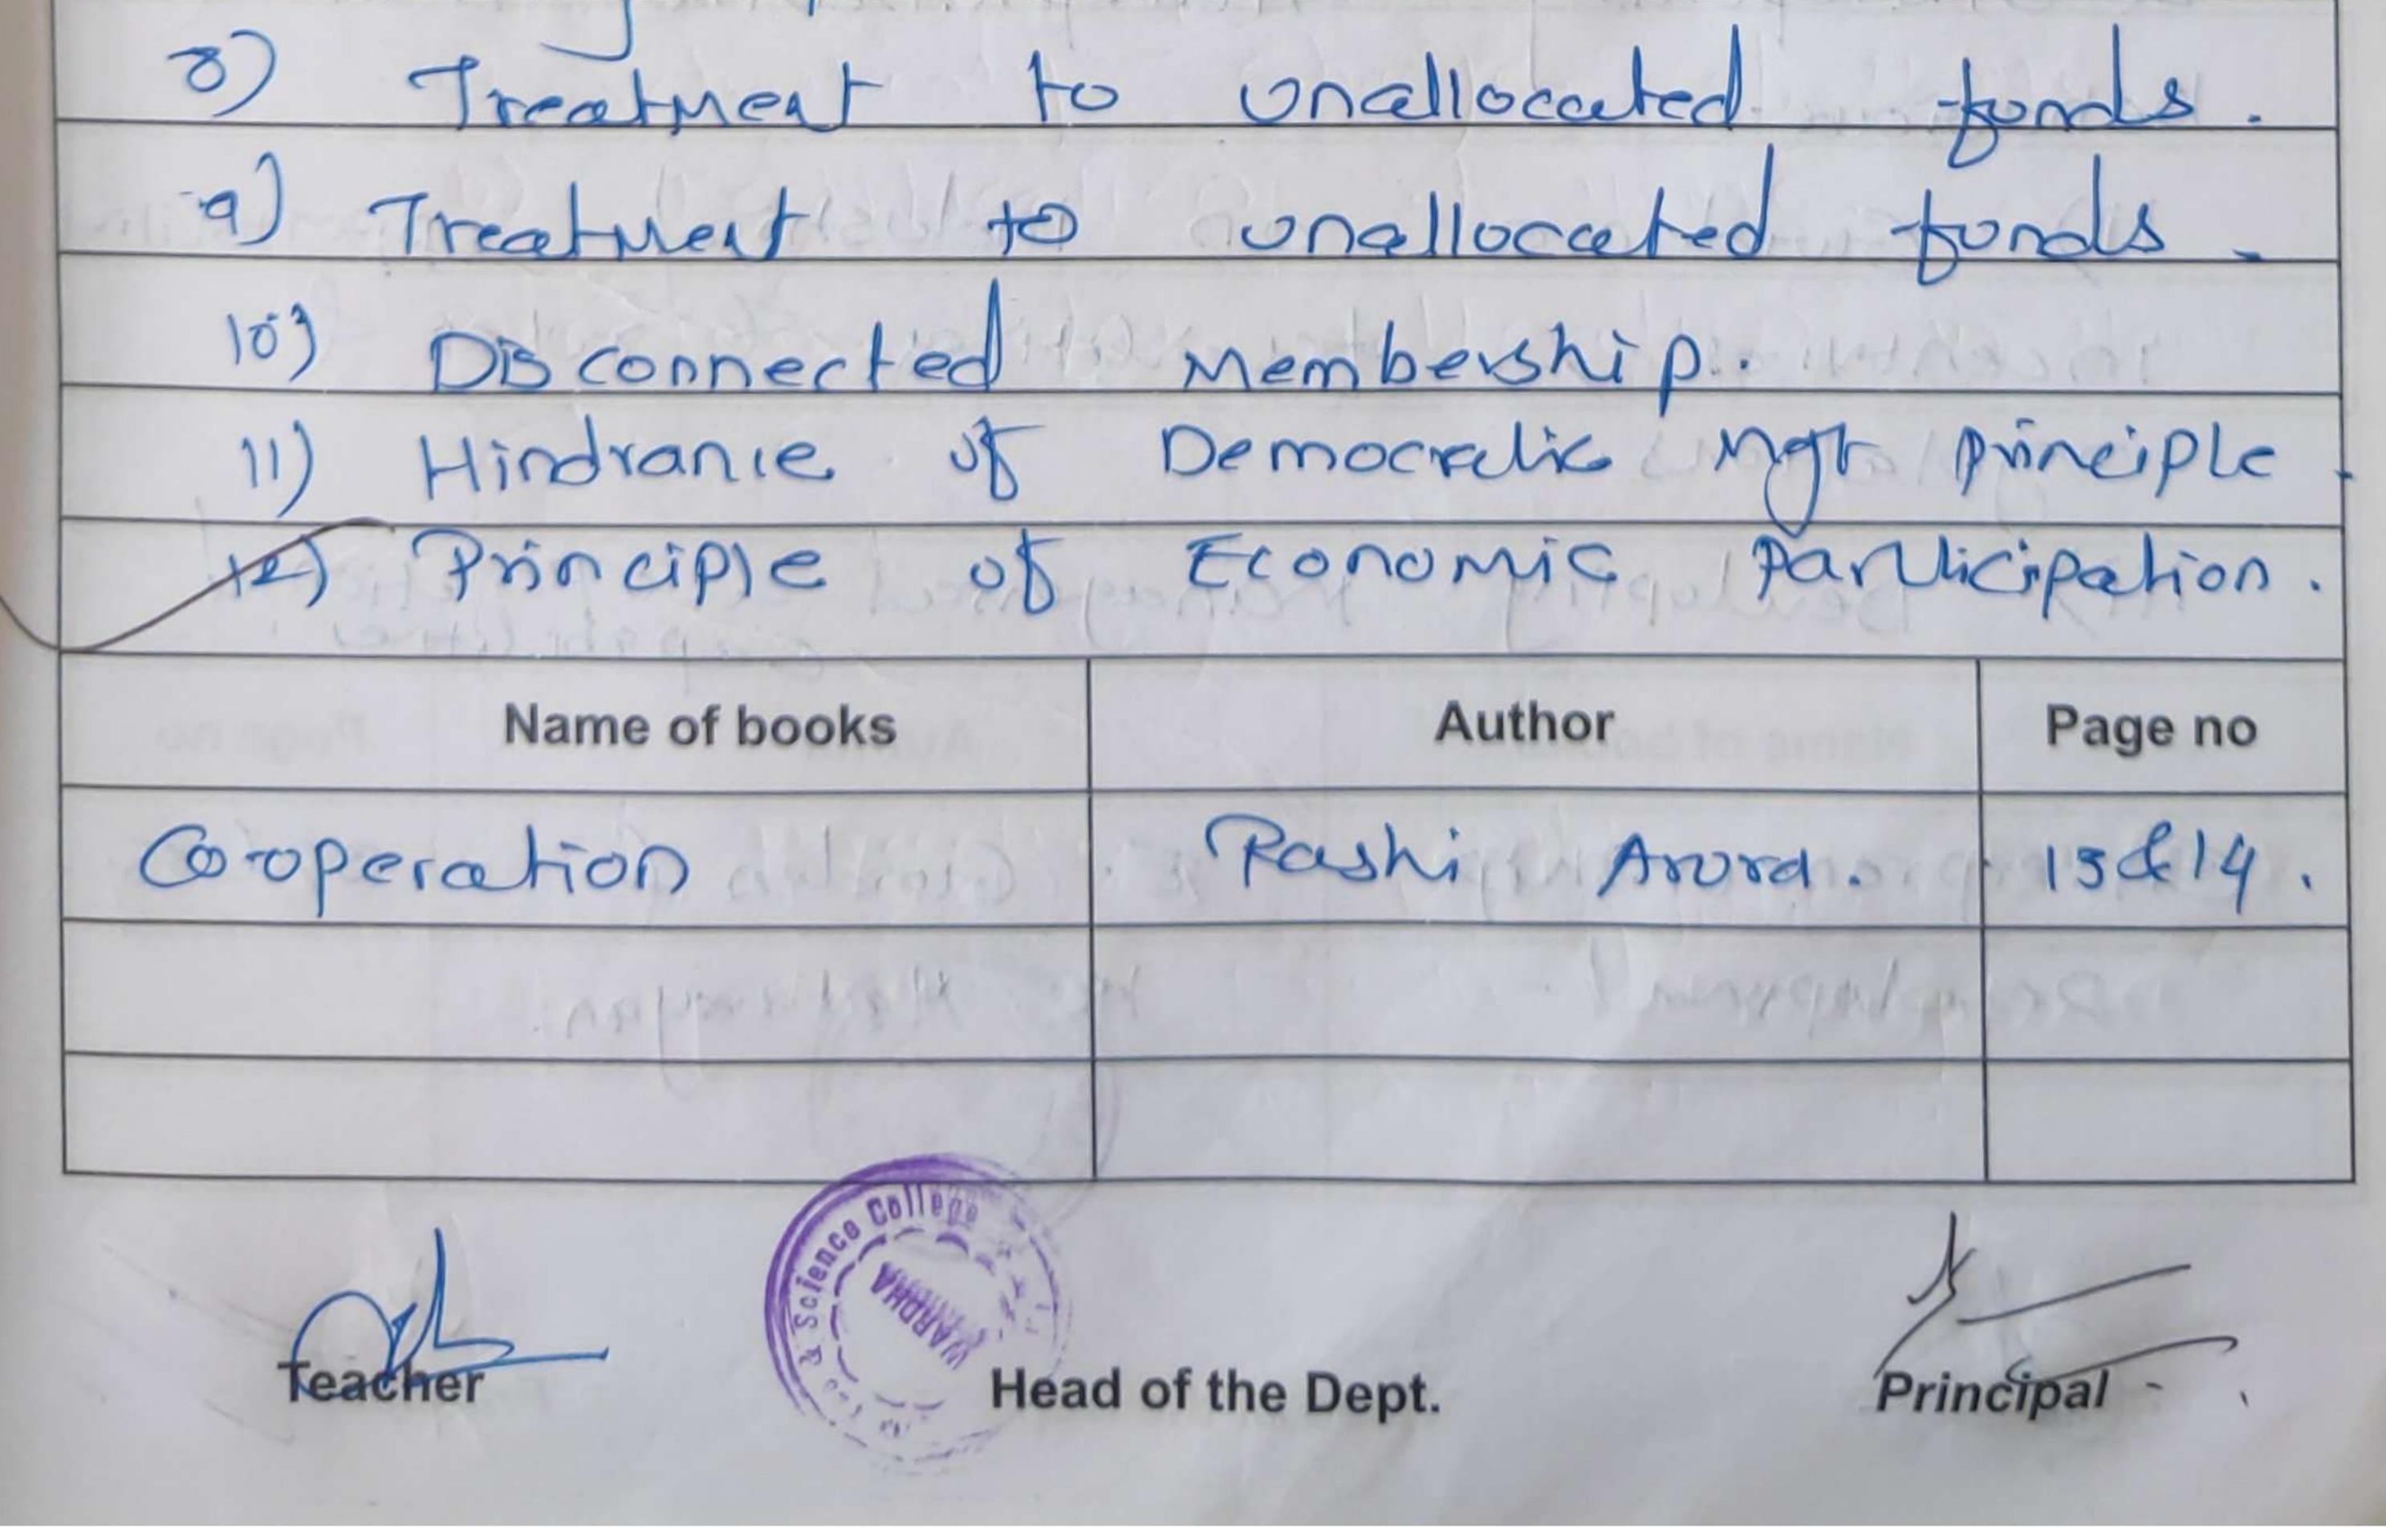

Head of the Department of

Signature br Teacher

Special Instructions MJW - I Sem AND DA PATRONED MONSTALLABUS ON WITCHER At the end of the Topic mention the 1-0000000 a) Name of Books Referred - Social Case Work nessi Plan ( b) Latest Journal / Magazine c) News Paper d) Conference Paper Social Case Work (working with Individuals families) e) E-Source, Material obtained from internet. Command ne cean - Verbe of Resources (network ins Unit: 1 ; social case work as a Method of social work ; and Definitions, objectives and function oF social work, and Brief introduction to methods of social work; Definition of case work, components of casework, Principles of case work, models' socialdiagnostic (Aichmond); b. Hemilton' c. Problem solving (Perlman d. Crisis intervention (Rapport): 1132.11 unit: 3: Tools of working with Individuals cend Families: - Intake - Record / sheet and the intake interview ( clienten gagement): case work Interview Homevisit - collateral contacts; Recording and its types P. R. maillier S. A. C. Gar allter industales (2) 75 (A) Author Name of books Page no 6- 000 M 3000 Dr. Nadou Brahate Social WORK : case work 22 HOOW WORK and WARDHA RINCIPAL Indraprastha New Arts, Comm & Spience College, WARDHA.

narrotive, process, Arablem oriented Record Keeping (POSK), Subjective & objective assessment plan (somp), use of salse work Records des a tool of intervention; case worker- dient relationship; knowledge of of RESOURCES (networking): commanician - Verba monverbal, etc contact, body langage: cast presentation as tool of professional development Unit: 3 The process of Intervention with client system and Target system: A. study; b. continuous assessment and analysis; c Psychol-social diagnosis d. Intervention e Follow-up F. Tempination of case presentiding based on field work practice, unit: 4: scope of assework in Practice U Essentials of working with Individuals and Families and familie and familie in primary and secondary setting: is social case work & doorselling -similarities and difference il constationals of the method is skills for working with individuals earned families V. Technique for working with Indeviduals and families is Qualifies in the case worker. and creak wanty WARDHA ) SE A UPRTRIATUL Indraprasi