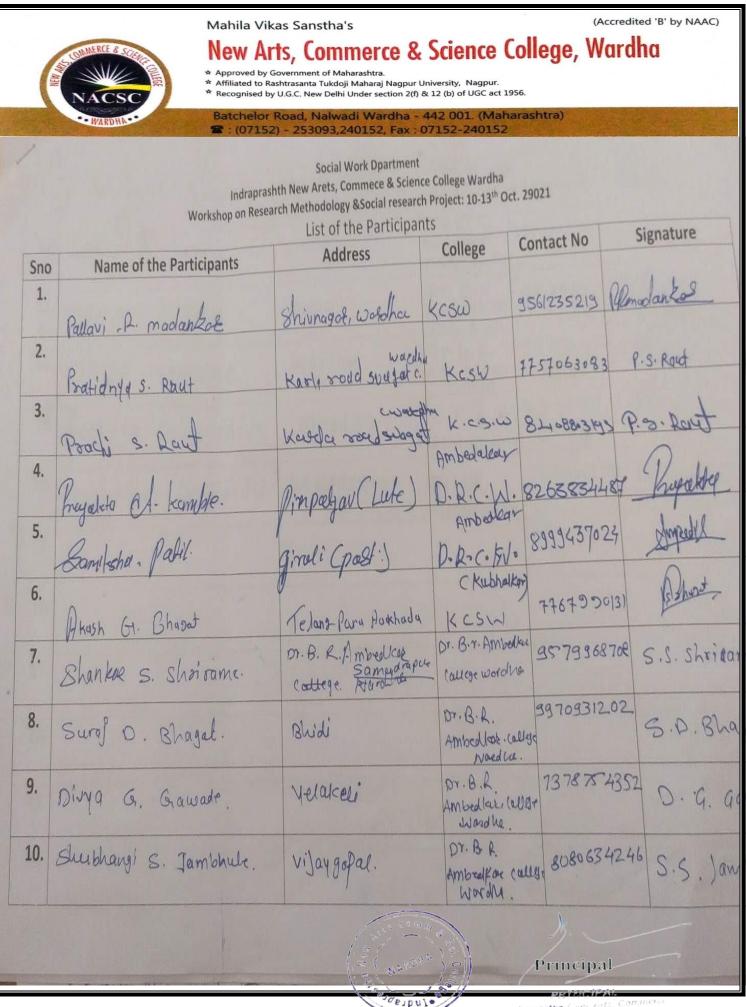

Batchelor Road, Nalwadi Wardha - 442 001. (Maharashtra) 🖀 : (07152) - 253093,240152, Fax : 07152-240152

| Rentin                                             |                                                                                                                            |                                |                                                    |
|----------------------------------------------------|----------------------------------------------------------------------------------------------------------------------------|--------------------------------|----------------------------------------------------|
| Indraprasi<br>Workshop on Resea                    | Social Work Dpartment<br>hth New Arets, Commece & Scienc<br>arch Methodology &Social research<br>Participants- SW Departme | h Project: 10-13th Oct. 290    | 121                                                |
| List of the P                                      | Address                                                                                                                    | Contact No                     | Signature                                          |
| SnoName of the Participants1.Sanyogita R. Nazsekaz | Chunduz Riy                                                                                                                | 3356915132                     | Fluzsekus                                          |
| 2. Pallavi D. Pande                                | AT- Post- APP pingui<br>Di - Amaduculi                                                                                     | 7517539689                     | epande.                                            |
| 3. NEHA ASHOKROO CHUTE                             | AT. SHIRUR TA. deoji<br>Di WAYdhol                                                                                         | 8390581860                     | Mey-                                               |
| 4. Rudville S. Katkiele                            | chandue (ely)                                                                                                              | 7378953420                     | æskalkide.                                         |
| 5. Ashish & Sarcland                               | Wodhong                                                                                                                    | JT0339541T                     | Pein                                               |
| 6. Jazaj Devidas Sayam                             | Sindivihiel Kasang<br>Nasdha                                                                                               | × 9921013226                   | Come.                                              |
| 7. Sausabh L. Gredam                               | Adjunaci colony<br>Arvi Nioka In'i                                                                                         | 9049925914                     | Sada                                               |
| 8. Vyankutesk Mbatee                               | savangi Meghe                                                                                                              | 9850639680                     | V. C. Filmate                                      |
| 9. Gomesn Kannake                                  | K05020                                                                                                                     | 928429948                      |                                                    |
| 10. Ku. Ashvini D. Nasarae                         | wani                                                                                                                       | 9923871214                     | Ap. Masare                                         |
| 11. Swapril Bhoyag                                 | Agui                                                                                                                       | 736774499                      | 1870 Rohalas                                       |
| 12.<br>Sneha S. Thakare                            | Umari mezhe                                                                                                                | 3353048012                     | _ SThatare                                         |
|                                                    | Sta Comman                                                                                                                 | <u>)</u> k.                    |                                                    |
|                                                    | A ARDHA CO                                                                                                                 | Prin                           | cipal                                              |
|                                                    | Si gol                                                                                                                     | · · · · ·                      | ACTIVITY Commerce<br>Jacy Ante: Commerce<br>WARDHA |
|                                                    |                                                                                                                            | sindropeostra (<br>& Science C | ISII293, WARDHA                                    |