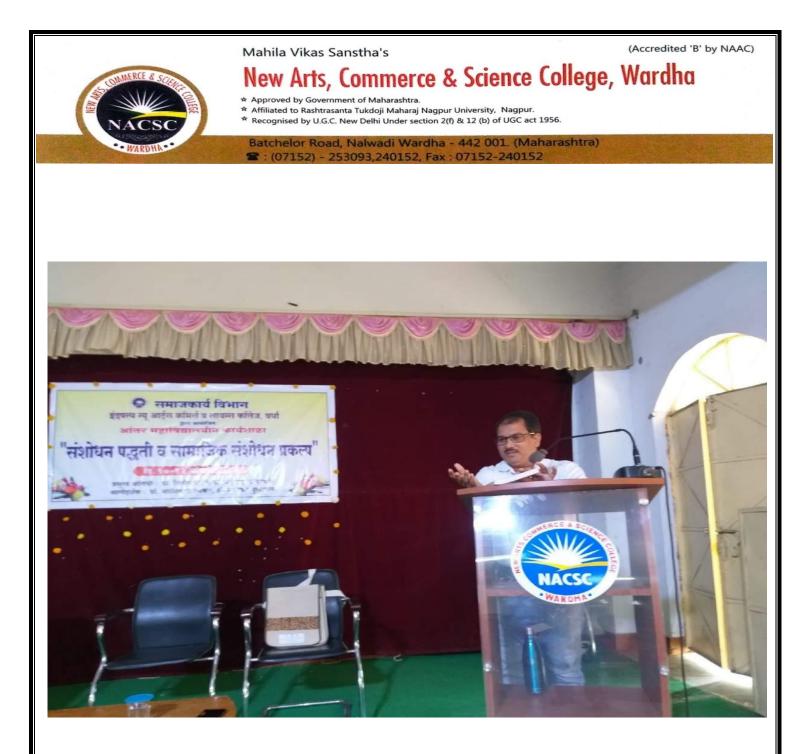

# Programme Report on Research Methodology and Social Research project(2020-21)

Ref. No: NACSC/DSW/Admin/RP/2021-22/

Date: 05.10.2021

संशोधन पद्धती व सामाजिक संशोधन प्रकल्प कार्यशाळा दिनांक 10-13 ऑक्टो- 2021 समाजकार्य विभाग न्यू आर्ट्स कॉमर्स व सायन्स कॉलेज, वर्धा

आपणांस सूचित करण्यात येत आहे की, दिनांक 10-13 ऑक्टो- 2021 रोजी, रोज ठीक 11.00 ते 4.00 वाजे पर्यंत समाजकार्य विभाग, न्यू आर्ट्स, कॉमर्स व सायन्स कॉलेज, वर्धा येथे संशोधन पद्धती आणि सामाजिक संशोधन प्रकल्प कार्याशाळेचे आयोजन करण्यात आले आहे.

समाजकार्य विद्यार्थ्यांना संधोधनाची सामाजिक यथार्थता व उपयोगितेची दृष्टी आणि संधोधन पद्धतीचे आकलन व्हावे याकरिता या कार्यशाळेचे आयोजन करण्यात आले आहे. या सोबतच उच्च शिक्षणात संशोधनाचे महत्व ही अधोरेखित करण्यात आले आहे.