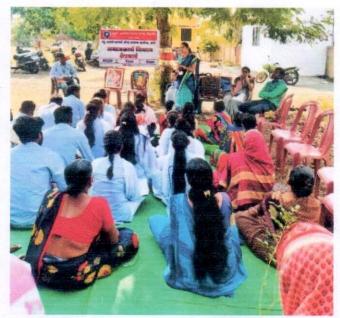

#### Introduction

The Department of Chemistry at New Arts, Commerce, and Science College, Wardha, organized a Soil Testing Camp on December 12, 2019. This event aimed to provide local farmers and the community with valuable insights into the health and fertility of their soil. The camp also aimed to educate participants about sustainable agricultural practices based on scientific soil analysis.

#### **Event Details**

- Date: December 12, 2019
- Venue: New Arts, Commerce, and Science College, Wardha
- Organized by: Department of Chemistry
- Participants: Local farmers, students, faculty members, and community members

#### 1. Collection of Soil Samples

Participants were instructed to collect soil samples from different sections of their farms. Guidelines were provided to ensure representative sampling, including the depth and number of samples to be collected.