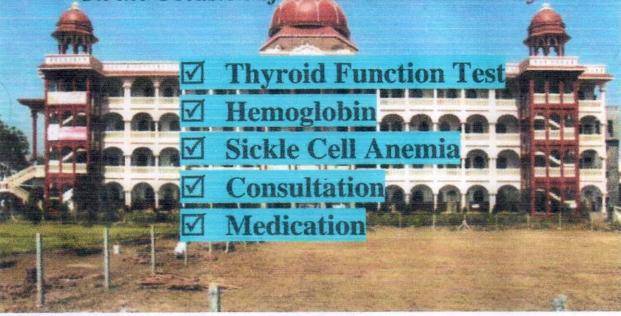

#### NAAC DVV CLARIFICATION

3.4.3 List of extension and outreach programs conducted by the institution through NSS/NCC with including the programmes such as Soil Testing Camp , Heamoglobin Check up Camp ,Health Camp for Rural People and/or those organised in collaboration with industry, community and NGOs) during the last five years.

|          | INDEX                                |  |  |
|----------|--------------------------------------|--|--|
| Sr<br>No | Name of Activities                   |  |  |
| 1        | Soil Testing Camp 2018-19            |  |  |
| 2        | Heamoglobin Check up Camp 2019-20    |  |  |
| 3        | Health Camp for Rural People 2020-21 |  |  |