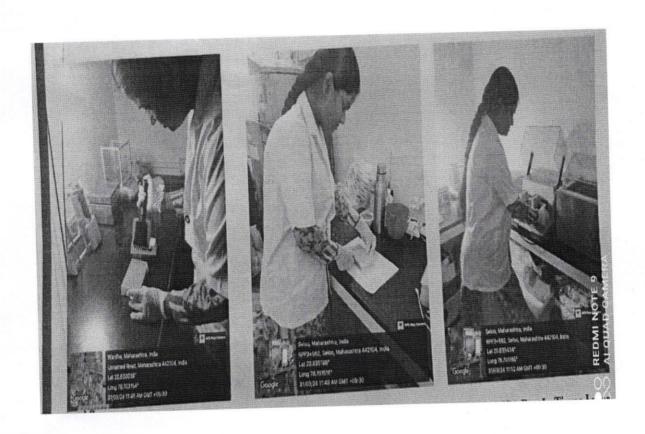

c matter, such as compost, was encouraged to improve soil structure and nutrient content.

4. Crop Rotation and Cover Cropping: Implementing crop rotation and cover cropping to enhance soil fertility and prevent nutrient depletion.

#### Conclusion

The Soil Testing Camp organized by the Department of Chemistry at New Arts, Commerce, and







# New Arts, Commerce & Science College, Wardha

Recognised by U.G.C. New Delhi Under section 2(f) & 12 (b) of UGC act 1956.

Batchelor Road, Nalwadi Wardha - 442 001. (Maharashtra)

1. (07152) - 253093,240152, Fax: 07152-240152

Science College, Wardha, was a significant success. It provided valuable insights into the soil health of local farms and equipped farmers with the knowledge to improve their soil management practices management practices.



Student performing Soil Testing in Camp







# New Arts, Commerce & Science College, Wardha \* Approved by Government of Maharashtra. \* Affiliated to Rashtrasanta Tukdoji Maharaj Nagpur University, Nagpur. \* Recognised by U.G.C. New Delhi Under section 2(f) & 12 (b) of UGC act 1956.

Batchelor Road, Nalwadi Wardha - 442 001. (Maharashtra)
: (07152) - 253093,240152, Fax: 07152-240152

| List of beneficieries |                        |                      |  |
|-----------------------|------------------------|----------------------|--|
| Sr.No.                | Name Of Students       | Signature of student |  |
| 0                     | Pemkaj Deshmulih       | Deshmull             |  |
|                       | sweet monolicer        | Sealer               |  |
| 0