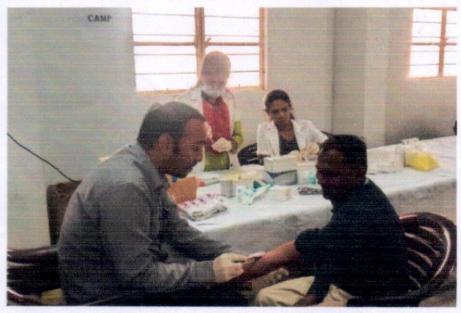

#### NAAC DVV CLARIFICATION

3.4.3 List of extension and outreach programs conducted by the institution through NSS/NCC with including the programmes such as Soil Testing Camp , Heamoglobin Check up Camp ,Health Camp for Rural People and/or those organised in collaboration with industry, community and NGOs) during the last five years.

|          | INDEX                                |  |  |
|----------|--------------------------------------|--|--|
| Sr<br>No | Name of Activities                   |  |  |
| 1        | Soil Testing Camp 2018-19            |  |  |
| 2        | Heamoglobin Check up Camp 2019-20    |  |  |
| 3        | Health Camp for Rural People 2020-21 |  |  |