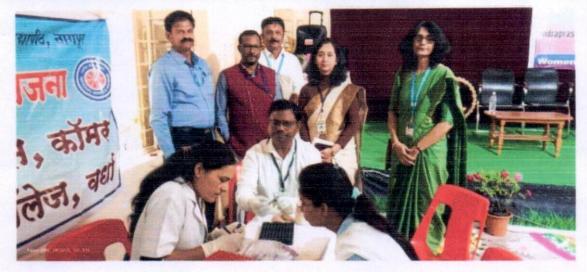

#### NAAC DVV CLARIFICATION

3.4.3 List of extension and outreach programs conducted by the institution through NSS/NCC with including the programmes such as Soil Testing Camp , Heamoglobin Check up Camp ,Health Camp for Rural People and/or those organised in collaboration with industry, community and NGOs) during the last five years.

|          | INDEX                                |  |  |
|----------|--------------------------------------|--|--|
| Sr<br>No | Name of Activities                   |  |  |
| 1        | Soil Testing Camp 2018-19            |  |  |
| 2        | Heamoglobin Check up Camp 2019-20    |  |  |
| 3        | Health Camp for Rural People 2020-21 |  |  |