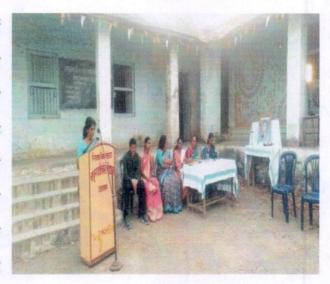

आला. कार्यक्रमाचे अध्यक्ष म्हणुन नालवडी ग्रामपंचायतीचे सरपंच सौ. प्रतिभा माऊसकर, प्रमुख मार्गदर्शक म्हणुन सौ.अनिताताई भानसे (सामाजिक कार्यकता) तसेच प्रमुख पाहुणे म्हणुन डॉ.निशांत चिकाटे कार्यक्रमाला हजर होते. कार्यक्रमाला



लाभलेला मार्गदर्शीका यांनी स्त्रियाची महिलासक्षमीकरणाविषयी सविनानीक तरतुदीचा अभ्यासकरून आपला हक्क करीता लढा महिला देऊ शकतात. तसेच सरपंच यांनी महिलांच्या दर्जा याविषयी उद्बोधन केले समाजकार्य विभागाच्या मार्गदर्शीका यांनी महिलाचा आधुनिक युगानुसार बदलेला दर्जा यावर वक्तव्ये केले.

स्थानिक इंद्रप्रस्थ न्यू आर्टस, कॉमर्स ॲन्ड सायन्स कॉलेज वर्धा येथील वुमन डेव्हलपमेंट सेल व समाजकार्य विभागाच्या वतीने दि. २५/११/२०२२ ला वेळ सकाळी १० वाजता पवनार येथील बाबुराव बांगडे विद्यालयाच्या प्रागंणमध्ये महिला अत्यांचार येथील ग्रामपंचायतीमध्ये महिला सक्षमीकरण कार्यक्रम घेण्यात आला पवनार



ग्रामपंचायतीचे सरपंच सौ. शालिनी आदमने, प्रमुख मार्गदर्शक म्हणुन वुमन सखी बुमन्स ऑफ सेंटरच्या प्रशासक रश्मी रघटाटे, तसेच प्रमुख पाहुणे म्हणुन प्रा.संदिप गिरडे कार्यक्रमाला हजर होते. कार्यक्रमाला लाभलेला मार्गदर्शीक यांनी स्त्रियांवर आजच्या युगात महिलांनी दुसऱ्यावर औलंबुन न राहता स्वतः सरक्षण



स्वत: कराला शिक्षण शालेय जिवनापासुन शिक्षण घ्यायला पाहिजे पिपरी येथील महिला ग्रामध्यासमोर मांडले. तसेच सरपंच यांनी महिलांच्या दर्जा याविषयी उद्बोधन केले समाजकार्य विभागाच्या मार्गदर्शीका यांनी महिलाचा आधुनिक युगानुसार बदलेला दर्जा यावर वक्तव्ये केले.

स्थानिक इंद्रप्रस्थ न्यू आर्टस,
कॉमर्स ॲन्ड सायन्स कॉलेज
वर्धा येथील वुमन डेव्हलपमेंट सेल
व समाजकार्य विभागाच्या वतीने
दि. १७/१२/२०२२ ला वेळ
सकाळी १० वाजता कौटुंबिक
हिंसाचाराव महाविद्यालयीन
विद्यार्थ्यीना मार्गदर्शक



कार्यक्रम घेण्यात आला. प्रमुख मा