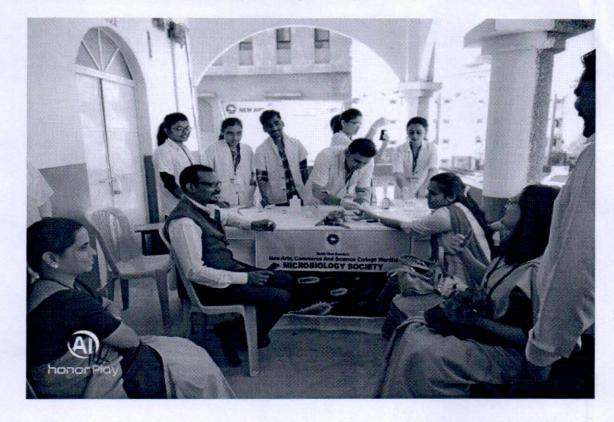

#### NAAC DVV CLARIFICATION

3.4.3 List of extension and outreach programs conducted by the institution through NSS/NCC with including the programmes such as Soil Testing Camp , Heamoglobin Check up Camp ,Health Camp for Rural People and/or those organised in collaboration with industry, community and NGOs) during the last five years.

|          | INDEX                                |  |  |
|----------|--------------------------------------|--|--|
| Sr<br>No | Name of Activities                   |  |  |
| 1        | Soil Testing Camp 2018-19            |  |  |
| 2        | Heamoglobin Check up Camp 2019-20    |  |  |
| 3        | Health Camp for Rural People 2020-21 |  |  |