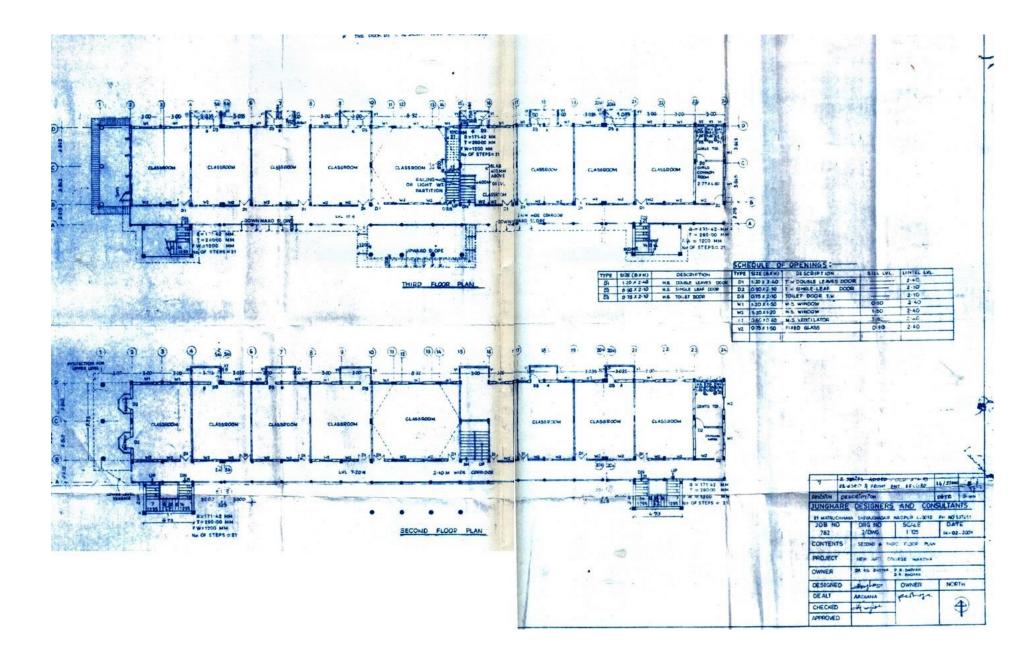

# INDRAPRASTHA NEW ARTS, COMMERCE & SCIENCE COLLEGE, WARDHA.

**Building No. 004** 

| <b>La</b><br>311                   | ab-3<br>310                                                                                                     | Classroom<br>309 308<br>( <b>1250 sqft</b> )                                   | Physics Lab-3<br>307<br>( <b>1000 sqft</b> )                                                                                                                                                                                                                                                                                                                                                           | Physics<br>Lab-4<br>306<br>( <b>1000</b><br>sqft)                                                                                                                                                                                                                                                                                                                                                                                                                                                                                                                                                                                                      | UG Biotech<br>Lab-4<br>305<br>( <b>1000 sqft</b> )                                                                                                                                                                                                                                                                                                                                                                                                                                                                                                                                                                                                                                                                                                                                                                                                                                                                                                                                                                                          | Geography<br>Lab<br>304<br>(500 sqft)                  | UG Biotech<br>Lab-3<br>303<br>(1000 sqft)               | Girls Common<br>Room<br>302<br>( <b>500 sqft</b> )      | Ladies<br>Toilet<br>301<br>(250 sqft)                   |
|------------------------------------|-----------------------------------------------------------------------------------------------------------------|--------------------------------------------------------------------------------|--------------------------------------------------------------------------------------------------------------------------------------------------------------------------------------------------------------------------------------------------------------------------------------------------------------------------------------------------------------------------------------------------------|--------------------------------------------------------------------------------------------------------------------------------------------------------------------------------------------------------------------------------------------------------------------------------------------------------------------------------------------------------------------------------------------------------------------------------------------------------------------------------------------------------------------------------------------------------------------------------------------------------------------------------------------------------|---------------------------------------------------------------------------------------------------------------------------------------------------------------------------------------------------------------------------------------------------------------------------------------------------------------------------------------------------------------------------------------------------------------------------------------------------------------------------------------------------------------------------------------------------------------------------------------------------------------------------------------------------------------------------------------------------------------------------------------------------------------------------------------------------------------------------------------------------------------------------------------------------------------------------------------------------------------------------------------------------------------------------------------------|--------------------------------------------------------|---------------------------------------------------------|---------------------------------------------------------|---------------------------------------------------------|
|                                    |                                                                                                                 |                                                                                |                                                                                                                                                                                                                                                                                                                                                                                                        | THIRD                                                                                                                                                                                                                                                                                                                                                                                                                                                                                                                                                                                                                                                  | FLOOR                                                                                                                                                                                                                                                                                                                                                                                                                                                                                                                                                                                                                                                                                                                                                                                                                                                                                                                                                                                                                                       |                                                        |                                                         |                                                         | · · · · · ·                                             |
| 211 - 2                            | 210                                                                                                             | PTC Lab<br>209 - 208<br>( <b>1250 Sqft</b> )                                   | PG Lab -3<br>Biotechnology<br>207<br>( <b>750 sqft</b> )                                                                                                                                                                                                                                                                                                                                               | PG Lab-2<br>Biotechno<br>logy<br>206<br>(1000<br>soft)                                                                                                                                                                                                                                                                                                                                                                                                                                                                                                                                                                                                 | PG Lab-1<br>Biotechnolo<br>gy<br>205<br>( <b>1000 sqft</b> )                                                                                                                                                                                                                                                                                                                                                                                                                                                                                                                                                                                                                                                                                                                                                                                                                                                                                                                                                                                | UG Lab-2<br>Biotechnology<br>204<br>(1000 sqft)        | UG Lab-1<br>Biotechnology<br>203<br>(1000 sqft)         | Classroom<br>202<br>(500 sqft)                          | Ladies<br>Toilet<br>201<br>( <b>250 sqft</b> )          |
|                                    |                                                                                                                 |                                                                                |                                                                                                                                                                                                                                                                                                                                                                                                        |                                                                                                                                                                                                                                                                                                                                                                                                                                                                                                                                                                                                                                                        | FLOOR                                                                                                                                                                                                                                                                                                                                                                                                                                                                                                                                                                                                                                                                                                                                                                                                                                                                                                                                                                                                                                       |                                                        |                                                         |                                                         |                                                         |
| Boys 112 -111<br>Toilet 11<br>(250 |                                                                                                                 | Classroom<br>110 - 109<br>( <b>1250 sqft</b> )                                 | Competitive<br>StudyRoom<br>108<br>( <b>750 sqft</b> )                                                                                                                                                                                                                                                                                                                                                 | Language<br>Lab<br>107<br>( <b>750 sqft</b> )                                                                                                                                                                                                                                                                                                                                                                                                                                                                                                                                                                                                          | Staff Room<br>(250 sqft)                                                                                                                                                                                                                                                                                                                                                                                                                                                                                                                                                                                                                                                                                                                                                                                                                                                                                                                                                                                                                    |                                                        | Computer Lab<br>103 - 102<br>( <b>1750 sqft</b> )       |                                                         | Ladies<br>Toilet<br>101<br>(250 sqft)                   |
|                                    |                                                                                                                 |                                                                                |                                                                                                                                                                                                                                                                                                                                                                                                        | FIRST H                                                                                                                                                                                                                                                                                                                                                                                                                                                                                                                                                                                                                                                | LOOR                                                                                                                                                                                                                                                                                                                                                                                                                                                                                                                                                                                                                                                                                                                                                                                                                                                                                                                                                                                                                                        |                                                        |                                                         |                                                         |                                                         |
| Gents<br>Toilet<br>(250<br>sqft)   | 013- 01                                                                                                         | Hall                                                                           | Library<br>009- 008<br>( <b>1250 sqft</b> )                                                                                                                                                                                                                                                                                                                                                            | Poarch                                                                                                                                                                                                                                                                                                                                                                                                                                                                                                                                                                                                                                                 | NRC.<br>(Library)<br>007<br>(500 sqft)                                                                                                                                                                                                                                                                                                                                                                                                                                                                                                                                                                                                                                                                                                                                                                                                                                                                                                                                                                                                      | Reading Room<br>006<br>( <b>750 sqft</b> )             | Instrument<br>Room<br>005- 004<br>( <b>1000 sqft</b> )  | Classroom<br>(BSc –Istyr)<br>003-002<br>(1250 sqft)     | Boys<br>Common<br>Room<br>001<br>(250sqft)              |
|                                    | Mai                                                                                                             | ntenance                                                                       | I                                                                                                                                                                                                                                                                                                                                                                                                      |                                                                                                                                                                                                                                                                                                                                                                                                                                                                                                                                                                                                                                                        |                                                                                                                                                                                                                                                                                                                                                                                                                                                                                                                                                                                                                                                                                                                                                                                                                                                                                                                                                                                                                                             | I                                                      | Lift                                                    | <u> </u>                                                |                                                         |
| )                                  | La<br>311<br>(1000<br>Classro<br>211 - 2<br>(1000 s<br>tral Store<br>-111<br>) sqft)<br>Gents<br>Toilet<br>(250 | -111<br><b>) sqft</b> )<br>Gents Auditor<br>Toilet<br>(250 013-01<br>sqft) (25 | Lab-3       309       308         311       310       (1250 sqft)         Classroom       PTC Lab         211 - 210       209 - 208         (1000 sqft)       (1250 Sqft)         tral Store Room       Classroom         -111       110 - 109         0 sqft)       (1250 sqft)         Gents       Auditorium/ Seminar         Toilet       Auditorium/ Seminar         (250       013-012 - 011-010 | Lab-3 $309 \ 308$ $307$ $311 \ 310$ $(1250 \ sqft)$ $(1000 \ sqft)$ Classroom       PTC Lab       PG Lab -3 $211 - 210$ $209 - 208$ $207$ $(1000 \ sqft)$ $(1250 \ Sqft)$ $750 \ sqft$ tral Store Room       Classroom       Competitive $-111$ $110 - 109$ $108$ $0 \ sqft$ $(1250 \ sqft)$ $(750 \ sqft)$ Store Room       Classroom       Competitive $110 - 109$ $108$ $(750 \ sqft)$ $0 \ sqft$ $(1250 \ sqft)$ $(750 \ sqft)$ Gents       Auditorium/Seminar       Library $103 - 012 - 011 - 010$ $(1250 \ sqft)$ $(1250 \ sqft)$ $(250 \ sqft)$ $013 - 012 - 011 - 010$ $(1250 \ sqft)$ $sqft$ $(2500 \ sqft)$ $(1250 \ sqft)$ $(1250 \ sqft)$ | Lab-3 $309 \ 308$ $307$ Lab-4 $311 \ 310$ (1250 sqft)       (1000 sqft) $306$ (1000 sqft)       (1250 sqft)       (1000 sqft)       (1000 sqft)         Classroom       PTC Lab       PG Lab -3       PG Lab-2         211 - 210       209 - 208       207       Biotechnology         (1000 sqft)       (1250 Sqft)       (750 sqft)       206         (1000 sqft)       (1250 Sqft)       (750 sqft)       206         tral Store Room       Classroom       Classroom       Language       Lab         110 - 109       108       107       Lab       107         0 sqft)       (1250 sqft)       (750 sqft)       (750 sqft)       107         0 sqft)       (1250 sqft)       (750 sqft)       (750 sqft)       107         0 sqft)       (1250 sqft)       (750 sqft)       (750 sqft)       FIRST F         Gents       Auditorium/Seminar       Library       009-008       103-012 - 011- 010       (1250 sqft)       (1250 sqft)       I         (2500 sqft)       (2500 sqft)       (1250 sqft)       (1250 sqft)       I       I | $\begin{array}{ c c c c c c c c c c c c c c c c c c c$ | $ \begin{array}{ c c c c c c c c c c c c c c c c c c c$ | $ \begin{array}{ c c c c c c c c c c c c c c c c c c c$ | $ \begin{array}{ c c c c c c c c c c c c c c c c c c c$ |