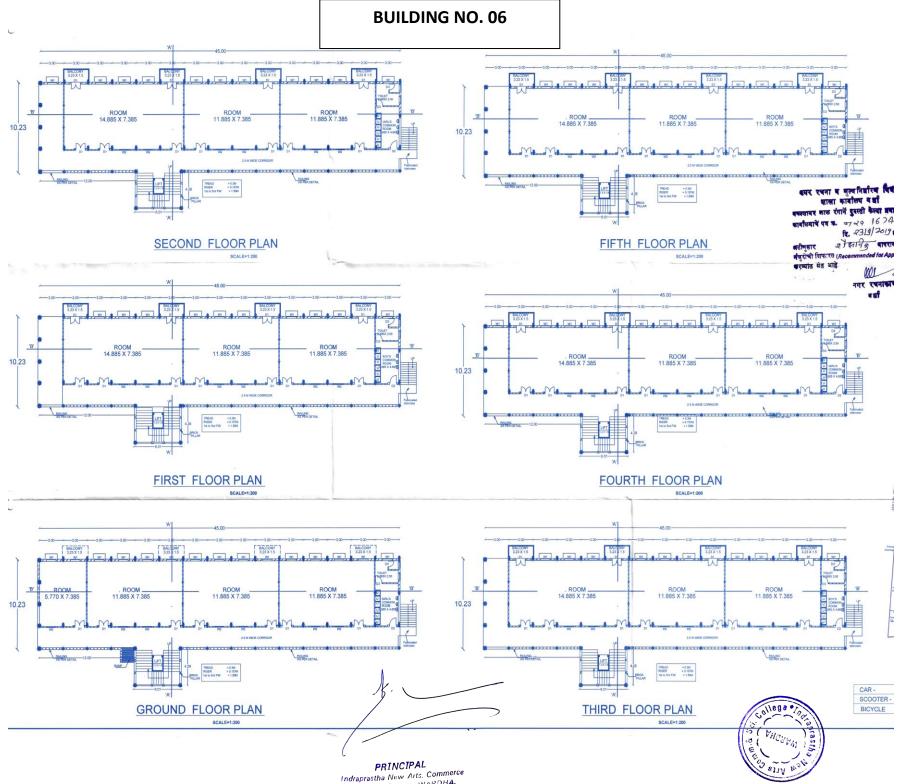

|                                           |                      |  |  |
|                                               |                    |                                                  |                                      | G                              | ROUND                      | FLOOR                                |                                            |                      |                                           |                      |  |  |



#### **BUILDING NO. 001**



**GROUND & FIRST FLOOR** 

**BUILDING NO. 001** 





**SECOND & THIRD FLOOR** 

**BUILDING NO. 002** 





**GROUND & FIRST FLOOR PLAN** 



#### **BUILDING NO. 004**



& Science College, WARDHA.

#### **BUILDING NO. 005**



**GROUND, TYPICAL FLOOR PLAN OF FIRST, SECOND & THIRD** 





& Science College, WARDHA.

#### **BUILDING NO. 07**







# INACSC SS WARDNA

#### SUMMARY

## **Infrastructure facilities**

Indraprastha New Arts, Commerce and Science College, Wardha (formally Known as New Arts Commerce and Science College, Wardha) has **46 well ventilated and illuminated classrooms** and many have LCD Projector facility. **Three Digital Classrooms** are equipped with Smart Boards; **23 highly equipped and modern laboratories for Biotechnology, Microbiology**, **Physics, Chemistry, Computer Science, Electronics, Geography, Fashion Design, Home Economics Lab**, **English Language Lab, and Commerce Lab** are operational. Two updated spacious libraries with Reading Room facility. Auditorium equipped with audio Visual System and **03 digital classroom with LCD facility