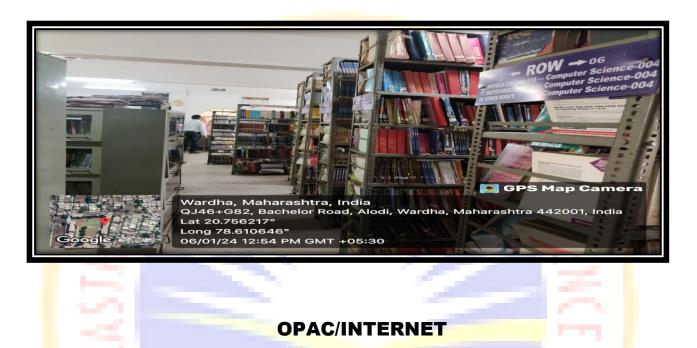

Central library is equipped with INFLIBNET, Shodhganga and Shodhgangotri and a huge collection of text books, reference books, dictionaries, encyclopaedias, Journals and Periodicals for all subjects; a large repository is available in e-format. **library also has 02 computers for issue and return counters; 01 for OPAC, 10 Computer for Network Resource Centre (NRC) and Internet service to students and . Library is enabled with Barcode Tags to Books**.