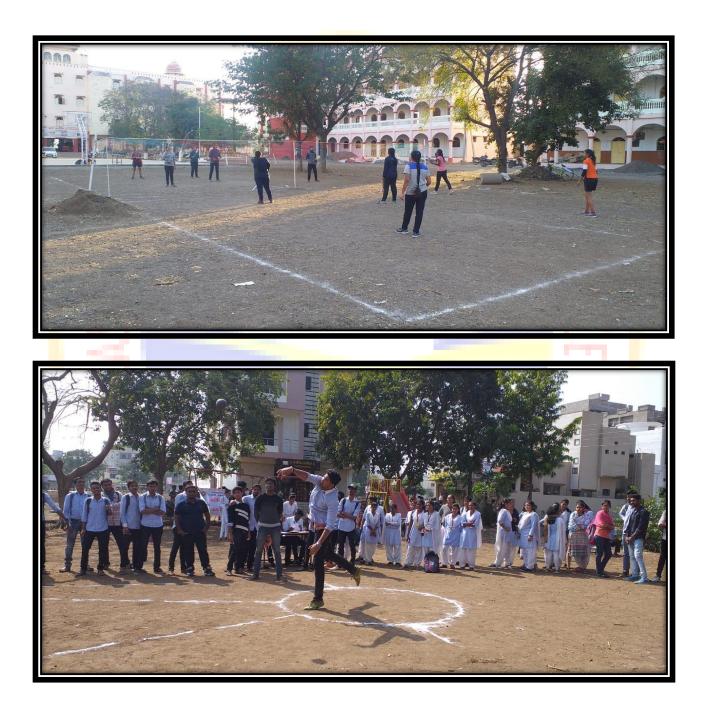

NSS (National Service Scheme) units have separate office spaces.

An extensive and fully maintained playground for playing Basket Ball , Volleyball, Kabaddi, Ball-Badminton, Cricket Practice Net and Kho-Kho; Indoor game facilities for Table Tennis, Yoga, Chess and one well equipped gymnasiums (outside college Premises) are managed by Sports Academy of the college.