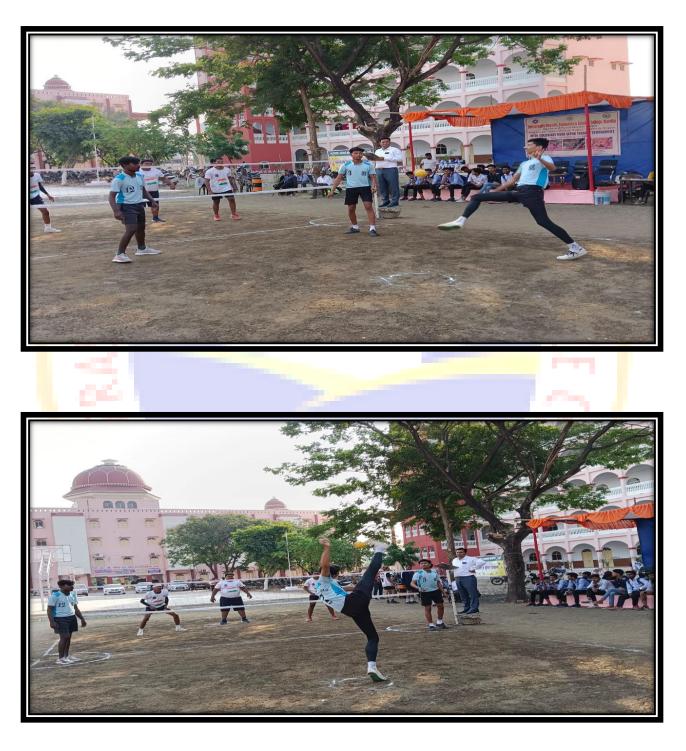

NSS (National Service Scheme) units have separate office spaces.

An extensive and fully maintained playground for playing Basket Ball , Volleyball, Kabaddi, Ball-Badminton, Cricket Practice Net and Kho-Kho; Indoor game facilities for Table Tennis, Yoga, Chess and one well equipped gymnasiums (outside college Premises) are managed by Sports Academy of the college.