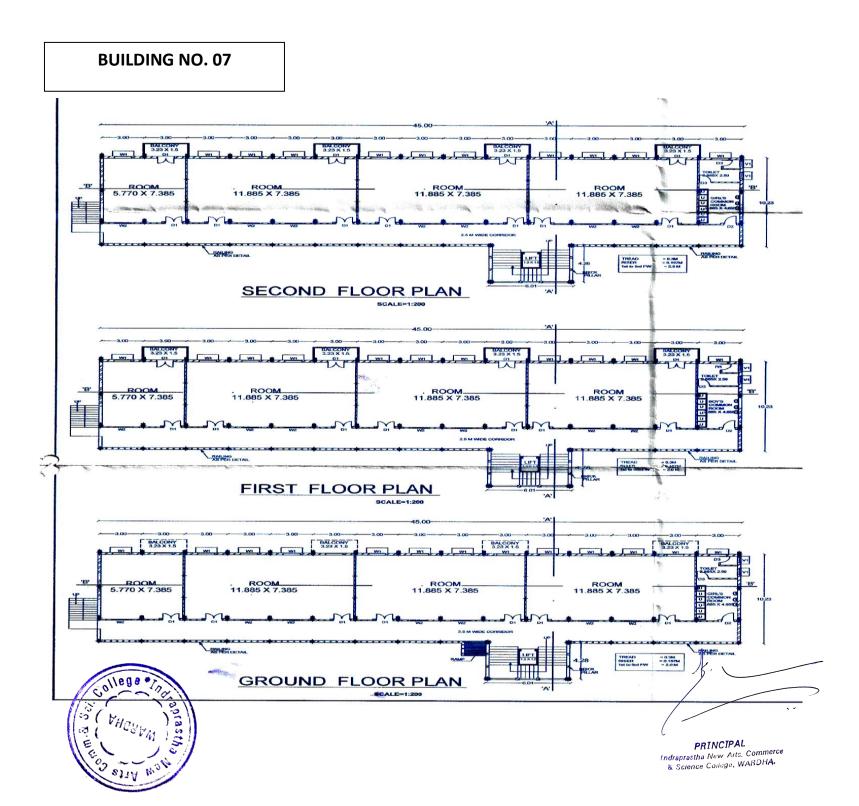

|  |  |
|                                               |                    |                                                  |                                      | G                              | ROUND                      | FLOOR                                |                                            |                      |                                           |                      |  |  |



#### **BUILDING NO. 001**



**GROUND & FIRST FLOOR** 

**BUILDING NO. 001** 





**SECOND & THIRD FLOOR** 

**BUILDING NO. 002** 





**GROUND & FIRST FLOOR PLAN** 



#### **BUILDING NO. 004**



& Science College, WARDHA.

#### **BUILDING NO. 005**



**GROUND, TYPICAL FLOOR PLAN OF FIRST, SECOND & THIRD** 





& Science College, WARDHA.

#### **BUILDING NO. 07**







# INACSC SS WARDNA

#### SUMMARY

## **Infrastructure facilities**

Indraprastha New Arts, Commerce and Science College, Wardha (formally Known as New Arts Commerce and Science College, Wardha) has **46 well ventilated and illuminated classrooms** and many have LCD Projector facility. **Three Digital Classrooms** are equipped with Smart Boards; **23 highly equipped and modern laboratories for Biotechnology, Microbiology**, **Physics, Chemistry, Computer Science, Electronics, Geography, Fashion Design, Home Economics Lab**, **English Language Lab, and Commerce Lab** are operational. Two updated spacious libraries with Reading Room facility. Auditorium equipped with audio Visual System and **03 digital classroom with LCD facility is functional.** 

Central library is equipped with INFLIB