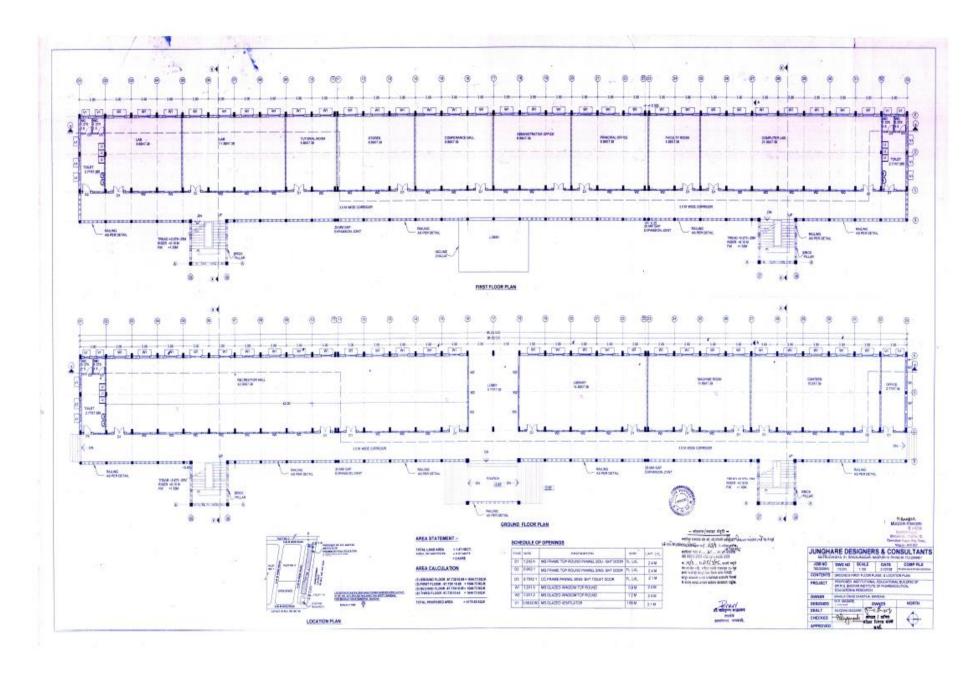

## BUILDING No. 002

| UG/PG<br>Chemistry LAB-1<br>(In-Organic)<br>(1250 sq. ft) | UG/PG<br>Chemistry LAB-<br>2<br>(Organic) | STORE<br>(Chemicals) | UG/PG<br>Chemistry LAB-3<br>(Physical )<br>(1250 sq. ft) |  |  |
|-----------------------------------------------------------|-------------------------------------------|----------------------|----------------------------------------------------------|--|--|
| ()                                                        | (1250 sq. ft)                             | (1000 sq. ft)        |                                                          |  |  |