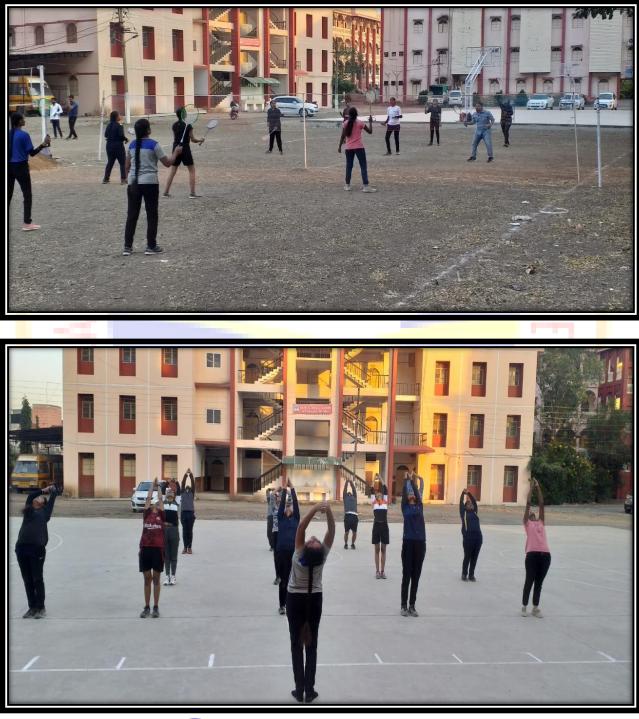

NSS (National Service Scheme) units have separate office spaces.

An extensive and fully maintained playground for playing Basket Ball , Volleyball, Kabaddi, Ball-Badminton, Cricket Practice Net and Kho-Kho; Indoor game facilities for Table Tennis, Yoga, Chess and one well equipped gymnasiums (outside college Premises) are managed by Sports Academy of the college.

Green Gym (Open Gym) is also Installed in College Premises.