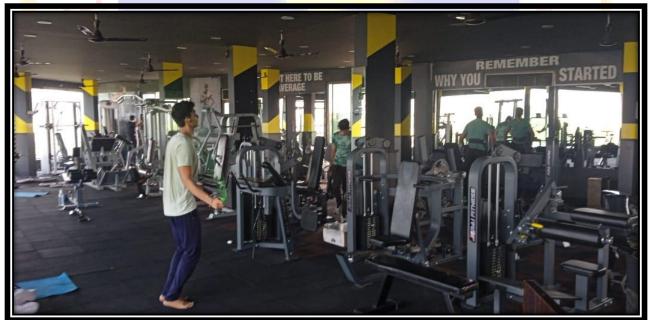

NSS (National Service Scheme) units have separate office spaces.

An extensive and fully maintained playground for playing Basket Ball , Volleyball, Kabaddi, Ball-Badminton, Cricket Practice Net and Kho-Kho; Indoor game facilities for Table Tennis, Yoga, Chess and one well equipped gymnasiums (outside college Premises) are managed by Sports Academy of the college.

Green Gym (Open Gym) is also Installed in College Premises.