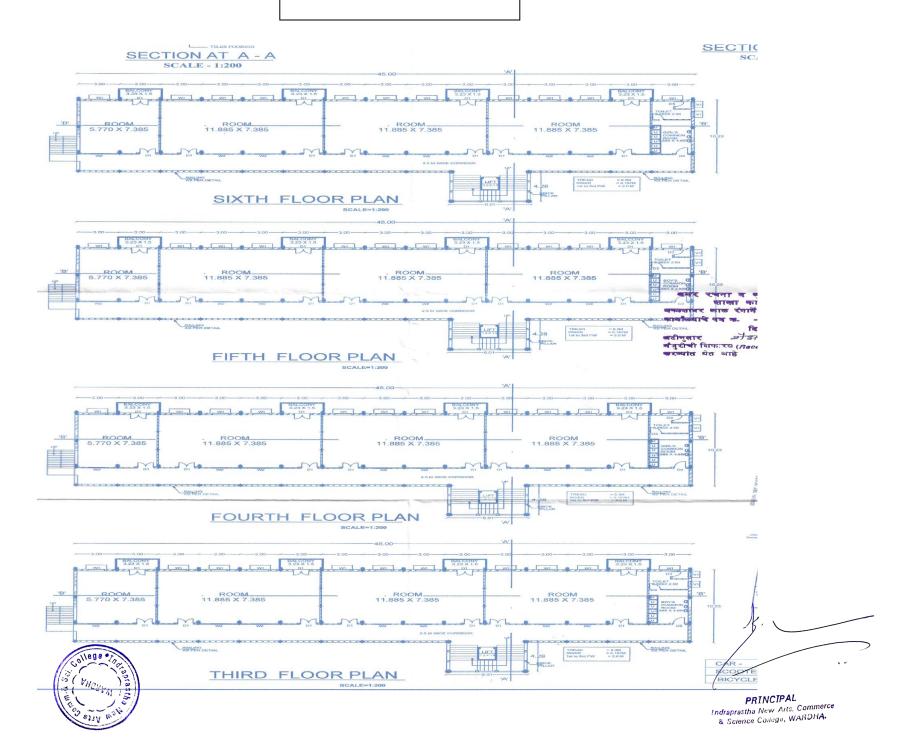

|  |  |
|                                               |                    |                                                  |                                      | G                              | ROUND                      | FLOOR                                |                                            |                      |                                           |                      |  |  |



#### **BUILDING NO. 001**



**GROUND & FIRST FLOOR** 

**BUILDING NO. 001** 





**SECOND & THIRD FLOOR** 

**BUILDING NO. 002** 





**GROUND & FIRST FLOOR PLAN** 



#### **BUILDING NO. 004**



& Science College, WARDHA.

#### **BUILDING NO. 005**



**GROUND, TYPICAL FLOOR PLAN OF FIRST, SECOND & THIRD** 





& Science College, WARDHA.

#### **BUILDING NO. 07**







# INACSC SS WARDNA

#### SUMMARY

## **Infrastructure facilities**

Indraprastha New Arts, Commerce and Science College, Wardha (formally Known as New Arts Commerce and Science College, Wardha) has **46 well ventilated and illuminated classrooms** and many have LCD Projector facility. **Three Digital Classrooms** are equipped with Smart Boards; **23 highly equipped and modern laboratories for Biotechnology, Microbiology**, **Physics, Chemistry, Computer Science, Electronics, Geography, Fashion Design, Home Economics Lab**, **English Language Lab, and Commerce Lab** are operational. Two updated spacious libraries with Reading Room facility. Auditorium equipped with audio Visual System and **03 digital classroom with LCD facility is functional.** 

Central library is equipped with INFL