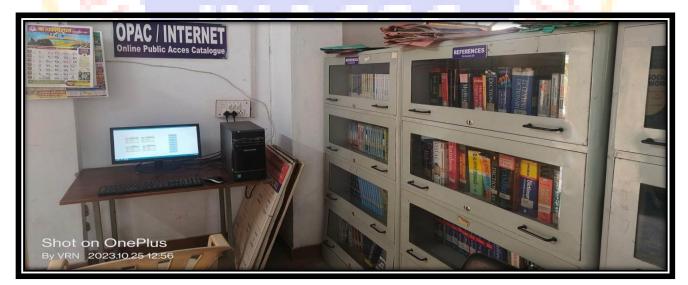

Central library is equipped with INFLIBNET, Shodhganga and Shodhgangotri and a huge collection of text books, reference books, dictionaries, encyclopaedias, Journals and Periodicals for all subjects; a large repository is available in e-format. **library also has 02 computers for issue and return counters; 01 for OPAC, 10 Computer for Network Resource Centre (NRC) and Internet service to students and . Library is enabled with Barcode Tags to Books**.