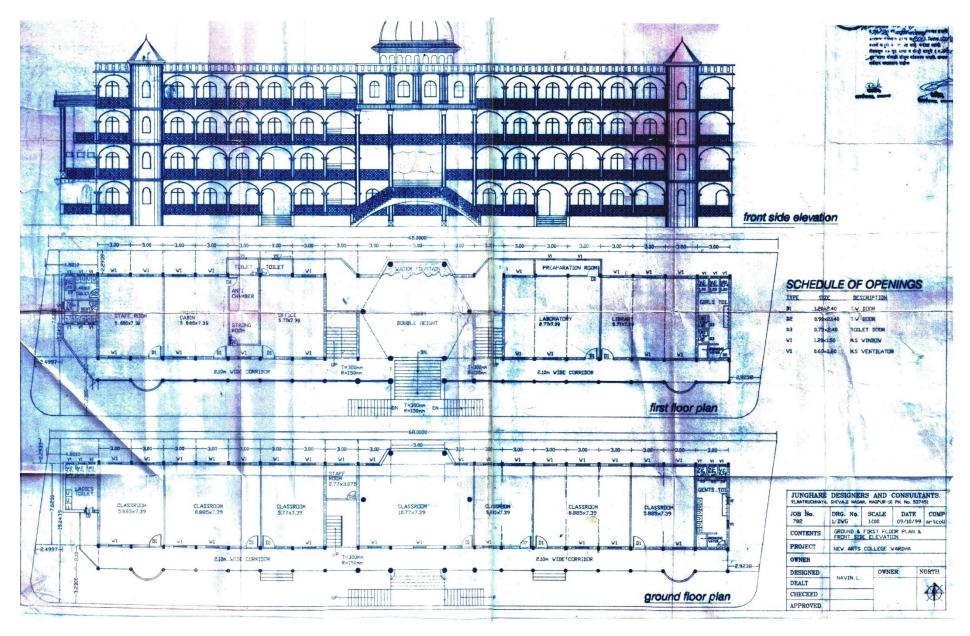

# **BUILDING NO. 001**

|                                    |                                | 303<br>Classroom<br>(500 sqft) | 304<br>Classroom<br>(500 sqft)                               |                                              | 305<br>assroom<br>50 sqft)  | Stairs | 3                                         | iboratory<br>Physics)<br>06 - 307<br>000 sqft)             |                       | Laboratory<br>(Chemistry)<br>308- 309<br>(1000 sqft) |                                   |                              |
|------------------------------------|--------------------------------|--------------------------------|--------------------------------------------------------------|----------------------------------------------|-----------------------------|--------|-------------------------------------------|------------------------------------------------------------|-----------------------|------------------------------------------------------|-----------------------------------|------------------------------|
|                                    |                                |                                |                                                              |                                              | THIRD F                     | LOOR   |                                           |                                                            |                       |                                                      |                                   |                              |
|                                    |                                |                                |                                                              | Comj                                         | puter Lab                   | Stairs | IQAC                                      | Electroni<br>cs<br>Lab                                     | Fast<br>Des<br>La     | ign                                                  | Toilet<br>(Boys)                  | Toilet<br>(Girls)            |
| 201<br>Staff<br>Room<br>(500 sqft) | 202<br>Classroon<br>(500 sqft) | 203<br>Classroom<br>(500 sqft) | 204<br>Classroom<br>(500 sqft)                               | 205 -<br>(750                                |                             |        | 207<br>(250<br>sqft)                      | 208<br>( <b>500 sqft</b> )                                 | 20<br>( <b>1000 s</b> |                                                      | †<br>210<br>( <b>250</b><br>sqft) | 211<br>( <b>250</b><br>sqft) |
|                                    |                                |                                |                                                              | 1                                            | SECOND I                    | FLOOR  |                                           |                                                            |                       |                                                      | -                                 |                              |
| Exam<br>Office                     | Admin<br>Office                | Principal<br>Office            | Managemen<br>t office                                        |                                              | nference<br>room            | Stairs | Server<br>Room                            | Record                                                     | ord -room Accou       |                                                      | Account -room                     |                              |
| 101<br>( <b>300</b><br>sqft)       | 102<br>( <b>500 sqft</b> )     | 103<br>( <b>581 sqft</b> )     | 104 -105<br>( <b>581 sqft</b> )                              |                                              | 06 -107<br><b>81 sqft</b> ) |        | 108 -<br>109<br>(500<br>sqft)             | 11(<br>(500 s                                              |                       |                                                      | 111<br>00 sqft)                   | 112<br>(250<br>sqft)         |
|                                    |                                |                                |                                                              |                                              | FIRST FI                    | LOOR   |                                           |                                                            |                       |                                                      |                                   |                              |
| Gandhi<br>Study<br>Center          | Indoor<br>sport<br>002         | 003- 004                       | Developi<br>cell & Se                                        | 005<br>Woman<br>Development<br>cell & Sexual |                             | Porch  | Sport<br>and<br>physical<br>Educatio<br>n | Admission counseling Hall<br>/ yoga center<br>008-009- 010 |                       | 011<br>Sick                                          | <b>Toilet</b> • 012               |                              |
| 001<br>(250<br>sqft)               | (500 sqft)                     | Classroom<br>(750 sqft)        | cell & Sexual<br>harassment<br>counseling cell<br>(500 sqft) |                                              | (500 sqft)<br>GROUND FLOOR  |        | 007<br>( <b>250</b><br>sqft)              | (1500 sqft)                                                |                       | Room<br>(250<br>sqft)                                | (250<br>sqft)                     |                              |