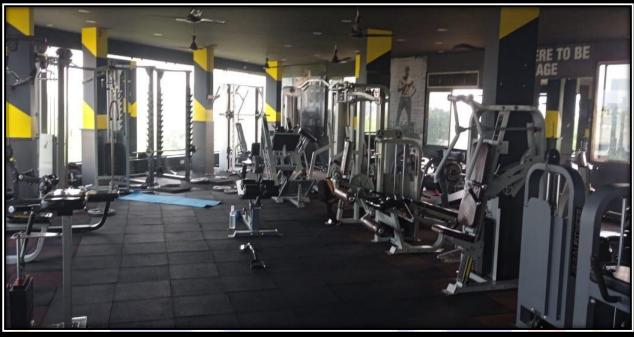

NSS (National Service Scheme) units have separate office spaces.

An extensive and fully maintained playground for playing Basket Ball , Volleyball, Kabaddi, Ball-Badminton, Cricket Practice Net and Kho-Kho; Indoor game facilities for Table Tennis, Yoga, Chess and one well equipped gymnasiums (outside college Premises) are managed by Sports Academy of the college.

Green Gym (Open Gym) is also Installed in College Premises.