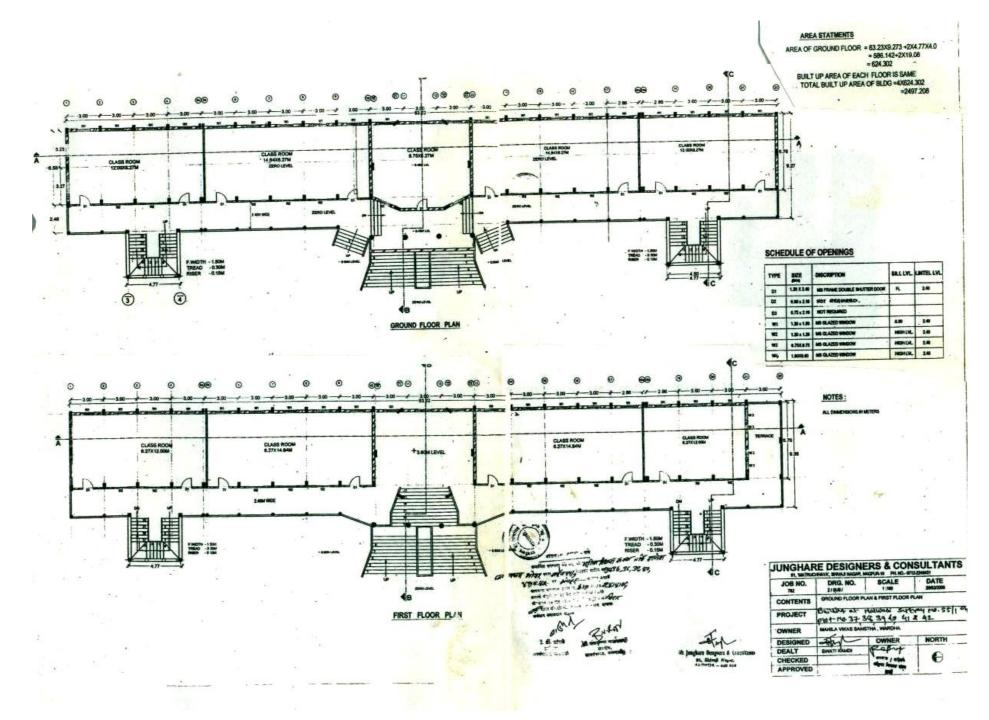

# **Building No. 005**

| Digital Classroom<br>301-302<br>(1000 sq. ft) |                    | Digital<br>Classroom<br>303-304<br>(1000 sq. ft) | Classroom<br>305-306<br>(750 sq. ft) | 307                            | sroom<br>7-308<br> sq. ft) | Classroom<br>309- 310<br>(750sq. ft) | Microbiology Lab 1<br>311<br>(1000 sq. ft) |                      | Microbiology Lab 2<br>314<br>(1250sq. ft) |                      |  |  |
|-----------------------------------------------|--------------------|--------------------------------------------------|--------------------------------------|--------------------------------|----------------------------|--------------------------------------|--------------------------------------------|----------------------|-------------------------------------------|----------------------|--|--|
|                                               | _                  |                                                  |                                      |                                | THIRD F                    |                                      |                                            | -                    |                                           |                      |  |  |
| Classroom<br>201                              | Classroom          | Classroom<br>203                                 | Rtm<br>University<br>Exam Control    |                                | assroom<br>05-206          | Classroom<br>207-208                 | Classroom<br>209-210                       | Classroom<br>211-212 | Classroom<br>213-214                      | Classroom<br>215-216 |  |  |
| (500 sqft)                                    | 202<br>(500 sqft)  | (500 sqft)                                       | Room(204)<br>(500 sqft)              | )                              | 50 sqft)                   | 207-208<br>(750sq. ft)               | (750sq. ft)                                | (750sq. ft)          | (750sq. ft)                               | (750sq. ft)          |  |  |
| SECOND FLOOR                                  |                    |                                                  |                                      |                                |                            |                                      |                                            |                      |                                           |                      |  |  |
| MSW<br>Department                             | Classroom          | Classr                                           | coom                                 | NSS                            | Classroom                  | Classroom                            | Digital<br>Classroom                       | Classroom            | Staff Room                                | Girls Toilet<br>112  |  |  |
| 101<br>(500 sq.ft)                            | 102<br>(500 sq.ft) | 103-<br>(1000                                    |                                      | 105<br>Room<br>(250 sq.<br>ft) | 106<br>(750 sqft)          | 107<br>(750 sqft)                    | 108-109<br>(1000 sq. ft)                   | 110<br>(750 sqft)    | 111<br>(750 sqft)                         | (250 sqft)           |  |  |
|                                               |                    |                                                  |                                      |                                | FIRST F                    | LOOR                                 |                                            |                      |                                           |                      |  |  |
| Audition<br>Stage                             |                    | NSS Office                                       |                                      |                                |                            |                                      |                                            | Canteen              |                                           |                      |  |  |
|                                               |                    |                                                  |                                      | G                              | ROUND                      | FLOOR                                |                                            |                      |                                           |                      |  |  |