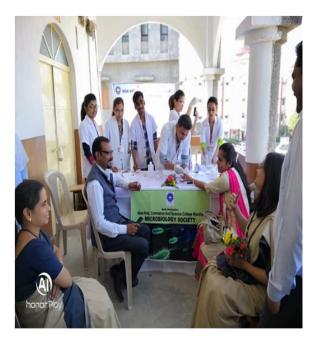

### Women's Gathering at Nalwadi Grampanchayat Dist. Wardha For Strengthening Under Women Empowerment Scheme

#### नालवाडी येथे महिला मेळाव्याचे कार्यक्रम

न्यू आर्टस,कॉमर्स अँड सायन्स कॉलेज वर्धा येथील समाजकार्य विभागाच्या वतीने दिनांक • ₹/ 09 /२०२०१८ रोजी सकाळी ११ वाजता ग्रामपंचायत .येथे प्राचार्य ,नालवाडी डॉ. आशिष संसनकर यांच्या मार्गदर्शनाखाली महिला मेळाव्याचे कार्यक्रम ਬੇਰਧਾਰ

आला आणि यावेळी सर्व पाहुण्याचे पुष्पगुच्छ देऊन स्वागत करण्यात आले तसेच मातोश्री सवित्रिबाई फुले यांच्या प्रतिमेला माला अर्पण करण्यात आले व कार्यक्रमाचे प्रारश्मी पडक्के यांनी प्रास्ताविक केले. त्यानंतर कार्यक्रमाचे प्रमुख पाहुणे मा. डॉ. हेमंत मिसाळ यांनी महिलांच्या हककाविषय महत्त्व पटवून सांगितले तसेच कार्यक्रमाचे मार्गदर्शक प्रा. लिना पुसदेकर यांनी महिलांच्या कायदे विषयक व मूलभूत अधिकार बाबत माहिती दिली व कार्यक्रमाचे अध्यक्ष प्राचार्य मा.डॉ. आशीष सरानकर यांनी भारतीय संविधानात मानवी हक्कांचा यथोचित सन्मान नि आदर केलेला आहे. मानवी हक्कांचे संरक्षण करण्यासाठी संविधानात पुरेशा तरतुदी करण्यात आल्या आहेत. याशिवाय राष्ट्रीय मानवी हक्क आयोगही मानवी हक्कांचे संरक्षण, जतन आणि संवर्धन करण्यासाठी कार्यरत आहे उपस्थितांना मार्गदर्शन केले. कार्यक्रमामध्ये कु.साक्षी पवार व राधा चव्हाण, आदित्य धरणे यांनीही मनोगत व्यक्त केले कार्यक्रमाने संचालन डॉ. निशांत चिकाटे यांनी केले व कार्यक्रमाचे आभार प्रा.संदीप गिरडे यांनी केले यावेळी सामाजिक संस्थेचे पदाधिकारी व गावातील ग्रामस्थ व समाजकार्य विभागाचे विद्यार्थी स्वाती गॅंधे,श्वेता कोंडे, श्वेता तेलांजी, पूजा धुर्वे,शामली कुसळे, मयूर गजाम, अक्षय उर्हके, जयश्री ढोरे, आशा रामापूरे, देवानंद कुरसंगे, इत्यादी विद्यार्थ्यांनी कार्यस्रमात उपस्थिती दर्शवीत कार्यक्रम सफल केला.