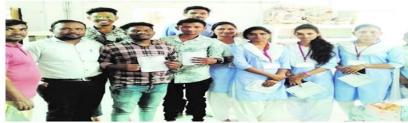

### Blood Donation on the occasion of Gandhi Jayanti in collaboration with LIONS CLUB Wardha

Approved by government of Maharashtra

Affiliated to Rashtrasant Tukadoji Maharaj Nagpur University, Nagpur

> Recognised by U.G.C New Delhi under section 2 (f) & 12 (b) of UGC act 1956