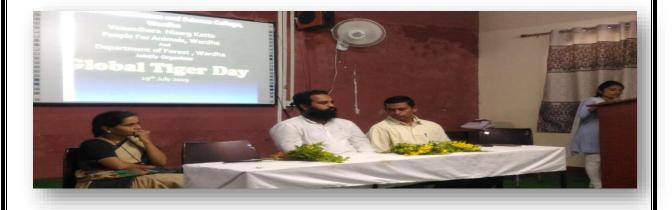

### **Celebration of Global Tiger Day**

COLLEGE, AT POST NALWADI, DIST. WARDHA (M.S.) Accredited 'B' by NAAC

Approved by government of Maharashtra

Affiliated to Rashtrasant Tukadoji Maharaj Nagpur University, Nagpur

> Recognised by U.G.C New Delhi under section 2 (f) & 12 (b) of UGC act 1956

प्रा. वैभवी उघडे यांचे मत; जागतिक व्याघ्रदिनानिमित्त कार्यक्रमाचे आयोजन

#### सकाळ वृत्तसेवा

वर्धा, ता. २९ : वाघ हा जंगलाचा राजा. अतिशय देखणा प्राणी. आजही या प्राण्याने आपला आब, रुबाब जपला आहे. पण, तो वारंवार अडचणीत येत असावा. याचे मख्य कारण म्हणजे झपाट्याने नष्ट होणार वाघांचा अधिवास. तेव्हा एकेकाळी भारताला ओळख देणाऱ्या वाघांच्या संवर्धनासाठी त्याच्या अधिवासासाठी प्रयत्न करणे प्रत्येकाचे कर्तव्य आहे, असे मनोगत प्रा. वैभवी उघडे यांनी केले.

वसुंधरा निसर्ग कट्टा न्यू आर्ट्स ॲनिमल आणि वनविभागाच्या संयुक्त कॉमर्स औड सायन्स कॉलेज, पीपल फॉर विद्यमाने जागतिक व्याघ्र दिनाच्या

वर्धा : कार्यक्रमाला उपस्थित प्रा. वैभवी उघडे व मान्यवर.

निमिलाने आयोजित कार्यकमाच्या शिक्षणाधिकारी गौरव कडू, पीपल फॉर अध्यक्षीय भाषणातून व्यक्त केले. ॲनिमलचे आशीष गोस्वामी, कौस्तुभ यावेळी प्रमुख पाहुणे पाहुणे म्हणून गावंडे उपस्थित होते. मंचावर बीएनएचएस अमरावतीचे माणसाच्या हव्यासापोटी, गरजेपोटी