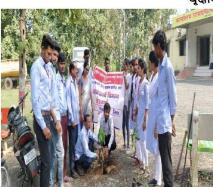

#### Tree Plantation at Nalwadi Grampanchayt

Approved by government of Maharashtra

Affiliated to Rashtrasant Tukadoji Maharaj Nagpur University, Nagpur

> Recognised by U.G.C New Delhi under section 2 (f) & 12 (b) of UGC act 1956