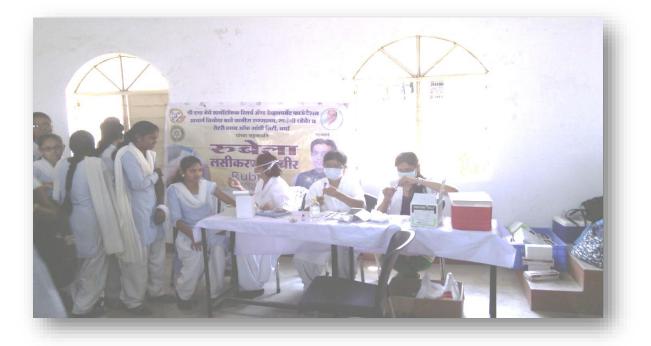

### "RUBELLA VACCINATION CAMP" In association with Rotary Club Wardha and AcharyaVinoba Bhave Rural Hospital Sawangi Meghe Wardha

Approved by government of Maharashtra

Affiliated to Rashtrasant Tukadoji
Maharaj Nagpur University, Nagpur