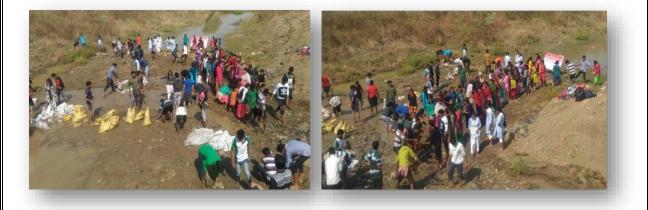

#### Waste Collection at Pawnar River

Approved by government of Maharashtra

Affiliated to Rashtrasant Tukadoji Maharaj Nagpur University, Nagpur

> Recognised by U.G.C New Delhi under section 2 (f) & 12 (b) of UGC act 1956