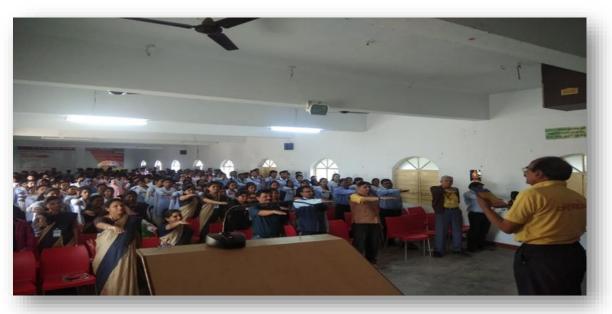

# **Glimpses of Social Outreach Programme**

Approved by government of Maharashtra

Affiliated to Rashtrasant Tukadoji
Maharaj Nagpur University, Nagpur

 Recognised by U.G.C New Delhi under section 2 (f) & 12 (b) of UGC act 1956