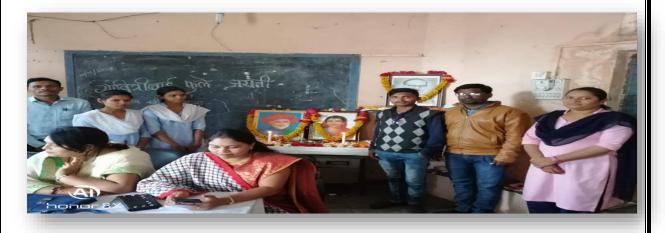

#### नालवाडी येथे महिला मेळाव्याचे कार्यक्रम

न्यू आर्टस,कॉमर्स अँड सायन्स कॉलेज वर्धा येथील समाजकार्य विभागाच्या वतीने दिनांक • ₹/ 09 /२०२०१८ रोजी सकाळी ११ वाजता ग्रामपंचायत .येथे प्राचार्य ,नालवाडी डॉ. आशिष संसनकर यांच्या मार्गदर्शनाखाली महिला मेळाव्याचे कार्यक्रम ਬੇਰਧਾਰ

आला आणि यावेळी सर्व पाहुण्याचे पुष्पगुच्छ देऊन स्वागत करण्यात आले तसेच मातोश्री सवित्रिबाई फुले यांच्या प्रतिमेला माला अर्पण करण्यात आले व कार्यक्रमाचे प्रारश्मी पडक्के यांनी प्रास्ताविक केले. त्यानंतर कार्यक्रमाचे प्रमुख पाहुणे मा. डॉ. हेमंत मिसाळ यांनी महिलांच्या हककाविषय महत्त्व पटवून सांगितले तसेच कार्यक्रमाचे मार्गदर्शक प्रा. लिना पुसदेकर यांनी महिलांच्या कायदे विषयक व मूलभूत अधिकार बाबत माहिती दिली व कार्यक्रमाचे अध्यक्ष प्राचार्य मा.डॉ. आशीष सरानकर यांनी भारतीय संविधानात मानवी हक्कांचा यथोचित सन्मान नि आदर केलेला आहे. मानवी हक्कांचे संरक्षण करण्यासाठी संविधानात पुरेशा तरतुदी करण्यात आल्या आहेत. याशिवाय राष्ट्रीय मानवी हक्क आयोगही मानवी हक्कांचे संरक्षण, जतन आणि संवर्धन करण्यासाठी कार्यरत आहे उपस्थितांना मार्गदर्शन केले. कार्यक्रमामध्ये कु.साक्षी पवार व राधा चव्हाण, आदित्य धरणे यांनीही मनोगत व्यक्त केले कार्यक्रमाने संचालन डॉ. निशांत चिकाटे यांनी केले व कार्यक्रमाचे आभार प्रा.संदीप गिरडे यांनी केले यावेळी सामाजिक संस्थेचे पदाधिकारी व गावातील ग्रामस्थ व समाजकार्य विभागाचे विद्यार्थी स्वाती गॅंधे,श्वेता कोंडे, श्वेता तेलांजी, पूजा धुर्वे,शामली कुसळे, मयूर गजाम, अक्षय उर्हके, जयश्री ढोरे, आशा रामापूरे, देवानंद कुरसंगे, इत्यादी विद्यार्थ्यांनी कार्यस्रमात उपस्थिती दर्शवीत कार्यक्रम सफल केला.