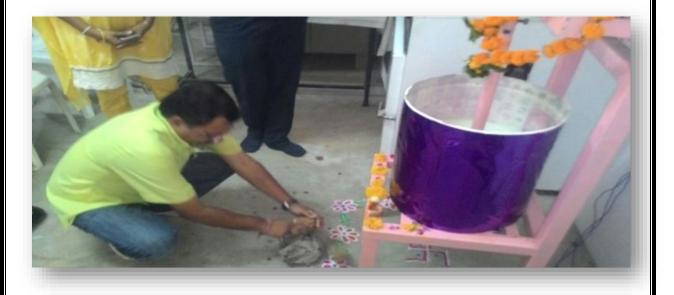

ALWADI, DIST. WARDHA (M.S.) Accredited 'B' by NAAC Approved by government of Maharashtra

Affiliated to Rashtrasant Tukadoji
Maharaj Nagpur University, Nagpur

 Recognised by U.G.C New Delhi under section 2 (f) & 12 (b) of UGC act 1956







Approved by government of Maharashtra

Affiliated to Rashtrasant Tukadoji
Maharaj Nagpur University, Nagpur

 Recognised by U.G.C New Delhi under section 2 (f) & 12 (b) of UGC act 1956

### NATIONAL SCIENCE DAY



### **People For Animal Members**





COLLEGE, AT POST NALWADI, DIST. WARDHA (M.S.) Accredited 'B' by NAAC Approved by government of Maharashtra

Affiliated to Rashtrasant Tukadoji
Maharaj Nagpur University, Nagpur

 Recognised by U.G.C New Delhi under section 2 (f) & 12 (b) of UGC act 1956



### **Phenyl Production for the Institution**





COLLEGE, AT POST NALWADI, DIST. WARDHA (M.S.) Accredited 'B' by NAAC Approved by government of Maharashtra

Affiliated to Rashtrasant Tukadoji
Maharaj Nagpur University, Nagpur

 Recognised by U.G.C New Delhi under section 2 (f) & 12 (b) of UGC act 1956



### Blood Donation on the occasion of Gandhi Jayanti in collaboration with LIONS CLUB Wardha





Approved by government of Maharashtra

Affiliated to Rashtrasant Tukadoji Maharaj Nagpur University, Nagpur

> Recognised by U.G.C New Delhi under section 2 (f) & 12 (b) of UGC act 1956

### **Global Tiger Day**



### **Yoga Day Celebration**





Approved by government of Maharashtra

Affiliated to Rashtrasant Tukadoji
Maharaj Nagpur University, Nagpur

 Recognised by U.G.C New Delhi under section 2 (f) & 12 (b) of UGC act 1956

### St