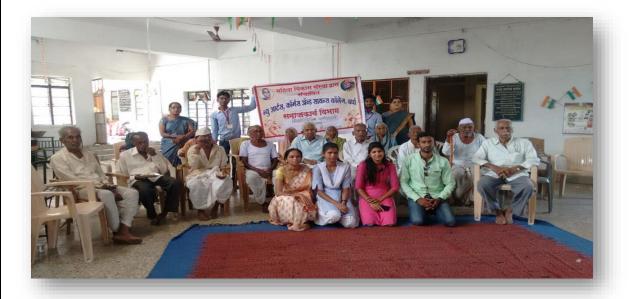

### Women's Gathering at Nalwadi Grampanchayat Dist. Wardha For Strengthening Under Women Empowerment Scheme

#### नालवाडी येथे महिला मेळाव्याचे कार्यक्रम

न्यू आर्टस,कॉमर्स अँड सायन्स कॉलेज वर्धा येथील समाजकार्य विभागाच्या वतीने दिनांक • ₹/ 09 /२०२०१८ रोजी सकाळी ११ वाजता ग्रामपंचायत .येथे प्राचार्य ,नालवाडी डॉ. आशिष संसनकर यांच्या मार्गदर्शनाखाली महिला मेळाव्याचे कार्यक्रम ਬੇਰਧਾਰ

आला आणि यावेळी सर्व पाहुण्याचे पुष्पगुच्छ देऊन स्वागत करण्यात आले तसेच मातोश्री सवित्रिबाई फुले यांच्या प्रतिमेला माला अर्पण करण्यात आले व कार्यक्रमाचे प्रारश्मी पडक्के यांनी प्रास्ताविक केले. त्यानंतर कार्यक्रमाचे प्रमुख पाहुणे मा. डॉ. हेमंत मिसाळ यांनी महिलांच्या हककाविषय महत्त्व पटवून सांगितले तसेच कार्यक्रमाचे मार्गदर्शक प्रा. लिना पुसदेकर यांनी महिलांच्या कायदे विषयक व मूलभूत अधिकार बाबत माहिती दिली व कार्यक्रमाचे अध्यक्ष प्राचार्य मा.डॉ. आशीष सरानकर यांनी भारतीय संविधानात मानवी हक्कांचा यथोचित सन्मान नि आदर केलेला आहे. मानवी हक्कांचे संरक्षण करण्यासाठी संविधानात पुरेशा तरतुदी करण्यात आल्या आहेत. याशिवाय राष्ट्रीय मानवी हक्क आयोगही मानवी हक्कांचे संरक्षण, जतन आणि संवर्धन करण्यासाठी कार्यरत आहे उपस्थितांना मार्गदर्शन केले. कार्यक्रमामध्ये कु.साक्षी पवार व राधा चव्हाण, आदित्य धरणे यांनीही मनोगत व्यक्त केले कार्यक्रमाने संचालन डॉ. निशांत चिकाटे यांनी केले व कार्यक्रमाचे आभार प्रा.संदीप गिरडे यांनी केले यावेळी सामाजिक संस्थेचे पदाधिकारी व गावातील ग्रामस्थ व समाजकार्य विभागाचे विद्यार्थी स्वाती गॅंधे,श्वेता कोंडे, श्वेता तेलांजी, पूजा धुर्वे,शामली कुसळे, मयूर गजाम, अक्षय उर्हके, जयश्री ढोरे, आशा रामापूरे, देवानंद कुरसंगे, इत्यादी विद्यार्थ्यांनी कार्यस्रमात उपस्थिती दर्शवीत कार्यक्रम सफल केला.