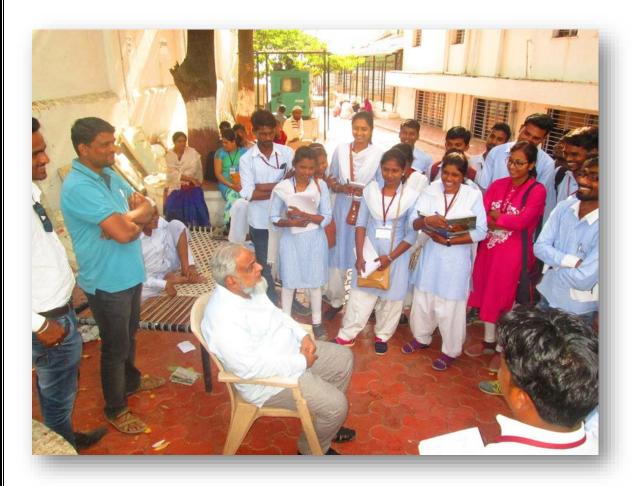

### Students Visit to Hon. Anna Hajare and his Village Ralegaon Siddhi

Approved by government of Maharashtra

Affiliated to Rashtrasant Tukadoji
Maharaj Nagpur University, Nagpur

 Recognised by U.G.C New Delhi under section 2 (f) & 12 (b) of
UGC act 1956