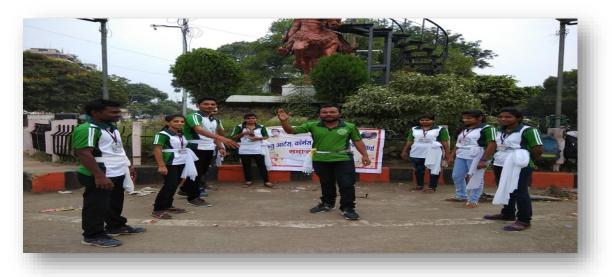

### Street Play on the occasion of Wile Life Week at Shivaji Square,Wardha

Adivasi Dress

Approved by government of Maharashtra

Affiliated to Rashtrasant Tukadoji Maharaj Nagpur University, Nagpur

> Recognised by U.G.C New Delhi under section 2 (f) & 12 (b) of UGC act 1956