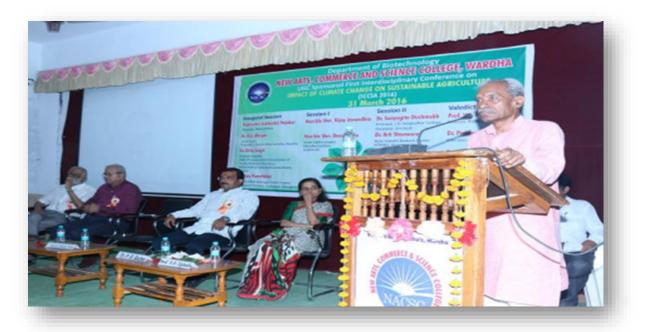

### Padmshri Awarded Shri Palekarji addressing on Sustainable Agriculture and Climate Change

लोकमत न्यूज नेटवर्क

तथा शहरातील मान्यवर नागरिक

सहभागी झाले होते.

शव