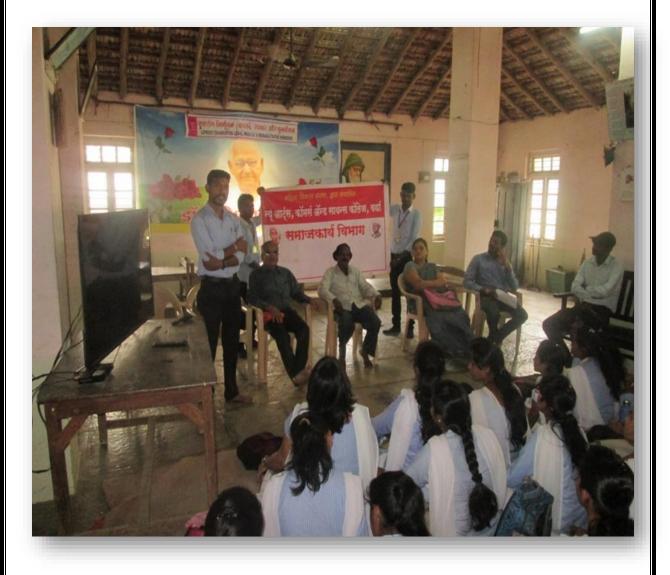

### Women's Gathering at Nalwadi Grampanchayat Dist. Wardha For Strengthening Under Women Empowerment Scheme

#### नालवाडी येथे महिला मेळाव्याचे कार्यक्रम

न्यू आर्टस,कॉमर्स अँड सायन्स कॉलेज वर्धा येथील समाजकार्य विभागाच्या वतीने दिनांक • ₹/ 09 /२०२०१८ रोजी सकाळी ११ वाजता ग्रामपंचायत .येथे प्राचार्य ,नालवाडी डॉ. आशिष संसनकर यांच्या मार्गदर्शनाखाली महिला मेळाव्याचे कार्यक्रम ਬੇਰਧਾਰ

आला आणि यावेळी सर्व पाहुण्याचे पुष्पगुच्छ देऊन स्वागत करण्यात आले तसेच मातोश्री सवित्रिबाई फुले यांच्या प्रतिमेला माला अर्पण करण्यात आले व कार्यक्रमाचे प्रारश्मी पडक्के यांनी प्रास्ताविक केले. त्यानंतर कार्यक्रमाचे प्रमुख पाहुणे मा. डॉ. हेमंत मिसाळ यांनी महिलांच्या हककाविषय महत्त्व पटवून सांगितले तसेच कार्यक्रमाचे मार्गदर्शक प्रा. लिना पुसदेकर यांनी महिलांच्या कायदे विषयक व मूलभूत अधिकार बाबत माहिती दिली व कार्यक्रमाचे अध्यक्ष प्राचार्य मा.डॉ. आशीष सरानकर यांनी भारतीय संविधानात मानवी हक्कांचा यथोचित सन्मान नि आदर केलेला आहे. मानवी हक्कांचे संरक्षण करण्यासाठी संविधानात पुरेशा तरतुदी करण्यात आल्या आहेत. याशिवाय राष्ट्रीय मानवी हक्क आयोगही मानवी हक्कांचे संरक्षण, जतन आणि संवर्धन करण्यासाठी कार्यरत आहे उपस्थितांना मार्गदर्शन केले. कार्यक्रमामध्ये कु.साक्षी पवार व राधा चव्हाण, आदित्य धरणे यांनीही मनोगत व्यक्त केले कार्यक्रमाने संचालन डॉ. निशांत चिकाटे यांनी केले व कार्यक्रमाचे आभार प्रा.संदीप गिरडे यांनी केले यावेळी सामाजिक संस्थेचे पदाधिकारी व गावातील ग्रामस्थ व समाजकार्य विभागाचे विद्यार्थी स्वाती गॅंधे,श्वेता कोंडे, श्वेता तेलांजी, पूजा धुर्वे,शामली कुसळे, मयूर गजाम, अक्षय उर्हके, जयश्री ढोरे, आशा रामापूरे, देवानंद कुरसंगे, इत्यादी विद्यार्थ्यांनी कार्यस्रमात उपस्थिती दर्शवीत कार्यक्रम सफल केला.