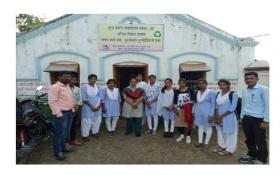

मनोगत व्यक्त केले कार्यक्रमाचे संचालन प्रा.सिद्धांत ढोके यांनी केले व कार्यक्रमाचे आभार प्रा.संदीप गिरडे यांनी केले यावेळी सामाजिक संस्थेचे पदाधिकारी व गावातील ग्रामस्थ व समाजकार्य विभागाचे प्रा.रश्मी पडक्के,प्रा.लिना पुसदेकर,प्रा.प्रभाकर पुसदकर व विद्यार्थी स्वाती गँधे,श्वेता कोंडे, श्वेता तेलांजी, पूजा धुर्वे,शामली कुसळे, मयूर गजाम, अक्षय उईके, जयश्री ढोरे, आशा रामापूरे, देवानंद कुरसंगे, इत्यादी विद्यार्थ्यांनी कार्यक्रमात उपस्थिती दर्शवीत कार्यक्रम सफल केला.



#### Approved by government of Maharashtra Affiliated to Rashtrasant Tukadoji Maharaj Nagpur University, Nagpur Recognised by U.G.C New Delhi under section 2(f) & 12(b) of UGC act 1956

# **Implementing Zero Waste Management Project At Nalwadi** Grampanchayat Dist. Wardha

#### नालवाडी येथे शून्य कचरा व्यवस्थापन प्रकल्पाला भेट



INDRAPRASTHA NEW ARTS

COLLEGE, AT POST NALWADI, DIST. WARDHA (M.S.)

COMMERCE & SCIENCE

Accredited 'B' by NAAC

इंद्रप्रस्थ न्यू आर्टस,कॉमर्स अँड सायन्स कॉलेज वर्धा येथील समाजकार्य विभागाच्या वतीने दिनांक / /२० रोजी सकाळी 88 शून्य कचरा वाजता व्यवस्थापन प्रकल्प नालवाडी येथे प्राचार्य डॉ.आशिष संसनकर यांच्या मार्गदर्शनाखाली नालवाडी येथे शून्य कचरा व्यवस्थापन प्रकल्पाला भेट घेण्यात आली

यावेळी संपर्ण आणि संस्थेचे नाव व पत्ता,संस्थेची स्थापना,संस्थापक,संस्थेचे प्रकार,समाजकार्याच्या दृष्टीने संस्थेचे क्षेत्र,संस्थेचा इतिहास, संस्थेचे उद्धेश,संस्थेची प्रशासकीय व्यवस्था,संस्थेचे लाभार्थी,संस्थेचे वेळापत्रक,संस्थेचे विविध उपक्रम,संस्थेकडून सेवा,संस्थेच्या विविध अडचणी,संस्थेचे विविध उपविभाग व दिल्या जाणार्या विभाग,संस्थेच्या भविष्यकालीन योजना,निरीक्षण,मूल्यांकन,व्यवसायिक समाजकार्यकर्त्याची भूमिक