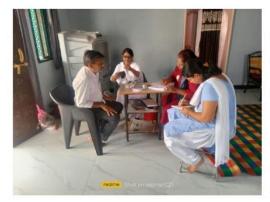

### Women's Gathering at Nalwadi Grampanchayat Dist. Wardha For Strengthening Under Women Empowerment Scheme

#### नालवाडी येथे महिला मेळाव्याचे कार्यक्रम

न्यू आर्टस,कॉमर्स अँड सायन्स कॉलेज वर्धा येथील समाजकार्य विभागाच्या वतीने दिनांक • ₹/ 09 /२०२०१८ रोजी सकाळी ११ वाजता ग्रामपंचायत .येथे प्राचार्य ,नालवाडी डॉ. आशिष संसनकर यांच्या मार्गदर्शनाखाली महिला मेळाव्याचे कार्यक्रम ਬੇਰਧਾਰ

आला आणि यावेळी सर्व पाहुण्याचे पुष्पगुच्छ देऊन स्वागत करण्यात आले तसेच मातोश्री सवित्रिबाई फुले यांच्या प्रतिमेला माला अर्पण करण्यात आले व कार्यक्रमाचे प्रारश्मी पडक्के यांनी प्रास्ताविक केले. त्यानंतर कार्यक्रमाचे प्रमुख पाहुणे मा. डॉ. हेमंत मिसाळ यांनी महिलांच्या हककाविषय महत्त्व पटवून सांगितले तसेच कार्यक्रमाचे मार्गदर्शक प्रा. लिना पुसदेकर यांनी महिलांच्या कायदे विषयक व मूलभूत अधिकार बाबत माहिती दिली व कार्यक्रमाचे अध्यक्ष प्राचार्य मा.डॉ. आशीष सरानकर यांनी भारतीय संविधानात मानवी हक्कांचा यथोचित सन्मान नि आदर केलेला आहे. मानवी हक्कांचे संरक्षण करण्यासाठी संविधानात पुरेशा तरतुदी करण्यात आल्या आहेत. याशिवाय राष्ट्रीय मानवी हक्क आयोगही मानवी हक्कांचे संरक्षण, जतन आणि संवर्धन करण्यासाठी कार्यरत आहे उपस्थितांना मार्गदर्शन केले. कार्यक्रमामध्ये कु.साक्षी पवार व राधा चव्हाण, आदित्य धरणे यांनीही मनोगत व्यक्त केले कार्यक्रमाने संचालन डॉ. निशांत चिकाटे यांनी केले व कार्यक्रमाचे आभार प्रा.संदीप गिरडे यांनी केले यावेळी सामाजिक संस्थेचे पदाधिकारी व गावातील ग्रामस्थ व समाजकार्य विभागाचे विद्यार्थी स्वाती गॅंधे,श्वेता कोंडे, श्वेता तेलांजी, पूजा धुर्वे,शामली कुसळे, मयूर गजाम, अक्षय उर्हके, जयश्री ढोरे, आशा रामापूरे, देवानंद कुरसंगे, इत्यादी विद्यार्थ्यांनी कार्यस्रमात उपस्थिती दर्शवीत कार्यक्रम सफल केला.