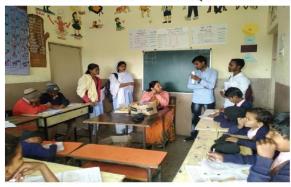

# Discussion Forum organized by Social Work Students For Magan Sangrahalaya Taluka Girad Dist Wardha discussing Our Farm School for Scientific approach of Farming

#### आमची शोती शाळा या विषयाबद्दल कार्यक्रम

न्यू आर्टस,कॉमर्स अँड सायन्स कॉलेज वर्धा येथील समाजकार्य दिनांक १६/ 10 विभागाच्या वतीने /२०१८ रोजी सकाळी ११ वाजता मगन संग्रहालय समिती,गिरड .येथे प्राचार्य डॉ. आशिष ससनकर यांच्या मार्गदर्शनाखाली मगन संग्रहालय समिती,गिरड येथे आमची श्रोती