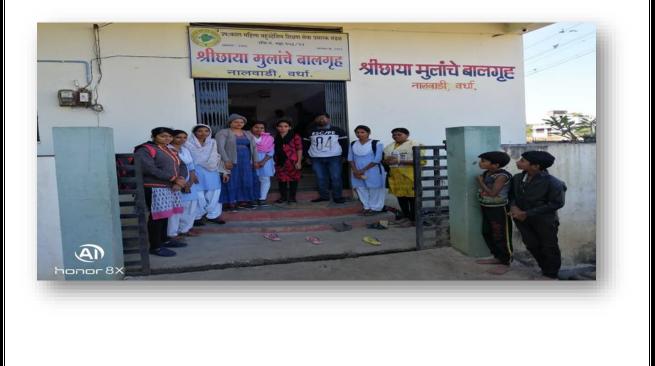

# Visit and Counselling at Shrichhaya Children Orphanage Home

#### नालवाडी येथे श्रीछाया मुलांचे बालगृहास भेट

Mahila Vikas Sanstha's

Accredited 'B' by NAAC

INDRAPRASTHA NEW ARTS

COLLEGE, AT POST NALWADI, DIST. WARDHA (M.S.)

COMMERCE & SCIENCE

न्यू आर्टस,कॉमर्स अँड सायन्स कॉलेज वर्धा येथील समाजकार्य विभागाच्या वतीने दिनांक ०७/ 09 /२०१८ रोजी सकाळी ११ वाजता श्रीछाया मुलांचे बालगृह नालवाडी येथे प्राचार्य डॉ. आशिष ससनकर यांच्या मार्गदर्शनाखाली मुलांचे बालगृहास भेट देऊन कार्यक्रम घेण्यात आला आणि यावेळी संस्थेचे संपूर्ण नाव व पत्ता,संस्थेची रथापना,संस्थापक,संरथेचे

प्रकार, समाजकार्याच्या दृष्टीने संस्थेचे क्षेत्र, संस्थेचा इतिहास, संस्थेचे उद्धेश, संस्थेची प्रशासकीय व्यवस्था, संस्थेचे लाभार्थी, संस्थेचे वेळापत्रक, संस्थेचे विविध उपक्रम, संस्थेकडून दिल्या जाणार्या सेवा, संस्थेच्या विविध अडचणी, संस्थेचे विविध उपविभाग व विभाग, संस्थेच्या भविष्यकालीन योजना, निरीक्षण, मूल्यांकन, व्यवसायिक समाजकार्यकर्त् याची भूमिका महत्त्व पटवून सांगितले तसेच भेटीमध्ये कु. साक्षी पवार व राधा चव्हाण, आदित्य धरणे यांनीही मनोगत व्यक्त केले कार्यक्रमाचे आभार प्रा. संदीप गिरडे यांनी केले यावेळी सामाजिक संस्थेचे पदाधिकारी व समाजकार्य विभागाचे डॉ. निशांत चिकाटे, प्रा. रश्मी पडक्के, प्रा. लिनापु सदेकर, प्रा. प्रभाकर पु सदकर व विद्यार्थी स्वाती गॅंधे, श्वेता कोंडे, श्वेता तेलांजी, पूजा धुर्वे, शामली कुसळे, मयूर गजाम, अक्षय उर्इके, जयश्री ढोरे, आशा रामापूरे, देवानंद कुरसंगे, इत्यादी विद्यार्थ्यांनी कार्यक्रमात उपस्थिती दर्शवीत भेट येशस्वी झाली.