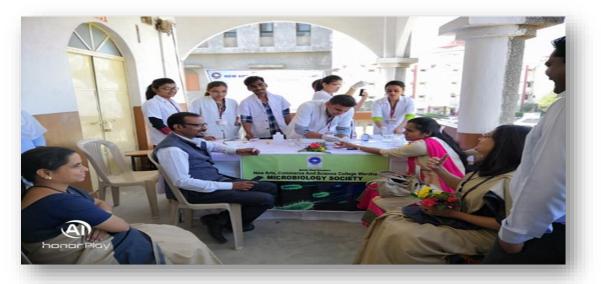

Through various clubs such as

- Vasundhara Katta
- Microbiology Society
- Gandhi Study Centre
- Social Work Department
- Marathi Abhyas Mandal

Accredited 'B' by NAAC

Approved by government of Maharashtra

Furthermore, The NSS and RRC of our college collaborated with NGO's and Government Hospital and organises blood donation camps and students & faculty donates blood for the needy. Digital Literacy Awareness Programme, Swachh Bharat, and Swachhta Pakhwada activities are implemented in adopted villages. The institution is associated with many NGOs and organises programmes through Lions club, Rotary Club, Citizens Club, etc. The NSS programme officer and students participate in National Integration camps at various villages of Wardha District. Vasundhara Katta is committed towards raising social awareness regarding environmental issues. Activities like seed balls preparation and dispersion, plastic awareness, environment awareness are conducted. The Microbiology Society motivates students about rights and responsibilities of consumers by organizing orientation programmes, workshops, field trips, competitions etc. The extension activities through various clubs inculcates holistic values, social responsibility, balanced development of students' personality, awareness on social issues and make them socially conscious and to instil adaptability. The students becomes responsible citizen by inculcating values, morals and discipline through various activities. Similarly, health awareness campaigns have promoted preventive healthcare practices, leading to improved overall well-being within the community.