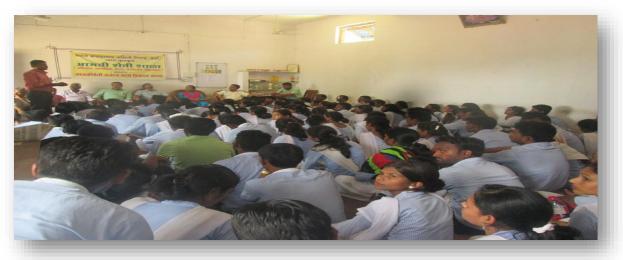

### Women's Gathering at Nalwadi Grampanchayat Dist. Wardha For Strengthening Under Women Empowerment Scheme

#### नालवाडी येथे महिला मेळाव्याचे कार्यक्रम

न्यू आर्टस,कॉमर्स अँड सायन्स कॉलेज वर्धा येथील समाजकार्य विभागाच्या वतीने दिनांक • ₹/ 09 /२०२०१८ रोजी सकाळी ११ वाजता ग्रामपंचायत .येथे प्राचार्य ,नालवाडी डॉ. आशिष संसनकर यांच्या मार्गदर्शनाखाली महिला मेळाव्याचे कार्यक्रम ਬੇਰਧਾਰ

आला आणि यावेळी सर्व पाहुण्याचे पुष्पगुच्छ देऊन स्वागत करण्यात आले तसेच मातोश्री सवित्रिबाई फुले यांच्या प्रतिमेला माला अर्पण करण्यात आले व कार्यक्रमाचे प्रारश्मी पडक्के यांनी प्रास्ताविक केले. त्यानंतर कार्यक्रमाचे प्रमुख पाहुणे मा. डॉ. हेमंत मिसाळ यांनी महिलांच्या हककाविषय महत्त्व पटवून सांगितले तसेच कार्यक्रमाचे मार्गदर्शक प्रा. लिना पुसदेकर यांनी महिलांच्या कायदे विषयक व मूलभूत अधिकार बाबत माहिती दिली व कार्यक्रमाचे अध्यक्ष प्राचार्य मा.डॉ. आशीष सरानकर यांनी भारतीय संविधानात मानवी हक्कांचा यथोचित सन्मान नि आदर केलेला आहे. मानवी हक्कांचे संरक्षण करण्यासाठी संविधानात पुरेशा तरतुदी करण्यात आल्या आहेत. याशिवाय राष्ट्रीय मानवी हक्क आयोगही मानवी हक्कांचे संरक्षण, जतन आणि संवर्धन करण्यासाठी कार्यरत आहे उपस्थितांना मार्गदर्शन केले. कार्यक्रमामध्ये कु.साक्षी पवार व राधा चव्हाण, आदित्य धरणे यांनीही मनोगत व्यक्त केले कार्यक्रमाने संचालन डॉ. निशांत चिकाटे यांनी केले व कार्यक्रमाचे आभार प्रा.संदीप गिरडे यांनी केले यावेळी सामाजिक संस्थेचे पदाधिकारी व गावातील ग्रामस्थ व समाजकार्य विभागाचे विद्यार्थी स्वाती गॅंधे,श्वेता कोंडे, श्वेता तेलांजी, पूजा धुर्वे,शामली कुसळे, मयूर गजाम, अक्षय उर्हके, जयश्री ढोरे, आशा रामापूरे, देवानंद कुरसंगे, इत्यादी विद्यार्थ्यांनी कार्यस्रमात उपस्थिती दर्शवीत कार्यक्रम सफल केला.