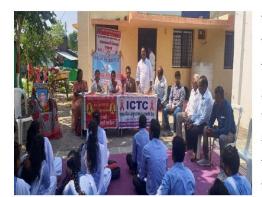

#### भागास विद्यार्थ्यांची हातकागद वि

वर्धा / प्रतिनिधी बर्धो / प्रतिनिश्वा दिनांक १ श् नेव्हिंबर रोज शुक्रवारला इंद्रप्रस्थ न्यूआर्टकॉमर्स अँड सायन्स कॉलेज क्या येथील समाजकार्य विभागाच्या वतीने क्षेत्रकार्या दरम्यान प्राप्त उपयोगी विज्ञान केंद्र दत्तपुर येथील हातकागद विभागास भेट देऊनविभागाचीसंपूर्णमाहितीघेऊन प्रशिक्षण घेतले

हातकागद विभागा मार्फत टाकाऊ बस्तूपासून टिकाऊ बस्तूरी निर्मिती केली जाते, रद्दी चे संकलन करून त्याव् प्रक्रियाकरूनविविधप्रकारच्या उपयोगी वस्तू बनविल्या जाते त्यामधे

पेपर पॅड, फाईल फोल्डर कागदी फोल्डर प्रके पिशाव्या डस्टबिन, स्टडी विविध टेबल <u>इ</u>त्यादी प्रकारच्या ैउपक जातात. अन् ज्याना प्रशिक्षण यानी उपयोगी वस्तू अशी बनविल्या माहिती आणि प्रशिक्षण अर्वना परसोडकर यानी दिल्ही या भेटी दरम्यान प्रा स्विंग या भेटी दरम्यान प्रा संवीप गिरडे . प्रा सिद्धात कों आणि क्षेत्र कार्यकर्त आवल इंगळे. पियूश श्रीराव यामल चीधरेश. स्वाती गधे कुणाल नगराठे, अज्ज्य बावणे अक्षाउर्दक, आशिष लेहकपुरे, चंद्रकात पिपरडे, दर्शना करडे, गोपाल यूवनाथे, हरिदास निबाळकर, काजल निमसडकर, रक्षमी खोंडे, पूजा चीधरी प्रणाली कोंदे, प्रणाया शेंडे, राम ठाकरे, सजीवनी कुमरे, शिवानी गायकवाड, योगितालेन्मपुरे इत्यादी उपस्थित होते. माहिती आणि