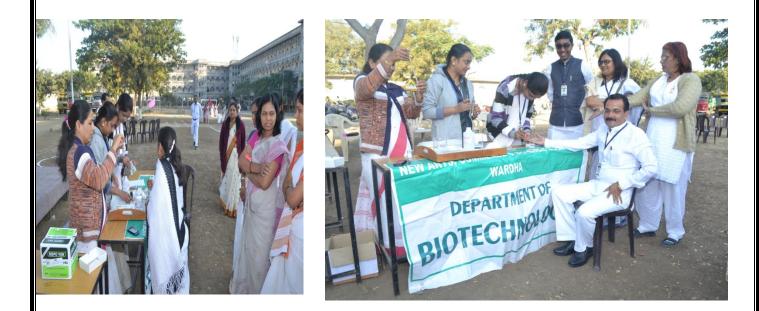

# Seeking Information and Helping People Of CARING FRIENDS

# **HOSPITAL & RESEARCH CENTER Ahmednagar**

INDRAPRASTHA NEW ARTS

COLLEGE, AT POST NALWADI, DIST. WARDHA (M.S.)

COMMERCE & SCIENCE

Accredited 'B' by NAAC

#### स्नेहालय या संस्थेला भेट

न्यू आर्टस,कॉमर्स अँड सायन्स कॉलेज येथील वर्धा समाजकार्य विभागाच्या वतीने दिनांक १६/ 08 /२०१८ रोजी सकाळी ०४ वाजता स्नेहालय,अहमदनगर प्राचार्य डॉ. आशिष ससनकर यांच्या मार्गदर्शनाखाली स्नेहालय या संस्थेला भेट देऊन कार्यक्रम घेण्यात आला

Approved by government

UGC act 1956

Affiliated to Rashtrasant Tukadoji

Maharaj Nagpur University, Nagpur

Recognised by U.G.C New Delhi

under section 2 (f) & 12 (b) of

of Maharashtra

आणि यावेळी यावेळी मा. डॉ. अक्षय जोशी यांनी स्नेहालय बाबत माहिती देण्यात आली आणि आणि स्नेहालयचे संपूर्ण नाव व पत्ता, स्नेहालयची स्थापना,संस्थापक,संस्थेचे प्रकार,समाजकार्याच्या दृष्टीने स्नेहालयचे क्षेत्र, स्नेहालयचk इतिहास, स्नेहालयचे उद्धेश, स्नेहालयची प्रशासकीय व्यवस्था, स्नेहालयचे लाभार्थी, स्नेहालयचे वेळापत्रक, रनेहालयचे विविध उपक्रम, स्नेहालयकडून दिल्या जाणार्या सेवा, स्नेहालयच्या विविध अडचणी, स्नेहालयचे विविध उपविभाग व विभाग, स्नेहालयच्या भविष्यकालीन योजना,निरीक्षण,मूल्यांकन,व्यवसायिक समाजकार्यकर्त्याची भूमिका महत्त्व पटवून सांगितले तसेच भेटीमध्ये कृ.साक्षी पवार व राधा चव्हाण,आदित्य धरणे यांनीही मनोगत व्यक्त केले कार्यक्रमाचे आभार प्रा.संदीप गिरडे यांनी केले यावेळी सामाजिक संस्थेचे पदाधिकारी व समाजकार्य विभागाचे डॉ. निशांत चिकाटे, प्रा.रश्मी पडक्के,प्रा.लिना पुसदेकर,प्रा.प्रभाकर पुसदकर व विद्यार्थी स्वाती गॅंधे,श्वेता कोंडे, श्वेता तेलांजी, पूजा धुर्वे,शामली कुसळे,

# Helping And Knowing Issues OF Senior Citizens at MATOSHRI VRUDHASHRAM Aurangabad By the students Of Social Work Department

मातोश्री वृद्धाश्रम औरंगाबाद संस्थेला भेट