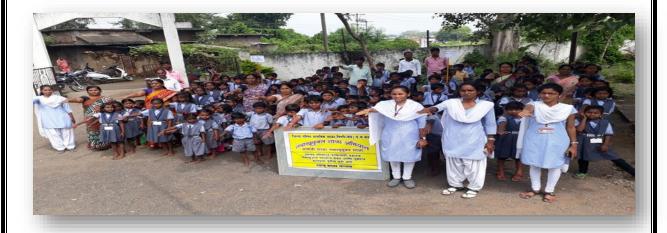

### Women's Gathering at Nalwadi Grampanchayat Dist. Wardha For Strengthening Under Women Empowerment Scheme

#### नालवाडी येथे महिला मेळाव्याचे कार्यक्रम

न्यू आर्टस,कॉमर्स अँड सायन्स कॉलेज वर्धा येथील समाजकार्य विभागाच्या वतीने दिनांक • ₹/ 09 /२०२०१८ रोजी सकाळी ११ वाजता ग्रामपंचायत .येथे प्राचार्य ,नालवाडी डॉ. आशिष संसनकर यांच्या मार्गदर्शनाखाली महिला मेळाव्याचे कार्यक्रम ਬੇਰਧਾਰ

आला आणि यावेळी सर्व पाहुण्याचे पुष्पगुच्छ देऊन स्वागत करण्यात आले तसेच मातोश्री सवित्रिबाई फुले यांच्या प्रतिमेला माला अर्पण करण्यात आले व कार्यक्रमाचे प्रारश्मी पडक्के यांनी प्रास्ताविक केले. त्यानंतर कार्यक्रमाचे प्रमुख पाहुणे मा. डॉ. हेमंत मिसाळ यांनी महिलांच्या हककाविषय महत्त्व पटवून सांगितले तसेच कार्यक्रमाचे मार्गदर्शक प्रा. लिना पुसदेकर यांनी महिलांच्या कायदे विषयक व मूलभूत अधिकार बाबत माहिती दिली व कार्यक्रमाचे अध्यक्ष प्राचार्य मा.डॉ. आशीष सरानकर यांनी भारतीय संविधानात मानवी हक्कांचा यथोचित सन्मान नि आदर केलेला आहे. मानवी हक्कांचे संरक्षण करण्यासाठी संविधानात पुरेशा तरतुदी करण्यात आल्या आहेत. याशिवाय राष्ट्रीय मानवी हक्क आयोगही मानवी हक्कांचे संरक्षण, जतन आणि संवर्धन करण्यासाठी कार्यरत आहे उपस्थितांना मार्गदर्शन केले. कार्यक्रमामध्ये कु.साक्षी पवार व राधा चव्हाण, आदित्य धरणे यांनीही मनोगत व्यक्त केले कार्यक्रमाने संचालन डॉ. निशांत चिकाटे यांनी केले व कार्यक्रमाचे आभार प्रा.संदीप गिरडे यांनी केले यावेळी सामाजिक संस्थेचे पदाधिकारी व गावातील ग्रामस्थ व समाजकार्य विभागाचे विद्यार्थी स्वाती गॅंधे,श्वेता कोंडे, श्वेता तेलांजी, पूजा धुर्वे,शामली कुसळे, मयूर गजाम, अक्षय उर्हके, जयश्री ढोरे, आशा रामापूरे, देवानंद कुरसंगे, इत्यादी विद्यार्थ्यांनी कार्यस्रमात उपस्थिती दर्शवीत कार्यक्रम सफल केला.