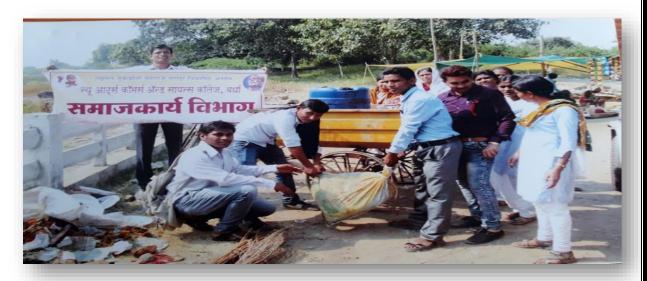

.C New Delhi under section 2 (f) & 12 (b) of UGC act 1956

### Subhash Chandra Bose Jayanti at Grampanchayt



### Water Conservation at Padegaon River by INACSC Students





#### Mahila Vikas Sanstha's INDRAPRASTHA NEW ARTS COMMERCE & SCIENCE

COLLEGE, AT POST NALWADI, DIST. WARDHA (M.S.) Accredited 'B' by NAAC Approved by government of Maharashtra

Affiliated to Rashtrasant Tukadoji
Maharaj Nagpur University, Nagpur

 Recognised by U.G.C New Delhi under section 2 (f) & 12 (b) of UGC act 1956



### Public Toilet construction by Students, Contribution by People





Approved by government of Maharashtra

Affiliated to Rashtrasant Tukadoji
Maharaj Nagpur University, Nagpur

 Recognised by U.G.C New Delhi under section 2 (f) & 12 (b) of UGC act 1956

#### Waste Collection at Pawnar River







Approved by government of Maharashtra

Affiliated to Rashtrasant Tukadoji Maharaj Nagpur University, Nagpur

> Recognised by U.G.C New Delhi under section 2 (f) & 12 (b) of UGC act 1956

#### ShramDann at Smashan Bhumi Salod Hirapur



### Shramdan during Assessment Camp at Morchapur





Approved by government of Maharashtra

Affiliated to Rashtrasant Tukadoji Maharaj Nagpur University, Nagpur

> Recognised by U.G.C New Delhi under section 2 (f) & 12 (b) of UGC act 1956

#### Student Visit at Village Science Center for Paper Making Project



#### सह्याद्रीचा राखणदार

#### भागास विद्यार्थ्यांची हातकागद वि



वर्धा / प्रतिनिधी बर्धो / प्रतिनिश्वा दिनांक १ श् नेव्हिंबर रोज शुक्रवारला इंद्रप्रस्थ न्यूआर्टकॉमर्स अँड सायन्स कॉलेज क्या येथील समाजकार्य विभागाच्या वतीने क्षेत्रकार्या दरम्या