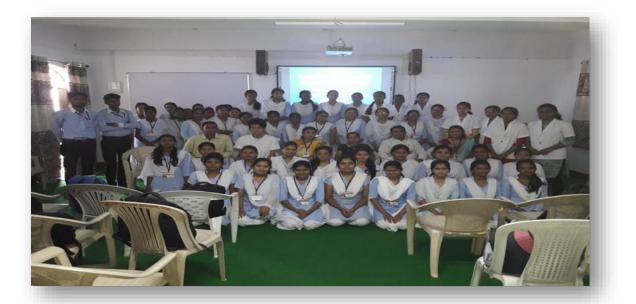

# **Glimpses of Social Outreach Programme**

Approved by government of Maharashtra

Affiliated to Rashtrasant Tukadoji
Maharaj Nagpur University, Nagpur

 Recognised by U.G.C New Delhi under section 2 (f) & 12 (b) of UGC act 1956

### Social work Student visited to Grampanchayat, Nalwadi, Wardha