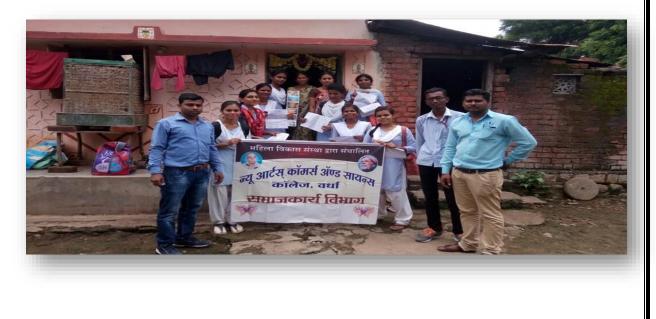

Nagpur University, Nagpur

 Recognised by U.G.C New Delhi under section 2 (f) & 12 (b) of UGC act 1956

### One Day Bal-Sanskar Camp at Salod(Hirapur)



#### Nirmalya Collection and Addressing by Students





Approved by government of Maharashtra

Affiliated to Rashtrasant Tukadoji
Maharaj Nagpur University, Nagpur

 Recognised by U.G.C New Delhi under section 2 (f) & 12 (b) of UGC act 1956

### Visit to Old Orphanage on the occasion of Diwali and Sweet Distribution







Approved by government of Maharashtra

Affiliated to Rashtrasant Tukadoji
Maharaj Nagpur University, Nagpur

 Recognised by U.G.C New Delhi under section 2 (f) & 12 (b) of UGC act 1956

#### Cloth Distribution at Slum Area, Wardha on the Occasion of Diwali



#### Leprosy Awareness Program by INACSC Students at Warud





COLLEGE, AT POST NALWADI, DIST. WARDHA (M.S.) Accredited 'B' by NAAC Approved by government of Maharashtra

Affiliated to Rashtrasant Tukadoji
Maharaj Nagpur University, Nagpur

 Recognised by U.G.C New Delhi under section 2 (f) & 12 (b) of UGC act 1956



### **Tobacco Free Awareness Program at Pimpri Meghe**





COLLEGE, AT POST NALWADI, DIST. WARDHA (M.S.) Accredited 'B' by NAAC Approved by government of Maharashtra

Affiliated to Rashtrasant Tukadoji
Maharaj Nagpur University, Nagpur

 Recognised by U.G.C New Delhi under section 2 (f) & 12 (b) of UGC act 1956







Approved by government of Maharashtra

Affiliated to Rashtrasant Tukadoji
Maharaj Nagpur University, Nagpur

 Recognised by U.G.C New Delhi under section 2 (f) & 12 (b) of UGC act 1956

### Water purification Workshop