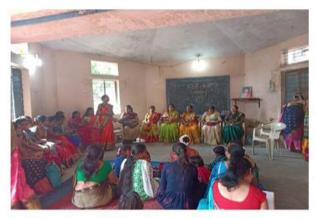

### Women's Gathering at Nalwadi Grampanchayat Dist. Wardha For Strengthening Under Women Empowerment Scheme

#### नालवाडी येथे महिला मेळाव्याचे कार्यक्रम

न्यू आर्टस,कॉमर्स अँड सायन्स कॉलेज वर्धा येथील समाजकार्य विभागाच्या वतीने दिनांक • ₹/ 09 /२०२०१८ रोजी सकाळी ११ वाजता ग्रामपंचायत .येथे प्राचार्य ,नालवाडी डॉ. आशिष संसनकर यांच्या मार्गदर्शनाखाली महिला मेळाव्याचे कार्यक्रम ਬੇਰਧਾਰ

आला आणि यावेळी सर्व पाहुण्याचे पुष्पगुच्छ देऊन स्वागत करण्यात आले तसेच मातोश्री सवित्रिबाई फुले यांच्या प्रतिमेला माला अर्पण करण्यात आले व कार्यक्रमाचे प्रारश्मी पडक्के यांनी प्रास्ताविक केले. त्यानंतर कार्यक्रमाचे प्रमुख पाहुणे मा. डॉ. हेमंत मिसाळ यांनी महिलांच्या हककाविषय महत्त्व पटवून सांगितले तसेच कार्यक्रमाचे मार्गदर्शक प्रा. लिना पुसदेकर यांनी महिलांच्या कायदे विषयक व मूलभूत अधिकार बाबत माहिती दिली व कार्यक्रमाचे अध्यक्ष प्राचार्य मा.डॉ. आशीष सरानकर यांनी भारतीय संविधानात मानवी हक्कांचा यथोचित सन्मान नि आदर केलेला आहे. मानवी हक्कांचे संरक्षण करण्यासाठी संविधानात पुरेशा तरतुदी करण्यात आल्या आहेत. याशिवाय राष्ट्रीय मानवी हक्क आयोगही मानवी हक्कांचे संरक्षण, जतन आणि संवर्धन करण्यासाठी कार्यरत आहे उपस्थितांना मार्गदर्शन केले. कार्यक्रमामध्ये कु.साक्षी पवार व राधा चव्हाण, आदित्य धरणे यांनीही मनोगत व्यक्त केले कार्यक्रमाने संचालन डॉ. निशांत चिकाटे यांनी केले व कार्यक्रमाचे आभार प्रा.संदीप गिरडे यांनी केले यावेळी सामाजिक संस्थेचे पदाधिकारी व गावातील ग्रामस्थ व समाजकार्य विभागाचे विद्यार्थी स्वाती गॅंधे,श्वेता कोंडे, श्वेता तेलांजी, पूजा धुर्वे,शामली कुसळे, मयूर गजाम, अक्षय उर्हके, जयश्री ढोरे, आशा रामापूरे, देवानंद कुरसंगे, इत्यादी विद्यार्थ्यांनी कार्यस्रमात उपस्थिती दर्शवीत कार्यक्रम सफल केला.