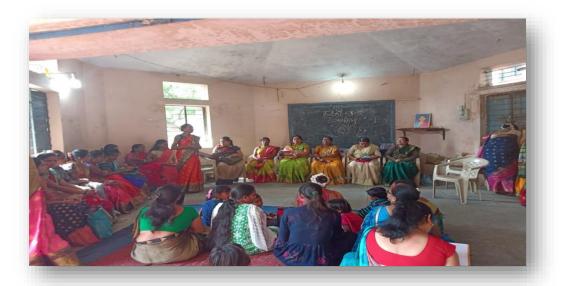

### Women's Gathering at Nalwadi Grampanchayat Dist. Wardha For Strengthening Under Women Empowerment Scheme

#### नालवाडी येथे महिला मेळाव्याचे कार्यक्रम

न्यू आर्टस,कॉमर्स अँड सायन्स कॉलेज वर्धा येथील समाजकार्य विभागाच्या वतीने दिनांक • ₹/ 09 /२०२०१८ रोजी सकाळी ११ वाजता ग्रामपंचायत .येथे प्राचार्य ,नालवाडी डॉ. आशिष संसनकर यांच्या मार्गदर्शनाखाली महिला मेळाव्याचे कार्यक्रम ਬੇਰਧਾਰ

आला आणि यावेळी सर्व पाहुण्याचे पुष्पगुच्छ देऊन स्वागत करण्यात आले तसेच मातोश्री सवित्रिबाई फुले यांच्या प्रतिमेला माला अर्पण करण्यात आले व कार्यक्रमाचे प्रारश्मी पडक्के यांनी प्रास्ताविक केले. त्यानंतर कार्यक्रमाचे प्रमुख पाहुणे मा. डॉ. हेमंत मिसाळ यांनी महिलांच्या हककाविषय महत्त्व पटवून सांगितले तसेच कार्यक्रमाचे मार्गदर्शक प्रा. लिना पुसदेकर यांनी महिलांच्या कायदे विषयक व मूलभूत अधिकार बाबत माहिती दिली व कार्यक्रमाचे अध्यक्ष प्राचार्य मा.डॉ. आशीष सरानकर यांनी भारतीय संविधानात मानवी हक्कांचा यथोचित सन्मान नि आदर केलेला आहे. मानवी हक्कांचे संरक्षण करण्यासाठी संविधानात पुरेशा तरतुदी करण्यात आल्या आहेत. याशिवाय राष्ट्रीय मानवी हक्क आयोगही मानवी हक्कांचे संरक्षण, जतन आणि संवर्धन करण्यासाठी कार्यरत आहे उपस्थितांना मार्गदर्शन केले. कार्यक्रमामध्ये कु.साक्षी पवार व राधा चव्हाण, आदित्य धरणे यांनीही मनोगत व्यक्त केले कार्यक्रमाने संचालन डॉ. निशांत चिकाटे यांनी केले व कार्यक्रमाचे आभार प्रा.संदीप गिरडे यांनी केले यावेळी सामाजिक संस्थेचे पदाधिकारी व गावातील ग्रामस्थ व समाजकार्य विभागाचे विद्यार्थी स्वाती गॅंधे,श्वेता कोंडे, श्वेता तेलांजी, पूजा धुर्वे,शामली कुसळे, मयूर गजाम, अक्षय उर्हके, जयश्री ढोरे, आशा रामापूरे, देवानंद कुरसंगे, इत्यादी विद्यार्थ्यांनी कार्यस्रमात उपस्थिती दर्शवीत कार्यक्रम सफल केला.