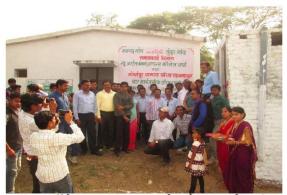

### Women's Gathering at Nalwadi Grampanchayat Dist. Wardha For Strengthening Under Women Empowerment Scheme

#### नालवाडी येथे महिला मेळाव्याचे कार्यक्रम

न्यू आर्टस,कॉमर्स अँड सायन्स कॉलेज वर्धा येथील समाजकार्य विभागाच्या वतीने दिनांक • ₹/ 09 /२०२०१८ रोजी सकाळी ११ वाजता ग्रामपंचायत .येथे प्राचार्य ,नालवाडी डॉ. आशिष संसनकर यांच्या मार्गदर्शनाखाली महिला मेळाव्याचे कार्यक्रम ਬੇਰਧਾਰ

आला आणि यावेळी सर्व पाहुण्याचे पुष्पगुच्छ देऊन स्वागत करण्यात आले तसेच मातोश्री सवित्रिबाई फुले यांच्या प्रतिमेला माला अर्पण करण्यात आले व कार्यक्रमाचे प्रारश्मी पडक्के यांनी प्रास्ताविक केले. त्यानंतर कार्यक्रमाचे प्रमुख पाहुणे मा. डॉ. हेमंत मिसाळ यांनी महिलांच्या हककाविषय महत्त्व पटवून सांगितले तसेच कार्यक्रमाचे मार्गदर्शक प्रा. लिना पुसदेकर यांनी महिलांच्या कायदे विषयक व मूलभूत अधिकार बाबत माहिती दिली व कार्यक्रमाचे अध्यक्ष प्राचार्य मा.डॉ. आशीष सरानकर यांनी भारतीय संविधानात मानवी हक्कांचा यथोचित सन्मान नि आदर केलेला आहे. मानवी हक्कांचे संरक्षण करण्यासाठी संविधानात पुरेशा तरतुदी करण्यात आल्या आहेत. याशिवाय राष्ट्रीय मानवी हक्क आयोगही मानवी हक्कांचे संरक्षण, जतन आणि संवर्धन करण्यासाठी कार्यरत आहे उपस्थितांना मार्गदर्शन केले. कार्यक्रमामध्ये कु.साक्षी पवार व राधा चव्हाण, आदित्य धरणे यांनीही मनोगत व्यक्त केले कार्यक्रमाने संचालन डॉ. निशांत चिकाटे यांनी केले व कार्यक्रमाचे आभार प्रा.संदीप गिरडे यांनी केले यावेळी सामाजिक संस्थेचे पदाधिकारी व गावातील ग्रामस्थ व समाजकार्य विभागाचे विद्यार्थी स्वाती गॅंधे,श्वेता कोंडे, श्वेता तेलांजी, पूजा धुर्वे,शामली कुसळे, मयूर गजाम, अक्षय उर्हके, जयश्री ढोरे, आशा रामापूरे, देवानंद कुरसंगे, इत्यादी विद्यार्थ्यांनी कार्यस्रमात उपस्थिती दर्शवीत कार्यक्रम सफल केला.