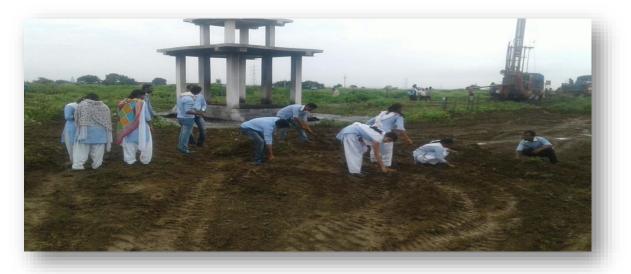

#### Tree Plantation at Nalwadi Grampanchayt

Approved by government of Maharashtra

Affiliated to Rashtrasant Tukadoji Maharaj Nagpur University, Nagpur

> Recognised by U.G.C New Delhi under section 2 (f) & 12 (b) of UGC act 1956