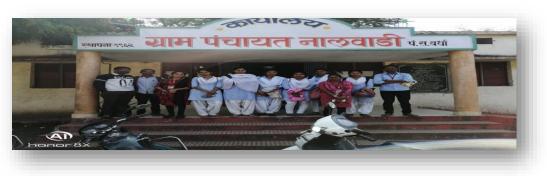

### Women's Gathering at Nalwadi Grampanchayat Dist. Wardha For Strengthening Under Women Empowerment Scheme

#### नालवाडी येथे महिला मेळाव्याचे कार्यक्रम

न्यू आर्टस,कॉमर्स अँड सायन्स कॉलेज वर्धा येथील समाजकार्य विभागाच्या वतीने दिनांक • ₹/ 09 /२०२०१८ रोजी सकाळी ११ वाजता ग्रामपंचायत .येथे प्राचार्य ,नालवाडी डॉ. आशिष संसनकर यांच्या मार्गदर्शनाखाली महिला मेळाव्याचे कार्यक्रम ਬੇਰਧਾਰ

आला आणि यावेळी सर्व पाहुण्याचे पुष्पगुच्छ देऊन स्वागत करण्यात आले तसेच मातोश्री सवित्रिबाई फुले यांच्या प्रतिमेला माला अर्पण करण्यात आले व कार्यक्रमाचे प्रारश्मी पडक्के यांनी प्रास्ताविक केले. त्यानंतर कार्यक्रमाचे प्रमुख पाहुणे मा. डॉ. हेमंत मिसाळ यांनी महिलांच्या हककाविषय महत्त्व पटवून सांगितले तसेच कार्यक्रमाचे मार्गदर्शक प्रा. लिना पुसदेकर यांनी महिलांच्या कायदे विषयक व मूलभूत अधिकार बाबत माहिती दिली व कार्यक्रमाचे अध्यक्ष प्राचार्य मा.डॉ. आशीष सरानकर यांनी भारतीय संविधानात मानवी हक्कांचा यथोचित सन्मान नि आदर केलेला आहे. मानवी हक्कांचे संरक्षण करण्यासाठी संविधानात पुरेशा तरतुदी करण्यात आल्या आहेत. याशिवाय राष्ट्रीय मानवी हक्क आयोगही मानवी हक्कांचे संरक्षण, जतन आणि संवर्धन करण्यासाठी कार्यरत आहे उपस्थितांना मार्गदर्शन केले. कार्यक्रमामध्ये कु.साक्षी पवार व राधा चव्हाण, आदित्य धरणे यांनीही मनोगत व्यक्त केले कार्यक्रमाने संचालन डॉ. निशांत चिकाटे यांनी केले व कार्यक्रमाचे आभार प्रा.संदीप गिरडे यांनी केले यावेळी सामाजिक संस्थेचे पदाधिकारी व गावातील ग्रामस्थ व समाजकार्य विभागाचे विद्यार्थी स्वाती गॅंधे,श्वेता कोंडे, श्वेता तेलांजी, पूजा धुर्वे,शामली कुसळे, मयूर गजाम, अक्षय उर्हके, जयश्री ढोरे, आशा रामापूरे, देवानंद कुरसंगे, इत्यादी विद्यार्थ्यांनी कार्यस्रमात उपस्थिती दर्शवीत कार्यक्रम सफल केला.