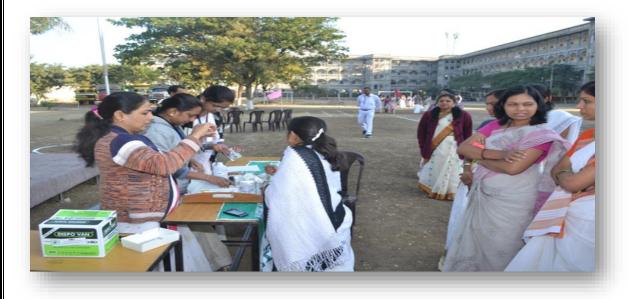

Through NSS camp, health awareness, yoga, cleanliness program, general awareness program, survey toilet, awareness on digitalization, awareness on right to vote, tree plantation, cleanliness drive are conducted in the adopted villages. The institution also joins hands through Gram Sabha Panchayat in adopted villages to collect grievances for necessary action. The NSS special camp held's every year.

Furthermore, The NSS and RRC of our college collaborated with NGO's and Government Hospital and organises blood donation camps and students & faculty donates blood for the needy. Digital Literacy Awareness Programme, Swachh Bharat, and Swachhta Pakhwada activities are implemented in adopted villages. The institution is associated with many NGOs and organises programmes through Lions club, Rotary Club, Citizens Club, etc. The NSS programme officer and students participate in National Integration camps at various villages of Wardha District. Vasundhara Katta is committed towards raising social awareness regarding environmental issues. Activities like seed balls preparation and dispersion, plastic awareness, environment awareness are conducted. The Microbiology Society motivates students about rights and responsibilities of consumers by organizing orientation programmes, workshops, field trips, competitions etc. The extension activities through various clubs inculcates holistic values, social responsibility, balanced development of students' personality, awareness on social issues and make them socially conscious and to instil adaptability. The students becomes responsible citizen by inculcating values, morals and discipline through various activities. Similarly, health awareness campaigns have promoted preventive healthcare practices, leading to improved overall well-being within the community.