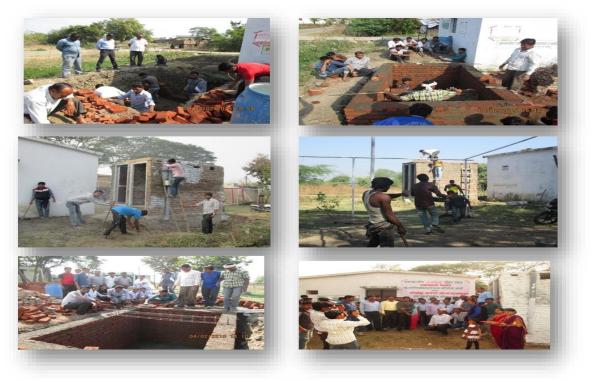

### Public Toilet construction by Students, Contribution by People

Approved by government of Maharashtra

Affiliated to Rashtrasant Tukadoji
Maharaj Nagpur University, Nagpur

 Recognised by U.G.C New Delhi under section 2 (f) & 12 (b) of UGC act 1956