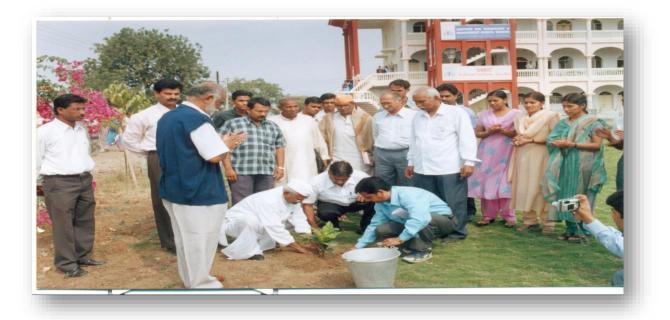

#### Tree Plantation at Nalwadi Grampanchayt

Approved by government of Maharashtra

Affiliated to Rashtrasant Tukadoji Maharaj Nagpur University, Nagpur

> Recognised by U.G.C New Delhi under section 2 (f) & 12 (b) of UGC act 1956