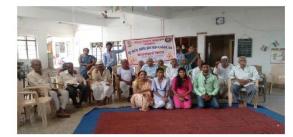

### Women's Gathering at Nalwadi Grampanchayat Dist. Wardha For Strengthening Under Women Empowerment Scheme

#### नालवाडी येथे महिला मेळाव्याचे कार्यक्रम

न्यू आर्टस,कॉमर्स अँड सायन्स कॉलेज वर्धा येथील समाजकार्य विभागाच्या वतीने दिनांक • ₹/ 09 /२०२०१८ रोजी सकाळी ११ वाजता ग्रामपंचायत .येथे प्राचार्य ,नालवाडी डॉ. आशिष संसनकर यांच्या मार्गदर्शनाखाली महिला मेळाव्याचे कार्यक्रम ਬੇਰਧਾਰ

आला आणि यावेळी सर्व पाहुण्याचे पुष्पगुच्छ देऊन स्वागत करण्यात आले तसेच मातोश्री सवित्रिबाई फुले यांच्या प्रतिमेला माला अर्पण करण्यात आले व कार्यक्रमाचे प्रारश्मी पडक्के यांनी प्रास्ताविक केले. त्यानंतर कार्यक्रमाचे प्रमुख पाहुणे मा. डॉ. हेमंत मिसाळ यांनी महिलांच्या हककाविषय महत्त्व पटवून सांगितले तसेच कार्यक्रमाचे मार्गदर्शक प्रा. लिना पुसदेकर यांनी महिलांच्या कायदे विषयक व मूलभूत अधिकार बाबत माहिती दिली व कार्यक्रमाचे अध्यक्ष प्राचार्य मा.डॉ. आशीष सरानकर यांनी भारतीय संविधानात मानवी हक्कांचा यथोचित सन्मान नि आदर केलेला आहे. मानवी हक्कांचे संरक्षण करण्यासाठी संविधानात पुरेशा तरतुदी करण्यात आल्या आहेत. याशिवाय राष्ट्रीय मानवी हक्क आयोगही मानवी हक्कांचे संरक्षण, जतन आणि संवर्धन करण्यासाठी कार्यरत आहे उपस्थितांना मार्गदर्शन केले. कार्यक्रमामध्ये कु.साक्षी पवार व राधा चव्हाण, आदित्य धरणे यांनीही मनोगत व्यक्त केले कार्यक्रमाने संचालन डॉ. निशांत चिकाटे यांनी केले व कार्यक्रमाचे आभार प्रा.संदीप गिरडे यांनी केले यावेळी सामाजिक संस्थेचे पदाधिकारी व गावातील ग्रामस्थ व समाजकार्य विभागाचे विद्यार्थी स्वाती गॅंधे,श्वेता कोंडे, श्वेता तेलांजी, पूजा धुर्वे,शामली कुसळे, मयूर गजाम, अक्षय उर्हके, जयश्री ढोरे, आशा रामापूरे, देवानंद कुरसंगे, इत्यादी विद्यार्थ्यांनी कार्यस्रमात उपस्थिती दर्शवीत कार्यक्रम सफल केला.