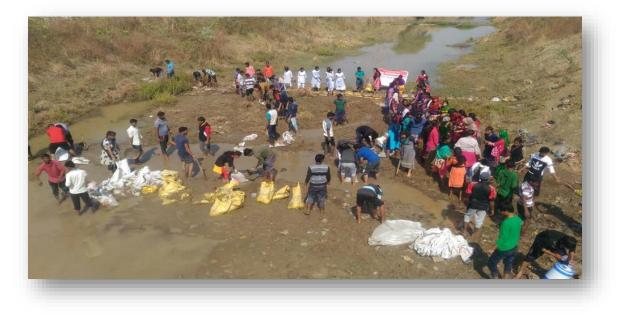

ment of Maharashtra

Affiliated to Rashtrasant Tukadoji Maharaj Nagpur University, Nagpur

> Recognised by U.G.C New Delhi under section 2 (f) & 12 (b) of UGC act 1956

#### **Pulse Polio Dose by Students**



#### Health Office Visit @Nalwadi





Approved by government of Maharashtra

Affiliated to Rashtrasant Tukadoji
Maharaj Nagpur University, Nagpur

 Recognised by U.G.C New Delhi under section 2 (f) & 12 (b) of UGC act 1956

#### **Awareness Program and Zore Waste Management Visit**







Approved by government of Maharashtra

Affiliated to Rashtrasant Tukadoji
Maharaj Nagpur University, Nagpur

 Recognised by U.G.C New Delhi under section 2 (f) & 12 (b) of UGC act 1956

### Subhash Chandra Bose Jayanti at Grampanchayt



### Water Conservation at Padegaon River by INACSC Students





#### Mahila Vikas Sanstha's INDRAPRASTHA NEW ARTS COMMERCE & SCIENCE

COLLEGE, AT POST NALWADI, DIST. WARDHA (M.S.) Accredited 'B' by NAAC Approved by government of Maharashtra

Affiliated to Rashtrasant Tukadoji
Maharaj Nagpur University, Nagpur

 Recognised by U.G.C New Delhi under section 2 (f) & 12 (b) of UGC act 1956



### Public Toilet construction by Students, Contribution by People





Approved by government of Maharashtra

Affiliated to Rashtrasant Tukadoji
Maharaj Nagpur University, Nagpur

 Recognised by U.G.C New Delhi under section 2 (f) & 12 (b) of UGC act 1956

#### Waste Collection at Pawnar River







Approved by government of Maharashtra

Affiliated to Rashtrasant Tukadoji Maharaj Nagpur University, Nagpur

> Recognised by U.G.C New Delhi under section 2 (f) & 12