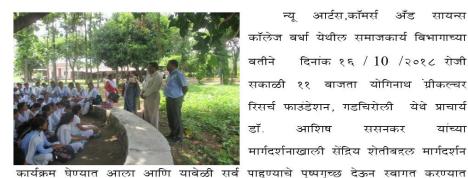

# Discussion Forum organized by Social Work Students For Magan Sangrahalaya Taluka Girad Dist Wardha discussing Our Farm School for Scientific approach of Farming

#### आमची शोती शाळा या विषयाबद्दल कार्यक्रम

न्यू आर्टस,कॉमर्स अँड सायन्स कॉलेज वर्धा येथील समाजकार्य दिनांक १६/ 10 विभागाच्या वतीने /२०१८ रोजी सकाळी ११ वाजता मगन संग्रहालय समिती,गिरड .येथे प्राचार्य डॉ. आशिष ससनकर यांच्या मार्गदर्शनाखाली मगन संग्रहालय समिती,गिरड येथे आमची श्रोती