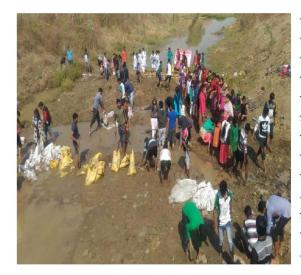

#### Waste Collection at Pawnar River

Approved by government of Maharashtra

Affiliated to Rashtrasant Tukadoji Maharaj Nagpur University, Nagpur

> Recognised by U.G.C New Delhi under section 2 (f) & 12 (b) of UGC act 1956