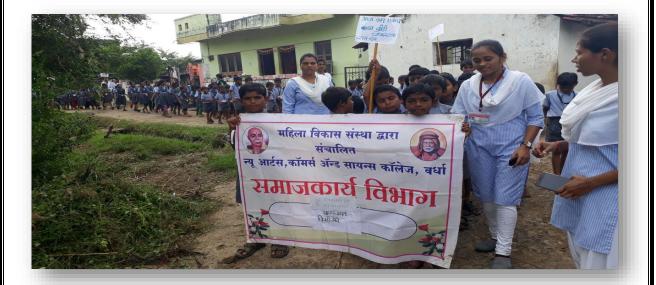

# **Glimpses of Social Outreach Programme**

Approved by government of Maharashtra

Affiliated to Rashtrasant Tukadoji
Maharaj Nagpur University, Nagpur

 Recognised by U.G.C New Delhi under section 2 (f) & 12 (b) of UGC act 1956