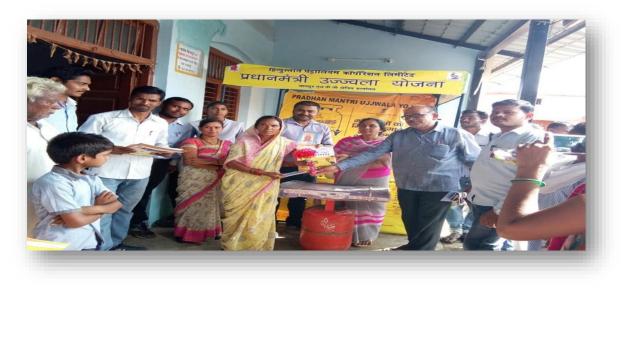

### Awareness Program for Villagers of Salod, Hirapur Topic: Prime Minister Ujwala Gas Yojana

Approved by government of Maharashtra

Affiliated to Rashtrasant Tukadoji
Maharaj Nagpur University, Nagpur

 Recognised by U.G.C New Delhi under section 2 (f) & 12 (b) of UGC act 1956