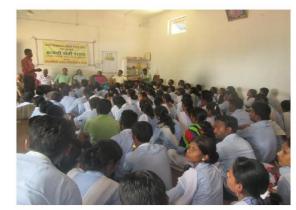

### Women's Gathering at Nalwadi Grampanchayat Dist. Wardha For Strengthening Under Women Empowerment Scheme

#### नालवाडी येथे महिला मेळाव्याचे कार्यक्रम

न्यू आर्टस,कॉमर्स अँड सायन्स कॉलेज वर्धा येथील समाजकार्य विभागाच्या वतीने दिनांक • ₹/ 09 /२०२०१८ रोजी सकाळी ११ वाजता ग्रामपंचायत .येथे प्राचार्य ,नालवाडी डॉ. आशिष संसनकर यांच्या मार्गदर्शनाखाली महिला मेळाव्याचे कार्यक्रम ਬੇਰਧਾਰ

आला आणि यावेळी सर्व पाहुण्याचे पुष्पगुच्छ देऊन स्वागत करण्यात आले तसेच मातोश्री सवित्रिबाई फुले यांच्या प्रतिमेला माला अर्पण करण्यात आले व कार्यक्रमाचे प्रारश्मी पडक्के यांनी प्रास्ताविक केले. त्यानंतर कार्यक्रमाचे प्रमुख पाहुणे मा. डॉ. हेमंत मिसाळ यांनी महिलांच्या हककाविषय महत्त्व पटवून सांगितले तसेच कार्यक्रमाचे मार्गदर्शक प्रा. लिना पुसदेकर यांनी महिलांच्या कायदे विषयक व मूलभूत अधिकार बाबत माहिती दिली व कार्यक्रमाचे अध्यक्ष प्राचार्य मा.डॉ. आशीष सरानकर यांनी भारतीय संविधानात मानवी हक्कांचा यथोचित सन्मान नि आदर केलेला आहे. मानवी हक्कांचे संरक्षण करण्यासाठी संविधानात पुरेशा तरतुदी करण्यात आल्या आहेत. याशिवाय राष्ट्रीय मानवी हक्क आयोगही मानवी हक्कांचे संरक्षण, जतन आणि संवर्धन करण्यासाठी कार्यरत आहे उपस्थितांना मार्गदर्शन केले. कार्यक्रमामध्ये कु.साक्षी पवार व राधा चव्हाण, आदित्य धरणे यांनीही मनोगत व्यक्त केले कार्यक्रमाने संचालन डॉ. निशांत चिकाटे यांनी केले व कार्यक्रमाचे आभार प्रा.संदीप गिरडे यांनी केले यावेळी सामाजिक संस्थेचे पदाधिकारी व गावातील ग्रामस्थ व समाजकार्य विभागाचे विद्यार्थी स्वाती गॅंधे,श्वेता कोंडे, श्वेता तेलांजी, पूजा धुर्वे,शामली कुसळे, मयूर गजाम, अक्षय उर्हके, जयश्री ढोरे, आशा रामापूरे, देवानंद कुरसंगे, इत्यादी विद्यार्थ्यांनी कार्यस्रमात उपस्थिती दर्शवीत कार्यक्रम सफल केला.