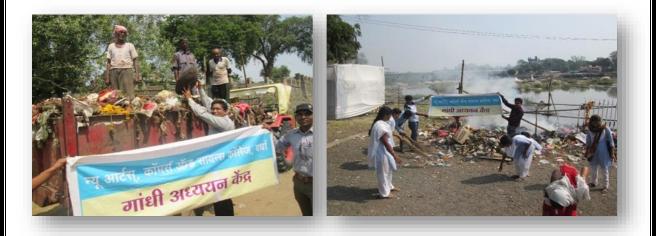

### Water Conservation at Padegaon River by INACSC Students

#### Nirmalya Collection and Addressing by Students

Approved by government of Maharashtra

Affiliated to Rashtrasant Tukadoji
Maharaj Nagpur University, Nagpur

 Recognised by U.G.C New Delhi under section 2 (f) & 12 (b) of UGC act 1956