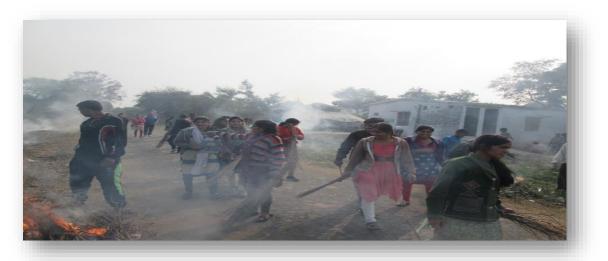

Accredited 'B' by NAAC Approved by government of Maharashtra

Affiliated to Rashtrasant Tukadoji
Maharaj Nagpur University, Nagpur

 Recognised by U.G.C New Delhi under section 2 (f) & 12 (b) of UGC act 1956



### Public Toilet construction by Students, Contribution by People





Approved by government of Maharashtra

Affiliated to Rashtrasant Tukadoji
Maharaj Nagpur University, Nagpur

 Recognised by U.G.C New Delhi under section 2 (f) & 12 (b) of UGC act 1956

#### Waste Collection at Pawnar River







Approved by government of Maharashtra

Affiliated to Rashtrasant Tukadoji Maharaj Nagpur University, Nagpur

> Recognised by U.G.C New Delhi under section 2 (f) & 12 (b) of UGC act 1956

#### ShramDann at Smashan Bhumi Salod Hirapur



### Shramdan during Assessment Camp at Morchapur





Approved by government of Maharashtra

Affiliated to Rashtrasant Tukadoji Maharaj Nagpur University, Nagpur

> Recognised by U.G.C New Delhi under section 2 (f) & 12 (b) of UGC act 1956

#### Student Visit at Village Science Center for Paper Making Project



#### सह्याद्रीचा राखणदार

#### भागास विद्यार्थ्यांची हातकागद वि



वर्धा / प्रतिनिधी बर्धो / प्रतिनिश्वा दिनांक १ श् नेव्हिंबर रोज शुक्रवारला इंद्रप्रस्थ न्यूआर्टकॉमर्स अँड सायन्स कॉलेज क्या येथील समाजकार्य विभागाच्या वतीने क्षेत्रकार्या दरम्यान प्राप्त उपयोगी विज्ञान केंद्र दत्तपुर येथील हातकागद विभागास भेट देऊनविभागाचीसंपूर्णमाहितीघेऊन प्रशिक्षण घेतले

हातकागद विभागा मार्फत टाकाऊ बस्तूपासून टिकाऊ बस्तूरी निर्मिती केली जाते, रद्दी चे संकलन करून त्याव् प्रक्रियाकरूनविविधप्रकारच्या उपयोगी वस्तू बनविल्या जाते त्यामधे

पेपर पॅड, फाईल