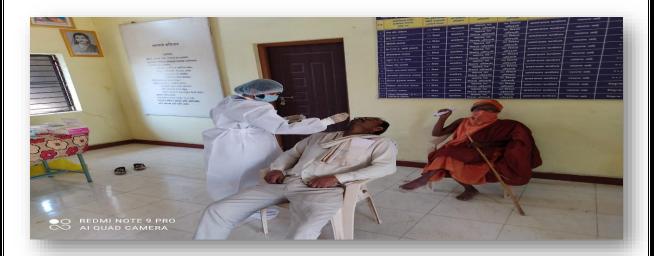

### Leprosy Awareness Program by Rashtrapati Award Winner Shri Zade

Approved by government of Maharashtra

Affiliated to Rashtrasant Tukadoji
Maharaj Nagpur University, Nagpur

 Recognised by U.G.C New Delhi under section 2 (f) & 12 (b) of UGC act 1956

#### Leprosy Awareness Program by INACSC Students at Warud

COLLEGE, AT POST NALWADI, DIST. WARDHA (M.S.) Accredited 'B' by NAAC Approved by government of Maharashtra

Affiliated to Rashtrasant Tukadoji
Maharaj Nagpur University, Nagpur