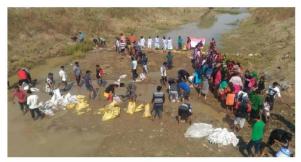

of the department made this event a grand success





Approved by government

UGC act 1956

Affiliated to Rashtrasant Tukadoji

Maharaj Nagpur University, Nagpur

Recognised by U.G.C New Delhi under section 2 (f) & 12 (b) of

of Maharashtra



Accredited 'B' by NAAC

INDRAPRASTHA NEW ARTS

OLLEGE, AT POST NALWADI, DIST. WARDHA (M.S.)

OMMERCE & SCIENCE

Approved by government of Maharashtra Affiliated to Rashtrasant Tukadoji Maharaj Nagpur University, Nagpur Recognised by U.G.C New Delhi under section 2 (f) & 12 (b) of UGC act 1956

## JAL HAI TO KAL HAI "PANI ADVA PANI JIRVA"

Construction OF Bandhara(Dam On Small River) under the Initiative by Government At Salod Hirapur By The Students Of the Institution

#### सालोड (हिरापूर) येथे पाडेगाव नदीवर बंधारा बांधताना समाजकार्याचे विद्यार्थी



स्थानिक महिला विकास संस्थेद्वारा संचालीत न्यू आर्ट्स, कॉमर्स ॲन्ड सायन्स कॉलेजमधील समाजकार्य विभागातील विद्यार्थ्यानी सालोड (हि) येथील पडेगाव रोड नदीवर सार्वजनिक उपक्रमाच्या माध्यमातुन बंधाऱ्याची निर्मीती केली.

ग्रामिण भागात पाणी टंचाईच्या मुक्तीकरिता शासकीय स्तरावर विविध उपक्रम राबविल्या जात आहे. तसेच विविध योजनांची उपक्रमाची जनजागृती सामाजिक तळागाळातील घटकांपर्यंत केली जात आहे. आज बदलत्या वातावरणामुळे किंवा पर्यावरणामळे पाण्याच्या दष्काळाची कळ महाराष्ट्रातील सर्वच गावांना सोसावी लागत आहे. शासकीय उपक्रमाविषयी लोकांच्या मनात असणारी उदासिनता ही बाब पाणी अभियानातील अडचण ठरत आहे. याकरिता स्थानिक न्यु आर्टस्, कॉमर्स ॲण्ड सायन्स कॉलेजच्या समाजकार्य विभागाने पडेगाव रोड येथील नदीवर बंधाऱ्याची निर्मिती करून जमिनीतील पाण्याची पातळी वाढविण्याकरिता उपक्रम राबविला. या उपक्रमाच्या माध्यामातून पाण्या