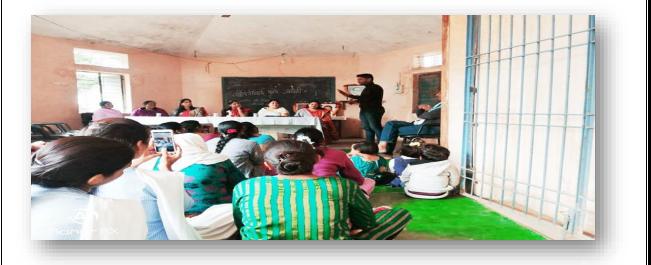

# Visit and Counselling at Shrichhaya Children Orphanage Home

#### नालवाडी येथे श्रीछाया मुलांचे बालगृहास भेट

Mahila Vikas Sanstha's

Accredited 'B' by NAAC

INDRAPRASTHA NEW ARTS

COLLEGE, AT POST NALWADI, DIST. WARDHA (M.S.)

COMMERCE & SCIENCE

न्यू आर्टस,कॉमर्स अँड सायन्स कॉलेज वर्धा येथील समाजकार्य विभागाच्या वतीने दिनांक ०७/ 09 /२०१८ रोजी सकाळी ११ वाजता श्रीछाया मुलांचे बालगृह नालवाडी येथे प्राचार्य डॉ. आशिष ससनकर यांच्या मार्गदर्शनाखाली मुलांचे बालगृहास भेट देऊन कार्यक्रम घेण्यात आला आणि यावेळी संस्थेचे संपूर्ण नाव व पत्ता,संस्थेची रथापना,संस्थापक,संरथेचे

प्रकार, समाजकार्याच्या दृष्टीने संस्थेचे क्षेत्र, संस्थेचा इतिहास, संस्थेचे उद्धेश, संस्थेची प्रशासकीय व्यवस्था, संस्थेचे लाभार्थी, संस्थेचे वेळापत्रक, संस्थेचे विविध उपक्रम, संस्थेकडून दिल्या जाणार्या सेवा, संस्थेच्या विविध अडचणी, संस्थेचे विविध उपविभाग व विभाग, संस्थेच्या भविष्यकालीन योजना, निरीक्षण, मूल्यांकन, व्यवसायिक समाजकार्यकर्त् याची भूमिका महत्त्व पटवून सांगितले तसेच भेटीमध्ये कु. साक्षी पवार व राधा चव्हाण, आदित्य धरणे यांनीही मनोगत व्यक्त केले कार्यक्रमाचे आभार प्रा. संदीप गिरडे यांनी केले यावेळी सामाजिक संस्थेचे पदाधिकारी व समाजकार्य विभागाचे डॉ. निशांत चिकाटे, प्रा. रश्मी पडक्के, प्रा. लिनापु सदेकर, प्रा. प्रभाकर पु सदकर व विद्यार्थी स्वाती गॅंधे, श्वेता कोंडे, श्वेता तेलांजी, पूजा धुर्वे, शामली कुसळे, मयूर गजाम, अक्षय उर्इके, जयश्री ढोरे, आशा रामापूरे, देवानंद कुरसंगे, इत्यादी विद्यार्थ्यांनी कार्यक्रमात उपस्थिती दर्शवीत भेट येशस्वी झाली.