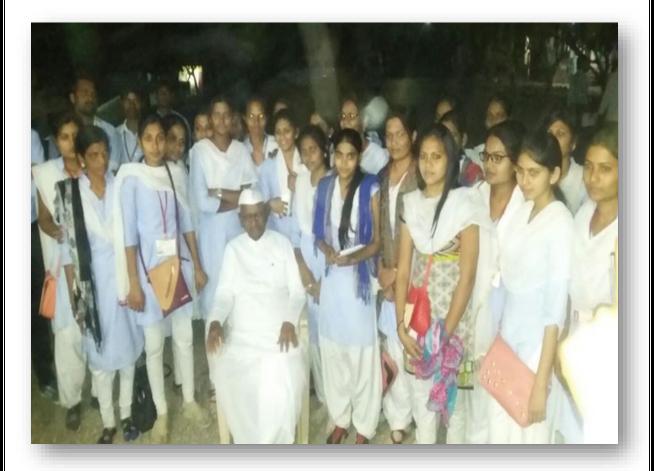

### Students Visit to Hon. Anna Hajare and his Village Ralegaon Siddhi

Approved by government of Maharashtra

Affiliated to Rashtrasant Tukadoji
Maharaj Nagpur University, Nagpur

 Recognised by U.G.C New Delhi under section 2 (f) & 12 (b) of
UGC act 1956