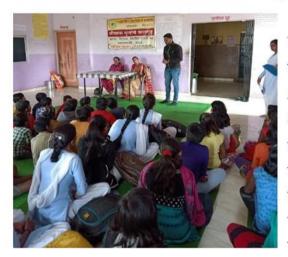

# Visit and Counselling at Shrichhaya Children Orphanage Home

#### नालवाडी येथे श्रीछाया मुलांचे बालगृहास भेट

Mahila Vikas Sanstha's

Accredited 'B' by NAAC

INDRAPRASTHA NEW ARTS

COLLEGE, AT POST NALWADI, DIST. WARDHA (M.S.)

COMMERCE & SCIENCE

न्यू आर्टस,कॉमर्स अँड सायन्स कॉलेज वर्धा येथील समाजकार्य विभागाच्या वतीने दिनांक ०७/ 09 /२०१८ रोजी सकाळी ११ वाजता श्रीछाया मुलांचे बालगृह नालवाडी येथे प्राचार्य डॉ. आशिष ससनकर यांच्या मार्गदर्शनाखाली मुलांचे बालगृहास भेट देऊन कार्यक्रम घेण्यात आला आणि यावेळी संस्थेचे संपूर्ण नाव व पत्ता,संस्थेची रथापना,संस्थापक,संरथेचे

प्रकार, समाजकार्याच्या दृष्टीने संस्थेचे क्षेत्र, संस्थेचा इतिहास, संस्थेचे उद्धेश, संस्थेची प्रशासकीय व्यवस्था, संस्थेचे लाभार्थी, संस्थेचे वेळापत्रक, संस्थेचे विविध उपक्रम, संस्थेकडून दिल्या जाणार्या सेवा, संस्थेच्या विविध अडचणी, संस्थेचे विविध उपविभाग व विभाग, संस्थेच्या भविष्यकालीन योजना, निरीक्षण, मूल्यांकन, व्यवसायिक समाजकार्यकर्त् याची भूमिका महत्त्व पटवून सांगितले तसेच भेटीमध्ये कु. साक्षी पवार व राधा चव्हाण, आदित्य धरणे यांनीही मनोगत व्यक्त केले कार्यक्रमाचे आभार प्रा. संदीप गिरडे यांनी केले यावेळी सामाजिक संस्थेचे पदाधिकारी व समाजकार्य विभागाचे डॉ. निशांत चिकाटे, प्रा. रश्मी पडक्के, प्रा. लिनापु सदेकर, प्रा. प्रभाकर पु सदकर व विद्यार्थी स्वाती गॅंधे, श्वेता कोंडे, श्वेता तेलांजी, पूजा धुर्वे, शामली कुसळे, मयूर गजाम, अक्षय उर्इके, जयश्री ढोरे, आशा रामापूरे, देवानंद कुरसंगे, इत्यादी विद्यार्थ्यांनी कार्यक्रमात उपस्थिती दर्शवीत भेट येशस्वी झाली.