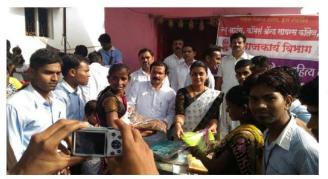

### Women's Empowerment Program at Nalwadi Wardha

Approved by government of Maharashtra

Affiliated to Rashtrasant Tukadoji
Maharaj Nagpur University, Nagpur

 Recognised by U.G.C New Delhi under section 2 (f) & 12 (b) of UGC act 1956