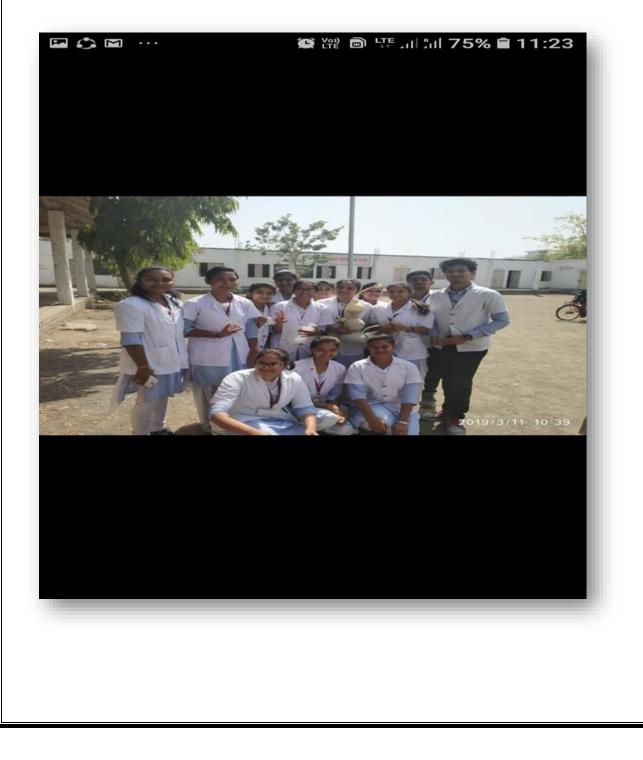

on the occasion of Gandhi Jayanti in collaboration with LIONS CLUB Wardha





Approved by government of Maharashtra

Affiliated to Rashtrasant Tukadoji Maharaj Nagpur University, Nagpur

> Recognised by U.G.C New Delhi under section 2 (f) & 12 (b) of UGC act 1956

### **Global Tiger Day**



### **Yoga Day Celebration**





Approved by government of Maharashtra

Affiliated to Rashtrasant Tukadoji
Maharaj Nagpur University, Nagpur

 Recognised by U.G.C New Delhi under section 2 (f) & 12 (b) of UGC act 1956

### Students participating during CORONA Vaccination







Approved by government of Maharashtra

Affiliated to Rashtrasant Tukadoji
Maharaj Nagpur University, Nagpur

 Recognised by U.G.C New Delhi under section 2 (f) & 12 (b) of UGC act 1956

### Water Purification Camp at School





Approved by government of Maharashtra

Affiliated to Rashtrasant Tukadoji Maharaj Nagpur University, Nagpur

> Recognised by U.G.C New Delhi under section 2 (f) & 12 (b) of UGC act 1956

### **Mask Distribution For Non Teaching Staff**





Approved by government of Maharashtra

Affiliated to Rashtrasant Tukadoji Maharaj Nagpur University, Nagpur

> Recognised by U.G.C New Delhi under section 2 (f) & 12 (b) of UGC act 1956

**Covid Awareness Campaign By the Biotechnology Department** 

### CORONAVIRUS DISEASE (COVID-19) : AWARENESS

- NOVEL CORONAVIRUS (COV) A NEW STRAIN OF CORONAVIRUS.
- THE DISEASE CAUSED BY THE NOVEL CORONAVIRUS FIRST IDENTIFIED IN WUHAN, CHINA.
- COVID-19 -CO- CORONA;
  - VI VIRUS; AND D- DISEASE.
- THIS DISEASE WAS REFERRED TO AS '2019 NOVEL CORONAVIRUS' OR '2019-