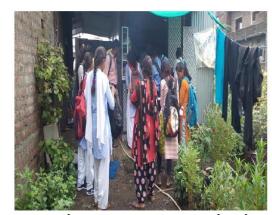

# Visit and Counselling at Shrichhaya Children Orphanage Home

#### नालवाडी येथे श्रीछाया मुलांचे बालगृहास भेट

Mahila Vikas Sanstha's

Accredited 'B' by NAAC

INDRAPRASTHA NEW ARTS

COLLEGE, AT POST NALWADI, DIST. WARDHA (M.S.)

COMMERCE & SCIENCE

न्यू आर्टस,कॉमर्स अँड सायन्स कॉलेज वर्धा येथील समाजकार्य विभागाच्या वतीने दिनांक ०७/ 09 /२०१८ रोजी सकाळी ११ वाजता श्रीछाया मुलांचे बालगृह नालवाडी येथे प्राचार्य डॉ. आशिष ससनकर यांच्या मार्गदर्शनाखाली मुलांचे बालगृहास भेट देऊन कार्यक्रम घेण्यात आला आणि यावेळी संस्थेचे संपूर्ण नाव व पत्ता,संस्थेची रथापना,संस्थापक,संरथेचे

प्रकार, समाजकार्याच्या दृष्टीने संस्थेचे क्षेत्र, संस्थेचा इतिहास, संस्थेचे उद्धेश, संस्थेची प्रशासकीय व्यवस्था, संस्थेचे लाभार्थी, संस्थेचे वेळापत्रक, संस्थेचे विविध उपक्रम, संस्थेकडून दिल्या जाणार्या सेवा, संस्थेच्या विविध अडचणी, संस्थेचे विविध उपविभाग व विभाग, संस्थेच्या भविष्यकालीन योजना, निरीक्षण, मूल्यांकन, व्यवसायिक समाजकार्यकर्त् याची भूमिका महत्त्व पटवून सांगितले तसेच भेटीमध्ये कु. साक्षी पवार व राधा चव्हाण, आदित्य धरणे यांनीही मनोगत व्यक्त केले कार्यक्रमाचे आभार प्रा. संदीप गिरडे यांनी केले यावेळी सामाजिक संस्थेचे पदाधिकारी व समाजकार्य विभागाचे डॉ. निशांत चिकाटे, प्रा. रश्मी पडक्के, प्रा. लिनापु सदेकर, प्रा. प्रभाकर पु सदकर व विद्यार्थी स्वाती गॅंधे, श्वेता कोंडे, श्वेता तेलांजी, पूजा धुर्वे, शामली कुसळे, मयूर गजाम, अक्षय उर्इके, जयश्री ढोरे, आशा रामापूरे, देवानंद कुरसंगे, इत्यादी विद्यार्थ्यांनी कार्यक्रमात उपस्थिती दर्शवीत भेट येशस्वी झाली.