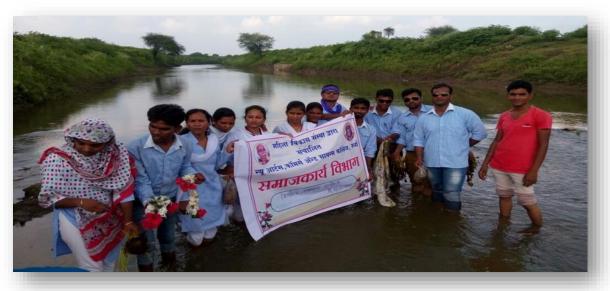

sity, Nagpur

> Recognised by U.G.C New Delhi under section 2 (f) & 12 (b) of UGC act 1956

### Agriculture School at Magan Sanghralaya,Girad



### Awareness Program for Villagers of Salod, Hirapur Topic: Prime Minister Ujwala Gas Yojana





Approved by government of Maharashtra

Affiliated to Rashtrasant Tukadoji
Maharaj Nagpur University, Nagpur

 Recognised by U.G.C New Delhi under section 2 (f) & 12 (b) of UGC act 1956

### One Day Bal-Sanskar Camp at Salod(Hirapur)



#### Nirmalya Collection and Addressing by Students





Approved by government of Maharashtra

Affiliated to Rashtrasant Tukadoji
Maharaj Nagpur University, Nagpur

 Recognised by U.G.C New Delhi under section 2 (f) & 12 (b) of UGC act 1956

### Visit to Old Orphanage on the occasion of Diwali and Sweet Distribution







Approved by government of Maharashtra

Affiliated to Rashtrasant Tukadoji
Maharaj Nagpur University, Nagpur

 Recognised by U.G.C New Delhi under section 2 (f) & 12 (b) of UGC act 1956

#### Cloth Distribution at Slum Area, Wardha on the Occasion of Diwali



#### Leprosy Awareness Program by INACSC Students at Warud





COLLEGE, AT POST NALWADI, DIST. WARDHA (M.S.) Accredited 'B' by NAAC Approved by government of Maharashtra

Affiliated to Rashtrasant Tukadoji
Maharaj Nagpur University, Nagpur

 Recognised by U.G.C New Delhi under section 2 (f) & 12 (b) of UGC act 1956



### **Tobacco Free Awareness Program at Pimpri Meghe**





COLLEGE, AT POST NALWADI, DIST. WARDHA (M.S.) Accredited 'B' by NAAC Approved by government of Maharashtra

Affiliated to Rashtrasant Tukadoji
Maharaj Na