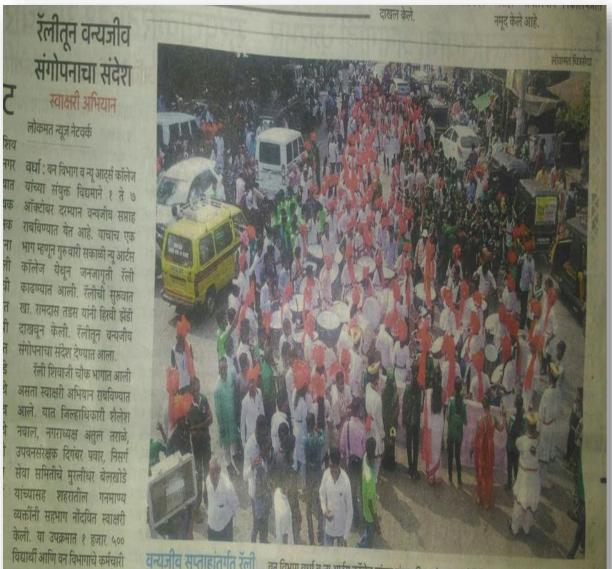

### Wild Life Week Rally

वन्यजीव सप्ताहांतर्गत रॅली... वन विभाग वर्धा व न्यू आर्टस् कॉलेज यांच्या संयुक्त विद्यमाने जनजागृती रॅली काढण्यात आली. दरम्यान, स्वाक्षरी अभियानही राबविण्यात आले. ढोल-ताशा पद्यकाच्या सहभागाने पार पडलेल्या रॅलीतून वन्यजीव संगोपनाचा संदेश देण्यात आला.