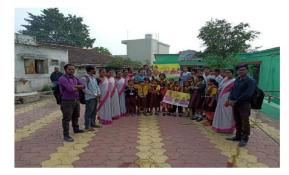

### Women's Gathering at Nalwadi Grampanchayat Dist. Wardha For Strengthening Under Women Empowerment Scheme

#### नालवाडी येथे महिला मेळाव्याचे कार्यक्रम

न्यू आर्टस,कॉमर्स अँड सायन्स कॉलेज वर्धा येथील समाजकार्य विभागाच्या वतीने दिनांक • ₹/ 09 /२०२०१८ रोजी सकाळी ११ वाजता ग्रामपंचायत .येथे प्राचार्य ,नालवाडी डॉ. आशिष संसनकर यांच्या मार्गदर्शनाखाली महिला मेळाव्याचे कार्यक्रम ਬੇਰਧਾਰ

आला आणि यावेळी सर्व पाहुण्याचे पुष्पगुच्छ देऊन स्वागत करण्यात आले तसेच मातोश्री सवित्रिबाई फुले यांच्या प्रतिमेला माला अर्पण करण्यात आले व कार्यक्रमाचे प्रारश्मी पडक्के यांनी प्रास्ताविक केले. त्यानंतर कार्यक्रमाचे प्रमुख पाहुणे मा. डॉ. हेमंत मिसाळ यांनी महिलांच्या हककाविषय महत्त्व पटवून सांगितले तसेच कार्यक्रमाचे मार्गदर्शक प्रा. लिना पुसदेकर यांनी महिलांच्या कायदे विषयक व मूलभूत अधिकार बाबत माहिती दिली व कार्यक्रमाचे अध्यक्ष प्राचार्य मा.डॉ. आशीष सरानकर यांनी भारतीय संविधानात मानवी हक्कांचा यथोचित सन्मान नि आदर केलेला आहे. मानवी हक्कांचे संरक्षण करण्यासाठी संविधानात पुरेशा तरतुदी करण्यात आल्या आहेत. याशिवाय राष्ट्रीय मानवी हक्क आयोगही मानवी हक्कांचे संरक्षण, जतन आणि संवर्धन करण्यासाठी कार्यरत आहे उपस्थितांना मार्गदर्शन केले. कार्यक्रमामध्ये कु.साक्षी पवार व राधा चव्हाण, आदित्य धरणे यांनीही मनोगत व्यक्त केले कार्यक्रमाने संचालन डॉ. निशांत चिकाटे यांनी केले व कार्यक्रमाचे आभार प्रा.संदीप गिरडे यांनी केले यावेळी सामाजिक संस्थेचे पदाधिकारी व गावातील ग्रामस्थ व समाजकार्य विभागाचे विद्यार्थी स्वाती गॅंधे,श्वेता कोंडे, श्वेता तेलांजी, पूजा धुर्वे,शामली कुसळे, मयूर गजाम, अक्षय उर्हके, जयश्री ढोरे, आशा रामापूरे, देवानंद कुरसंगे, इत्यादी विद्यार्थ्यांनी कार्यस्रमात उपस्थिती दर्शवीत कार्यक्रम सफल केला.