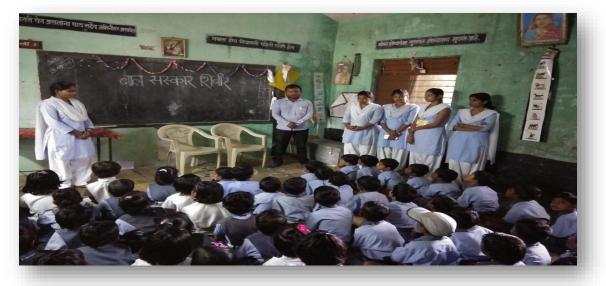

htrasant Tukadoji
Maharaj Nagpur University, Nagpur

 Recognised by U.G.C New Delhi under section 2 (f) & 12 (b) of UGC act 1956

### Street Play on the occasion of Wile Life Week at Shivaji Square,Wardha



Adivasi Dress





Approved by government of Maharashtra

Affiliated to Rashtrasant Tukadoji Maharaj Nagpur University, Nagpur

> Recognised by U.G.C New Delhi under section 2 (f) & 12 (b) of UGC act 1956

### Agriculture School at Magan Sanghralaya,Girad



### Awareness Program for Villagers of Salod, Hirapur Topic: Prime Minister Ujwala Gas Yojana





Approved by government of Maharashtra

Affiliated to Rashtrasant Tukadoji
Maharaj Nagpur University, Nagpur

 Recognised by U.G.C New Delhi under section 2 (f) & 12 (b) of UGC act 1956

### One Day Bal-Sanskar Camp at Salod(Hirapur)



#### Nirmalya Collection and Addressing by Students





Approved by government of Maharashtra

Affiliated to Rashtrasant Tukadoji
Maharaj Nagpur University, Nagpur

 Recognised by U.G.C New Delhi under section 2 (f) & 12 (b) of UGC act 1956

### Visit to Old Orphanage on the occasion of Diwali and Sweet Distribution







Approved by government of Maharashtra

Affiliated to Rashtrasant Tukadoji
Maharaj Nagpur University, Nagpur

 Recognised by U.G.C New Delhi under section 2 (f) & 12 (b) of UGC act 1956

#### Cloth Distribution at Slum Area, Wardha on the Occasion of Diwali



#### Leprosy Awareness Program by INACSC Students at Warud





COLLEGE, AT POST NALWADI, DIST. WARDHA (M.S.) Accredited 'B' by NAAC Approved by government of Maharashtra

Affiliated to Rashtrasant Tukadoji
Mahar