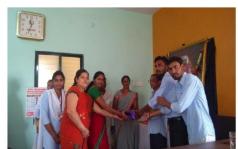

### Women's Gathering at Nalwadi Grampanchayat Dist. Wardha For Strengthening Under Women Empowerment Scheme

#### नालवाडी येथे महिला मेळाव्याचे कार्यक्रम

न्यू आर्टस,कॉमर्स अँड सायन्स कॉलेज वर्धा येथील समाजकार्य विभागाच्या वतीने दिनांक • ₹/ 09 /२०२०१८ रोजी सकाळी ११ वाजता ग्रामपंचायत .येथे प्राचार्य ,नालवाडी डॉ. आशिष संसनकर यांच्या मार्गदर्शनाखाली महिला मेळाव्याचे कार्यक्रम ਬੇਰਧਾਰ

आला आणि यावेळी सर्व पाहुण्याचे पुष्पगुच्छ देऊन स्वागत करण्यात आले तसेच मातोश्री सवित्रिबाई फुले यांच्या प्रतिमेला माला अर्पण करण्यात आले व कार्यक्रमाचे प्रारश्मी पडक्के यांनी प्रास्ताविक केले. त्यानंतर कार्यक्रमाचे प्रमुख पाहुणे मा. डॉ. हेमंत मिसाळ यांनी महिलांच्या हककाविषय महत्त्व पटवून सांगितले तसेच कार्यक्रमाचे मार्गदर्शक प्रा. लिना पुसदेकर यांनी महिलांच्या कायदे विषयक व मूलभूत अधिकार बाबत माहिती दिली व कार्यक्रमाचे अध्यक्ष प्राचार्य मा.डॉ. आशीष सरानकर यांनी भारतीय संविधानात मानवी हक्कांचा यथोचित सन्मान नि आदर केलेला आहे. मानवी हक्कांचे संरक्षण करण्यासाठी संविधानात पुरेशा तरतुदी करण्यात आल्या आहेत. याशिवाय राष्ट्रीय मानवी हक्क आयोगही मानवी हक्कांचे संरक्षण, जतन आणि संवर्धन करण्यासाठी कार्यरत आहे उपस्थितांना मार्गदर्शन केले. कार्यक्रमामध्ये कु.साक्षी पवार व राधा चव्हाण, आदित्य धरणे यांनीही मनोगत व्यक्त केले कार्यक्रमाने संचालन डॉ. निशांत चिकाटे यांनी केले व कार्यक्रमाचे आभार प्रा.संदीप गिरडे यांनी केले यावेळी सामाजिक संस्थेचे पदाधिकारी व गावातील ग्रामस्थ व समाजकार्य विभागाचे विद्यार्थी स्वाती गॅंधे,श्वेता कोंडे, श्वेता तेलांजी, पूजा धुर्वे,शामली कुसळे, मयूर गजाम, अक्षय उर्हके, जयश्री ढोरे, आशा रामापूरे, देवानंद कुरसंगे, इत्यादी विद्यार्थ्यांनी कार्यस्रमात उपस्थिती दर्शवीत कार्यक्रम सफल केला.