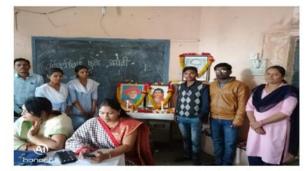

# Savitribai Phule Jayanti Celebration For Nalwadi Grampanchayat People Describing Importance OF Education

#### नालवाडी येथे सावित्रीबाई फुले यांची जयंती कार्यक्रम

न्यू आर्टस,कॉमर्स आँड इंद्रप्रस्थ सायन्स कॉलेज वर्धा येथील समाजकार्य विभागाच्या वतीने दिनांक ०७/ 09 /२०१८ रोजी सकाळी वाजता ग्रामपंचायत 22 ,नालवाडी .येथे प्राचार्य डॉ. आशिष मार्गदर्शनाखाली ससनकर यांच्या

नालवाडी येथे सावित्रीबाई फुले यांची जयंती साजरी कार्यक्रम घेण्यात आला आणि यावेळी सर्व पाहुण्याचे पुष्पगुच्छ देऊन खागत करण्यात आले तसेच मातोश्री सवित्रिबाई फुले यांच्या प्रतिमेला माला अर्पण करण्यात आले व कार्यक्रमाचे डॉ. निशांत चिकाटे यांनी प्रास्ताविक केले. त्यानंतर कार्यक्रमाचे प्रमुख पाहुणे मा. डॉ. हेमंत मिसाळ यांनी भारत देशाच्या पहिल्या महिला शिक्षिका सावित्रीबाई फुले यांची जयंती साजरी करत आहे. ३ जानेवारी १८३१ रोजी महाराष्ट्रातील सातारा जिल्ह्यातील एका छोट्य गावात जन्मलेल्या सावित्रीबाई फुले सामाजिक कार्यकर्त्या, कवयित्री आणि शिक्षिका म्हणून ओळखल्या जातात हे महत्त्व पटवून सांगितले तसेच कार्यक्रमाचे मार्गदर्शक प्रा. अभिजित वेरुळकर यांनी विद्यार्थ्यांच्या व समाजाच्या दृष्टीने विविध सामाजिक कार्यक्रम राबविणे आवश्यक आहे असे म्हणाले व कार्यक्रमाचे अध्यक्ष प्राचार्य मा.डॉ.आशीष ससनकर यांनी प्रत्येकाने क्रांतीज्योती सावित्रीबाई फुले यांचे विचार आत्मसात केले पाहिजेत, त्यांच्या कार्याचा आदर्श डोळ्यांसमोर ठेवून काम केल्यास आपल्या सर्वाच्या जीवनात नक्कीच फायदा होईल, असे उपस्थितांना मार्गदर्शन केले. कार्यक्रमामध्ये कु.साक्षी पवार व राधा चव्हाण,आदित्य धरणे यांनीही मनोगत व्यक्त केले कार्यक्रमाचे संचालन जयश्री ढोरे यांनी केले व कार्यक्रमाचे आभार प्रा.संदीप गिरडे यांनी केले यावेळी सामाजिक संस्थेचे पदाधिकारी व गावातील ग्रामस्थ व समाजकार्य विभागाचे प्रा.रश्मी पडक्के,प्रा.लिना पुसदेकर,प्रा.प्रभाकर पुसदकर व विद्यार्थी स्वाती गँधे,श्वेता कोंडे, श्वेता तेलांजी, पूजा