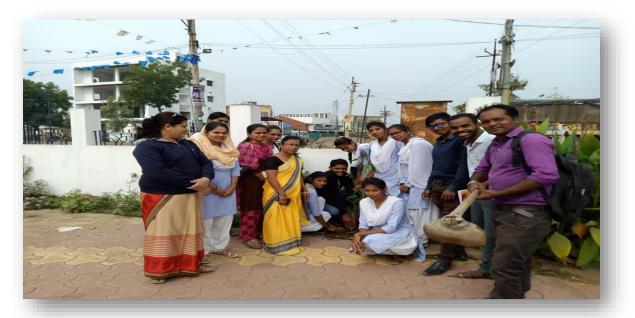

asant Tukadoji
Maharaj Nagpur University, Nagpur

 Recognised by U.G.C New Delhi under section 2 (f) & 12 (b) of UGC act 1956

### Student's Visit to Z.P School for School material distribution, Nalwadi,Wardha



#### Student's Visit to Chaya Orphanage





#### Mahila Vikas Sanstha's INDRAPRASTHA NEW ARTS COMMERCE & SCIENCE

COLLEGE, AT POST NALWADI, DIST. WARDHA (M.S.) Accredited 'B' by NAAC Approved by government of Maharashtra

Affiliated to Rashtrasant Tukadoji
Maharaj Nagpur University, Nagpur







Approved by government of Maharashtra

Affiliated to Rashtrasant Tukadoji Maharaj Nagpur University, Nagpur

> Recognised by U.G.C New Delhi under section 2 (f) & 12 (b) of UGC act 1956

#### Savitribai Phule Jayanti organized by Students



#### Tree Plantation at Nalwadi Grampanchayt





Approved by government of Maharashtra

Affiliated to Rashtrasant Tukadoji Maharaj Nagpur University, Nagpur

> Recognised by U.G.C New Delhi under section 2 (f) & 12 (b) of UGC act 1956

#### **Pulse Polio Dose by Students**



#### Health Office Visit @Nalwadi





Approved by government of Maharashtra

Affiliated to Rashtrasant Tukadoji
Maharaj Nagpur University, Nagpur

 Recognised by U.G.C New Delhi under section 2 (f) & 12 (b) of UGC act 1956

#### **Awareness Program and Zore Waste Management Visit**







Approved by government of Maharashtra

Affiliated to Rashtrasant Tukadoji
Maharaj Nagpur University, Nagpur

 Recognised by U.G.C New Delhi under section 2 (f) & 12 (b) of UGC act 1956

### Subhash Chandra Bose Jayanti at Grampanchayt



### Water Conservation at Padegaon Rive