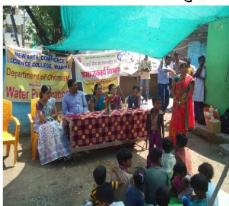

### Water purification Workshop at Slum Area, Wardha

Approved by government of Maharashtra

Affiliated to Rashtrasant Tukadoji
Maharaj Nagpur University, Nagpur

 Recognised by U.G.C New Delhi under section 2 (f) & 12 (b) of UGC act 1956