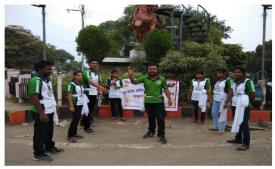

माचे आभार प्रा.संदीप गिरडे यांनी केले यावेळी सामाजिक संरथेचे पदाधिकारी व गावातील ग्रामस्थ व समाजकार्य प्रा.रश्मी पडक्के,प्रा. लिना पुसदेकर,प्रा.प्रभाकर पुसदकर व विद्यार्थी स्वाती गॅंधे,श्वेता कोंडे, श्वेता तेलांजी, पूजा धुर्वे,शामली कुसळे, मयूर गजाम, अक्षय उर्हके, जयश्री ढोरे, आशा रामापूरे, देवानंद कुरसंगे, इत्यादी विद्यार्थ्यांनी कार्यक्रमात उपस्थिती दर्शवीत कार्यक्रम सफल केला.



#### Mahila Vikas Sanstha's INDRAPRASTHA NEW ARTS COMMERCE & SCIENCE COLLEGE, at POST NALWADI, DIST. WARDHA (M.S.) Accredited 'B' by NAAC

Approved by government of Maharashtra Affiliated to Rashtrasant Tukadoji Maharaj Nagpur University, Nagpur Recognised by U.G.C New Delhi under section 2 (f) & 12 (b) of UGC act 1956

## WILD LIFE WEEK CELEBRATION

#### वन्य जीव सप्ताह निमित्य पर्यावरणावर आधारित पथनाट्य सादर



न्यू आर्टस,कॉमर्स अँड सायन्स कॉलेज वर्धा येथील समाजकार्य विभागाच्या वतीने दिनांक १७ / 10 /२०१९ रोजी सकाळी ११ छत्रपती शिवाजी महाराज चौक,वर्धा येथे प्राचार्य डॉ. आशिष ससनकर यांच्या मार्गदर्शनाखाली छत्रपती शिवाजी महाराज चौक,वर्धा येथे वन्य जीव

सप्ताह निमित्य पर्यावरणावर आधारित पथनाट्य कार्यक्रम घेण्यात आला आणि यावेळी सर्व पाहुण्याचे पुष्पगुच्छ देऊन स्वागत करण्यात आले तसेच छत्रपती शिवाजी महाराज यांच्या प्रतिमेला माला अर्पण करण्यात आले व कार्यक्रमाचे डॉ. निशांत चिकाटे यांनी प्रास्ताविक केले. त्यानंतर कार्यक्रमाचे प्रमुख पाहुणे मा. डॉ. हेमंत मिसाळ यांनी पृथ्वीवर प्रचंड जैवविविधता आहे. परंतु जंगलतोड, वाढते शहरीकरण, पशुपक्ष्यांच्या अधिवासांवर मानवी आक्रमण यांसारख्या बाबींमुळे हल्ली माणसाचा जंगली प्राण्यांशी संबधच येत नाही आणि येतो तेव्हा दोन्ही बाजूंना फारसा आनंददायक नसतो ! ही परस्थिती बदलण्यास