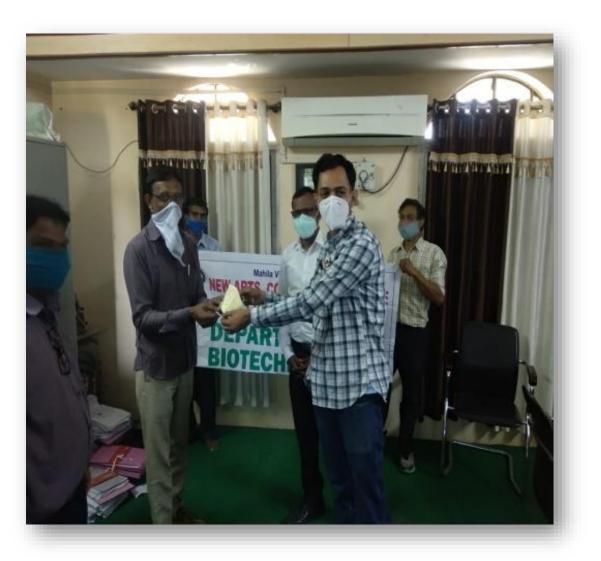

### **Mask Distribution For Non Teaching Staff**

Approved by government of Maharashtra

Affiliated to Rashtrasant Tukadoji Maharaj Nagpur University, Nagpur

> Recognised by U.G.C New Delhi under section 2 (f) & 12 (b) of UGC act 1956