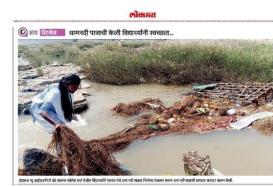

#### सह्याद्रीचा राखणदार

#### भागास विद्यार्थ्यांची हातकागद वि

वर्धा / प्रतिनिधी बर्धो / प्रतिनिश्वा दिनांक १ श् नेव्हिंबर रोज शुक्रवारला इंद्रप्रस्थ न्यूआर्टकॉमर्स अँड सायन्स कॉलेज क्या येथील समाजकार्य विभागाच्या वतीने क्षेत्रकार्या दरम्यान प्राप्त उपयोगी विज्ञान केंद्र दत्तपुर येथील हातकागद विभागास भेट देऊनविभागाचीसंपूर्णमाहितीघेऊन प्रशिक्षण घेतले

हातकागद विभागा मार्फत टाकाऊ बस्तूपासून टिकाऊ बस्तूरी निर्मिती केली जाते, रद्दी चे संकलन करून त्याव् प्रक्रियाकरूनविविधप्रकारच्या उपयोगी वस्तू बनविल्या जाते त्यामधे

पेपर पॅड, फाईल फोल्डर कागदी फोल्डर प्रके पिशाव्या डस्टबिन, स्टडी विविध टेबल <u>इ</u>त्यादी प्रकारच्या ैउपक जातात. अन् ज्याना प्रशिक्षण यानी उपयोगी वस्तू अशी बनविल्या माहिती आणि प्रशिक्षण अर्वना परसोडकर यानी दिल्ही या भेटी दरम्यान प्रा स्विंग या भेटी दरम्यान प्रा संवीप गिरडे . प्रा सिद्धात कों आणि क्षेत्र कार्यकर्त आवल इंगळे. पियूश श्रीराव यामल चीधरेश. स्वाती गधे कुणाल नगराठे, अज्ज्य बावणे अक्षाउर्दक, आशिष लेहकपुरे, चंद्रकात पिपरडे, दर्शना करडे, गोपाल यूवनाथे, हरिदास निबाळकर, काजल निमसडकर, रक्षमी खोंडे, पूजा चीधरी प्रणाली कोंदे, प्रणाया शेंडे, राम ठाकरे, सजीवनी कुमरे, शिवानी गायकवाड, योगितालेन्मपुरे इत्यादी उपस्थित होते. माहिती आणि

योगितालेनगुरे इत्यादी उपस्थित होते.

Approved by government of Maharashtra

Affiliated to Rashtrasant Tukadoji Maharaj Nagpur University, Nagpur

> Recognised by U.G.C New Delhi under section 2 (f) & 12 (b) of UGC act 1956