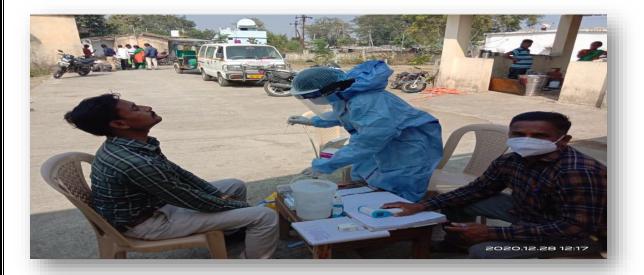

### **Corona Vaccination Programme**

Approved by government of Maharashtra

Affiliated to Rashtrasant Tukadoji
Maharaj Nagpur University, Nagpur

 Recognised by U.G.C New Delhi under section 2 (f) & 12 (b) of UGC act 1956

### **Corona Vaccination Programme**

### Students participating during CORONA Vaccination

Approved by government of Maharashtra

Affiliated to Rashtrasant Tukadoji
Maharaj Nagpur University, Nagpur

 Recognised by U.G.C New Delhi under section 2 (f) & 12 (b) of UGC act 1956