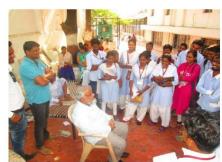

#### भागास विद्यार्थ्यांची हातकागद वि

वर्धा / प्रतिनिधी बर्धो / प्रतिनिश्वा दिनांक १ श् नेव्हिंबर रोज शुक्रवारला इंद्रप्रस्थ न्यूआर्टकॉमर्स अँड सायन्स कॉलेज क्या येथील समाजकार्य विभागाच्या वतीने क्षेत्रकार्या दरम्यान प्राप्त उपयोगी विज्ञान केंद्र दत्तपुर येथील हातकागद विभागास भेट देऊनविभागाचीसंपूर्णमाहितीघेऊन प्रशिक्षण घेतले

हातकागद विभागा मार्फत टाकाऊ बस्तूपासून टिकाऊ बस्तूरी निर्मिती केली जाते, रद्दी चे संकलन करून त्याव् प्रक्रियाकरूनविविधप्रकारच्या उपयोगी वस्तू बनविल्या जाते त्यामधे

पेपर पॅड, फाईल फोल्डर कागदी फोल्डर प्रके पिशाव्या डस्टबिन, स्टडी विविध टेबल <u>इ</u>त्यादी प्रकारच्या ैउपक जातात. अन् ज्याना प्रशिक्षण यानी उपयोगी वस्तू अशी बनविल्या माहिती आणि प्रशिक्षण अर्वना परसोडकर यानी दिल्ही या भेटी दरम्यान प्रा स्विंग या भेटी दरम्यान प्रा संवीप गिरडे . प्रा सिद्धात कों आणि क्षेत्र कार्यकर्त आवल इंगळे. पियूश श्रीराव यामल चीधरेश. स्वाती गधे कुणाल नगराठे, अज्ज्य बावणे अक्षाउर्दक, आशिष लेहकपुरे, चंद्रकात पिपरडे, दर्शना करडे, गोपाल यूवनाथे, हरिदास निबाळकर, काजल निमसडकर, रक्षमी खोंडे, पूजा चीधरी प्रणाली कोंदे, प्रणाया शेंडे, राम ठाकरे, सजीवनी कुमरे, शिवानी गायकवाड, योगितालेन्मपुरे इत्यादी उपस्थित होते. माहिती आणि