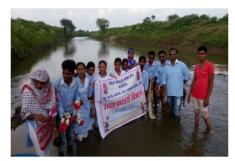

#### Waste Collection at Pawnar River

Approved by government of Maharashtra

Affiliated to Rashtrasant Tukadoji Maharaj Nagpur University, Nagpur

> Recognised by U.G.C New Delhi under section 2 (f) & 12 (b) of UGC act 1956