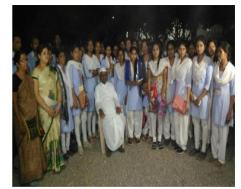

# Visit and Counselling at Shrichhaya Children Orphanage Home

#### नालवाडी येथे श्रीछाया मुलांचे बालगृहास भेट

Mahila Vikas Sanstha's

Accredited 'B' by NAAC

INDRAPRASTHA NEW ARTS

COLLEGE, AT POST NALWADI, DIST. WARDHA (M.S.)

COMMERCE & SCIENCE

न्यू आर्टस,कॉमर्स अँड सायन्स कॉलेज वर्धा येथील समाजकार्य विभागाच्या वतीने दिनांक ०७/ 09 /२०१८ रोजी सकाळी ११ वाजता श्रीछाया मुलांचे बालगृह नालवाडी येथे प्राचार्य डॉ. आशिष ससनकर यांच्या मार्गदर्शनाखाली मुलांचे बालगृहास भेट देऊन कार्यक्रम घेण्यात आला आणि यावेळी संस्थेचे संपूर्ण नाव व पत्ता,संस्थेची रथापना,संस्थापक,संरथेचे

प्रकार, समाजकार्याच्या दृष्टीने संस्थेचे क्षेत्र, संस्थेचा इतिहास, संस्थेचे उद्धेश, संस्थेची प्रशासकीय व्यवस्था, संस्थेचे लाभार्थी, संस्थेचे वेळापत्रक, संस्थेचे विविध उपक्रम, संस्थेकडून दिल्या जाणार्या सेवा, संस्थेच्या विविध अडचणी, संस्थेचे विविध उपविभाग व विभाग, संस्थेच्या भविष्यकालीन योजना, निरीक्षण, मूल्यांकन, व्यवसायिक समाजकार्यकर्त् याची भूमिका महत्त्व पटवून सांगितले तसेच भेटीमध्ये कु. साक्षी पवार व राधा चव्हाण, आदित्य धरणे यांनीही मनोगत व्यक्त केले कार्यक्रमाचे आभार प्रा. संदीप गिरडे यांनी केले यावेळी सामाजिक संस्थेचे पदाधिकारी व समाजकार्य विभागाचे डॉ. निशांत चिकाटे, प्रा. रश्मी पडक्के, प्रा. लिनापु सदेकर, प्रा. प्रभाकर पु सदकर व विद्यार्थी स्वाती गॅंधे, श्वेता कोंडे, श्वेता तेलांजी, पूजा धुर्वे, शामली कुसळे, मयूर गजाम, अक्षय उर्इके, जयश्री ढोरे, आशा रामापूरे, देवानंद कुरसंगे, इत्यादी विद्यार्थ्यांनी कार्यक्रमात उपस्थिती दर्शवीत भेट येशस्वी झाली.