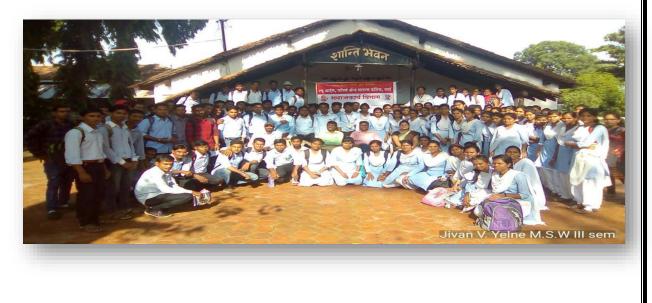

# **Glimpses of Social Outreach Programme**

Approved by government of Maharashtra

Affiliated to Rashtrasant Tukadoji
Maharaj Nagpur University, Nagpur

 Recognised by U.G.C New Delhi under section 2 (f) & 12 (b) of UGC act 1956