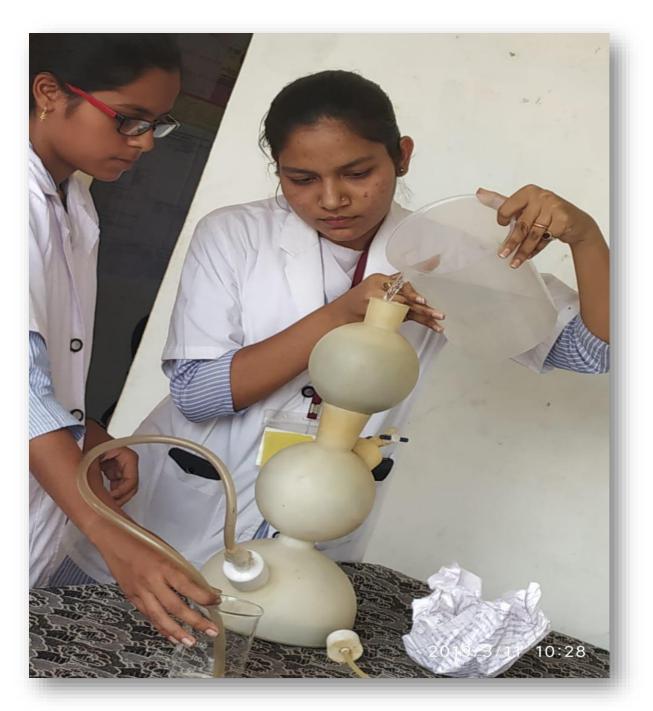

### Waster Testing And Purification techniques demonstration by students

UGC act 1956

under section 2 (f) & 12 (b) of

Save Wild Life campaign

Maruti Chitampalli addressing during Wild Life Week