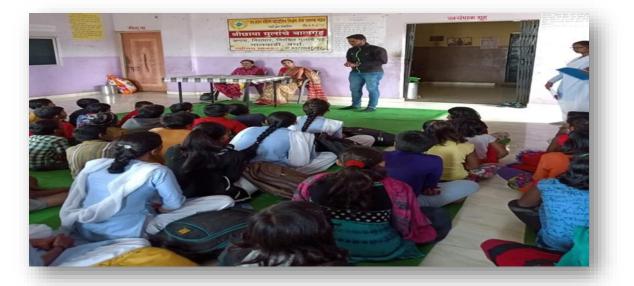

### Women's Gathering at Nalwadi Grampanchayat Dist. Wardha For Strengthening Under Women Empowerment Scheme

#### नालवाडी येथे महिला मेळाव्याचे कार्यक्रम

न्यू आर्टस,कॉमर्स अँड सायन्स कॉलेज वर्धा येथील समाजकार्य विभागाच्या वतीने दिनांक • ₹/ 09 /२०२०१८ रोजी सकाळी ११ वाजता ग्रामपंचायत .येथे प्राचार्य ,नालवाडी डॉ. आशिष संसनकर यांच्या मार्गदर्शनाखाली महिला मेळाव्याचे कार्यक्रम ਬੇਰਧਾਰ

आला आणि यावेळी सर्व पाहुण्याचे पुष्पगुच्छ देऊन स्वागत करण्यात आले तसेच मातोश्री सवित्रिबाई फुले यांच्या प्रतिमेला माला अर्पण करण्यात आले व कार्यक्रमाचे प्रारश्मी पडक्के यांनी प्रास्ताविक केले. त्यानंतर कार्यक्रमाचे प्रमुख पाहुणे मा. डॉ. हेमंत मिसाळ यांनी महिलांच्या हककाविषय महत्त्व पटवून सांगितले तसेच कार्यक्रमाचे मार्गदर्शक प्रा. लिना पुसदेकर यांनी महिलांच्या कायदे विषयक व मूलभूत अधिकार बाबत माहिती दिली व कार्यक्रमाचे अध्यक्ष प्राचार्य मा.डॉ. आशीष सरानकर यांनी भारतीय संविधानात मानवी हक्कांचा यथोचित सन्मान नि आदर केलेला आहे. मानवी हक्कांचे संरक्षण करण्यासाठी संविधानात पुरेशा तरतुदी करण्यात आल्या आहेत. याशिवाय राष्ट्रीय मानवी हक्क आयोगही मानवी हक्कांचे संरक्षण, जतन आणि संवर्धन करण्यासाठी कार्यरत आहे उपस्थितांना मार्गदर्शन केले. कार्यक्रमामध्ये कु.साक्षी पवार व राधा चव्हाण, आदित्य धरणे यांनीही मनोगत व्यक्त केले कार्यक्रमाने संचालन डॉ. निशांत चिकाटे यांनी केले व कार्यक्रमाचे आभार प्रा.संदीप गिरडे यांनी केले यावेळी सामाजिक संस्थेचे पदाधिकारी व गावातील ग्रामस्थ व समाजकार्य विभागाचे विद्यार्थी स्वाती गॅंधे,श्वेता कोंडे, श्वेता तेलांजी, पूजा धुर्वे,शामली कुसळे, मयूर गजाम, अक्षय उर्हके, जयश्री ढोरे, आशा रामापूरे, देवानंद कुरसंगे, इत्यादी विद्यार्थ्यांनी कार्यस्रमात उपस्थिती दर्शवीत कार्यक्रम सफल केला.