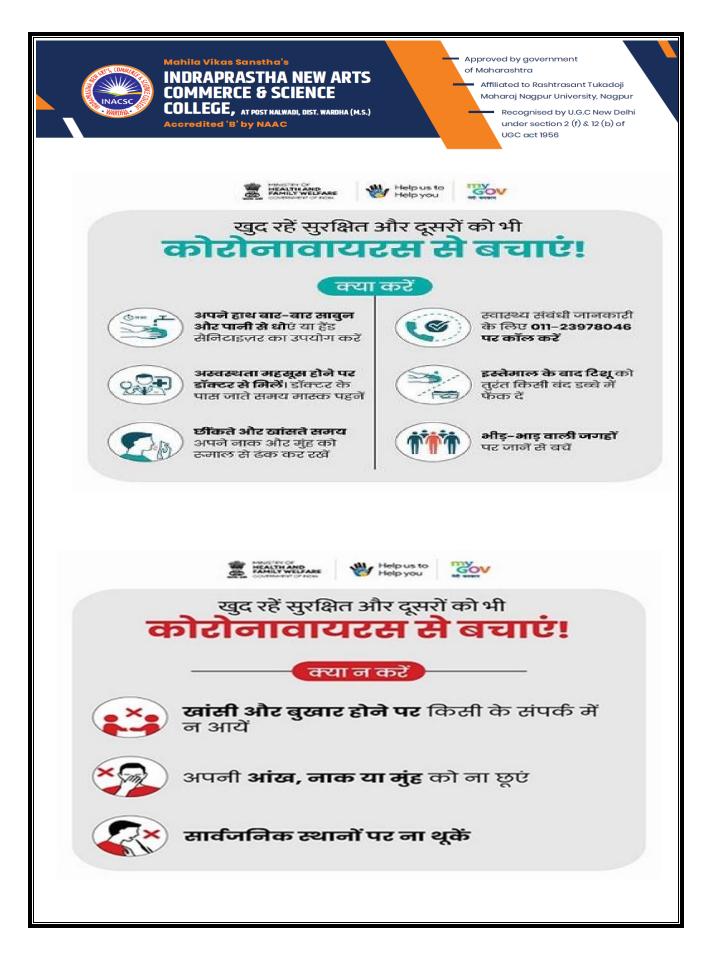

### CORONAVIRUS DISEASE (COVID-19) : AWARENESS

- NOVEL CORONAVIRUS (COV) A NEW STRAIN OF CORONAVIRUS.
- THE DISEASE CAUSED BY THE NOVEL CORONAVIRUS FIRST IDENTIFIED IN WUHAN, CHINA.
- COVID-19 -CO- CORONA;
  - VI VIRUS; AND D- DISEASE.
- THIS DISEASE WAS REFERRED TO AS '2019 NOVEL CORONAVIRUS' OR '2019-NCOV.'
- THE COVID-19 IS LINKED TO THE SAME FAMILY OF VIRUSES AS SEVERE ACUTE RESPIRATORY SYNDROME (SARS)

### **HOW IT SPREAD**

- **AIR BY COUGH OR SNEEZE**
- **PERSONAL CONTACT**
- **CONTAMINATED OBJECTS**
- **SURFACE TRANSMISSION**
- **COMMUNITY SPREAD**
- DROPLETS
- **PERSON-TO-PERSON TRANSMISSION**
- Mass Gathering

## ADVICE

- Avoid common greetings, such as handshakes
- Stay at home unless you have to go to work
- Avoid all non-essential trips
- Do not gather in groups
- Iimit contact with people at higher risk, such as older adults and those in poor health
- If you leave your home, always keep a distance of at least 2 arms lengths from others
- Avoid crowded places and non-essential gatherings
- Cover your mouth and nose with flexed elbow or tissue when coughing or sneezing
- Avoid touching your eyes, nose, and mouth with unwashed hands
- ✤ If you are feeling unwell, stay home and minimize.

Approved by government of Maharashtra

Affiliated to Rashtrasant Tukadoji
Maharaj Nagpur University, Nagpur

Recognised by U.G.C New Delhi under section 2 (f) & 12 (b) of UGC act 1956

contact with others

If you suspect you have COVID-19 symptoms, contact a medical professional immediately

Together, we can slow the spread of COVID-19 by making a conscious effort to keep a physical distance between each

Approved by government of Maharashtra Affiliated to Rashtrasant Tukadoji Maharaj Nagpur University, Nagpur Recognised by U.G.C New Delhi under section 2 (f) & 12 (b) of UGC act 1956