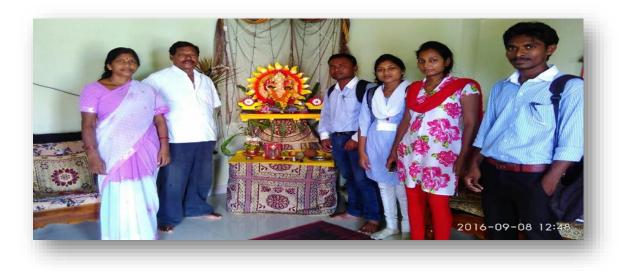

ecognised by U.G.C New Delhi under section 2 (f) & 12 (b) of UGC act 1956

### Street Play on the occasion of Wile Life Week at Shivaji Square,Wardha



Adivasi Dress





Approved by government of Maharashtra

Affiliated to Rashtrasant Tukadoji Maharaj Nagpur University, Nagpur

> Recognised by U.G.C New Delhi under section 2 (f) & 12 (b) of UGC act 1956

### Agriculture School at Magan Sanghralaya,Girad



### Awareness Program for Villagers of Salod, Hirapur Topic: Prime Minister Ujwala Gas Yojana





Approved by government of Maharashtra

Affiliated to Rashtrasant Tukadoji
Maharaj Nagpur University, Nagpur

 Recognised by U.G.C New Delhi under section 2 (f) & 12 (b) of UGC act 1956

### One Day Bal-Sanskar Camp at Salod(Hirapur)



#### Nirmalya Collection and Addressing by Students





Approved by government of Maharashtra

Affiliated to Rashtrasant Tukadoji
Maharaj Nagpur University, Nagpur

 Recognised by U.G.C New Delhi under section 2 (f) & 12 (b) of UGC act 1956

### Visit to Old Orphanage on the occasion of Diwali and Sweet Distribution







Approved by government of Maharashtra

Affiliated to Rashtrasant Tukadoji
Maharaj Nagpur University, Nagpur

 Recognised by U.G.C New Delhi under section 2 (f) & 12 (b) of UGC act 1956

#### Cloth Distribution at Slum Area, Wardha on the Occasion of Diwali



#### Leprosy Awareness Program by INACSC Students at Warud





COLLEGE, AT POST NALWADI, DIST. WARDHA (M.S.) Accredited 'B' by NAAC Approved by government of Maharashtra

Affiliated to Rashtrasant Tukadoji
Maharaj Nagpur University, Nagpur

 Recognised by U.G.C New