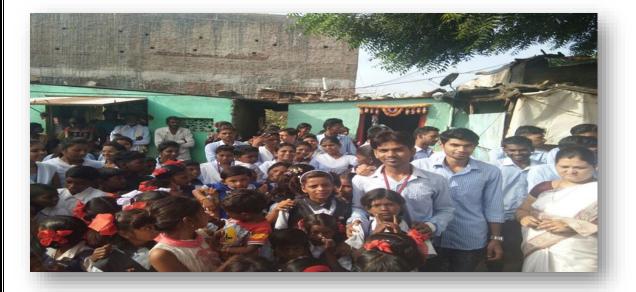

# **Glimpses of Social Outreach Programme**

Approved by government of Maharashtra

Affiliated to Rashtrasant Tukadoji
Maharaj Nagpur University, Nagpur

 Recognised by U.G.C New Delhi under section 2 (f) & 12 (b) of UGC act 1956

### Social work Student visited to Grampanchayat, Nalwadi, Wardha