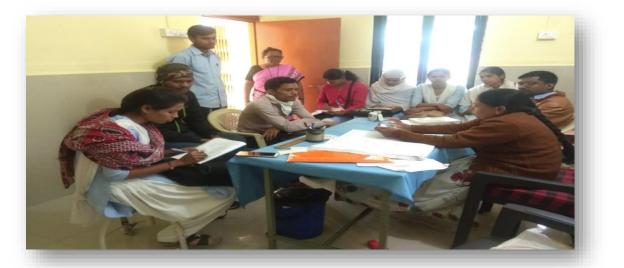

### Women's Gathering at Nalwadi Grampanchayat Dist. Wardha For Strengthening Under Women Empowerment Scheme

#### नालवाडी येथे महिला मेळाव्याचे कार्यक्रम

न्यू आर्टस,कॉमर्स अँड सायन्स कॉलेज वर्धा येथील समाजकार्य विभागाच्या वतीने दिनांक • ₹/ 09 /२०२०१८ रोजी सकाळी ११ वाजता ग्रामपंचायत .येथे प्राचार्य ,नालवाडी डॉ. आशिष संसनकर यांच्या मार्गदर्शनाखाली महिला मेळाव्याचे कार्यक्रम ਬੇਰਧਾਰ

आला आणि यावेळी सर्व पाहुण्याचे पुष्पगुच्छ देऊन स्वागत करण्यात आले तसेच मातोश्री सवित्रिबाई फुले यांच्या प्रतिमेला माला अर्पण करण्यात आले व कार्यक्रमाचे प्रारश्मी पडक्के यांनी प्रास्ताविक केले. त्यानंतर कार्यक्रमाचे प्रमुख पाहुणे मा. डॉ. हेमंत मिसाळ यांनी महिलांच्या हककाविषय महत्त्व पटवून सांगितले तसेच कार्यक्रमाचे मार्गदर्शक प्रा. लिना पुसदेकर यांनी महिलांच्या कायदे विषयक व मूलभूत अधिकार बाबत माहिती दिली व कार्यक्रमाचे अध्यक्ष प्राचार्य मा.डॉ. आशीष सरानकर यांनी भारतीय संविधानात मानवी हक्कांचा यथोचित सन्मान नि आदर केलेला आहे. मानवी हक्कांचे संरक्षण करण्यासाठी संविधानात पुरेशा तरतुदी करण्यात आल्या आहेत. याशिवाय राष्ट्रीय मानवी हक्क आयोगही मानवी हक्कांचे संरक्षण, जतन आणि संवर्धन करण्यासाठी कार्यरत आहे उपस्थितांना मार्गदर्शन केले. कार्यक्रमामध्ये कु.साक्षी पवार व राधा चव्हाण, आदित्य धरणे यांनीही मनोगत व्यक्त केले कार्यक्रमाने संचालन डॉ. निशांत चिकाटे यांनी केले व कार्यक्रमाचे आभार प्रा.संदीप गिरडे यांनी केले यावेळी सामाजिक संस्थेचे पदाधिकारी व गावातील ग्रामस्थ व समाजकार्य विभागाचे विद्यार्थी स्वाती गॅंधे,श्वेता कोंडे, श्वेता तेलांजी, पूजा धुर्वे,शामली कुसळे, मयूर गजाम, अक्षय उर्हके, जयश्री ढोरे, आशा रामापूरे, देवानंद कुरसंगे, इत्यादी विद्यार्थ्यांनी कार्यस्रमात उपस्थिती दर्शवीत कार्यक्रम सफल केला.