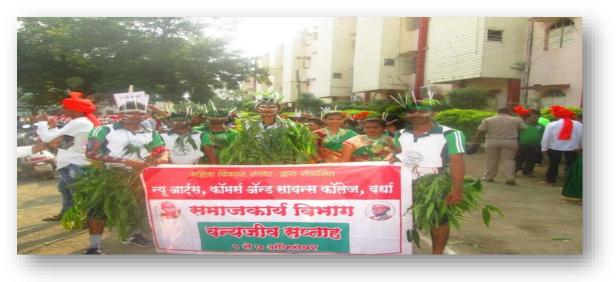

### Wild Life Week Rally

वन्यजीव सप्ताहांतर्गत रॅली... वन विभाग वर्धा व न्यू आर्टस् कॉलेज यांच्या संयुक्त विद्यमाने जनजागृती रॅली काढण्यात आली. दरम्यान, स्वाक्षरी अभियानही राबविण्यात आले. ढोल-ताशा पद्यकाच्या सहभागाने पार पडलेल्या रॅलीतून वन्यजीव संगोपनाचा संदेश देण्यात आला.