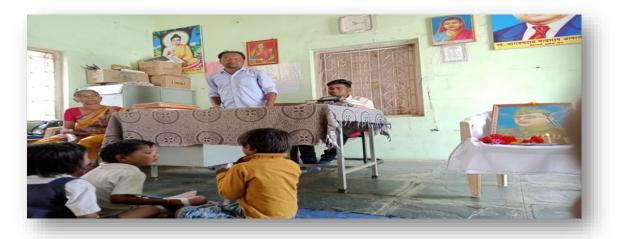

Tree Plantation at Nalwadi Grampanchayt





Approved by government of Maharashtra

Affiliated to Rashtrasant Tukadoji Maharaj Nagpur University, Nagpur

> Recognised by U.G.C New Delhi under section 2 (f) & 12 (b) of UGC act 1956

#### **Pulse Polio Dose by Students**



#### Health Office Visit @Nalwadi





Approved by government of Maharashtra

Affiliated to Rashtrasant Tukadoji
Maharaj Nagpur University, Nagpur

 Recognised by U.G.C New Delhi under section 2 (f) & 12 (b) of UGC act 1956

#### **Awareness Program and Zore Waste Management Visit**







Approved by government of Maharashtra

Affiliated to Rashtrasant Tukadoji
Maharaj Nagpur University, Nagpur

 Recognised by U.G.C New Delhi under section 2 (f) & 12 (b) of UGC act 1956

### Subhash Chandra Bose Jayanti at Grampanchayt



### Water Conservation at Padegaon River by INACSC Students





#### Mahila Vikas Sanstha's INDRAPRASTHA NEW ARTS COMMERCE & SCIENCE

COLLEGE, AT POST NALWADI, DIST. WARDHA (M.S.) Accredited 'B' by NAAC Approved by government of Maharashtra

Affiliated to Rashtrasant Tukadoji
Maharaj Nagpur University, Nagpur

 Recognised by U.G.C New Delhi under section 2 (f) & 12 (b) of UGC act 1956



### Public Toilet construction by Students, Contribution by People





Approved by government of Maharashtra

Affiliated to Rashtrasant Tukadoji
Maharaj Nagpur University, Nagpur

 Recognised by U.G.C New Delhi under section 2 (f) & 12 (b) of UGC act 1956

#### Waste Collection at Pawnar River







Approved by government of Maharashtra

Affiliated to Rashtrasant Tukadoji Maharaj Nagpur University, Na