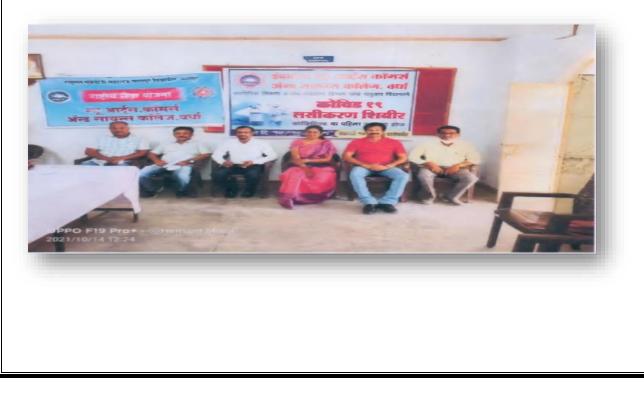

### **Corona Vaccination Programme**

Approved by government of Maharashtra

Affiliated to Rashtrasant Tukadoji
Maharaj Nagpur University, Nagpur

 Recognised by U.G.C New Delhi under section 2 (f) & 12 (b) of UGC act 1956

### **Corona Vaccination Programme**