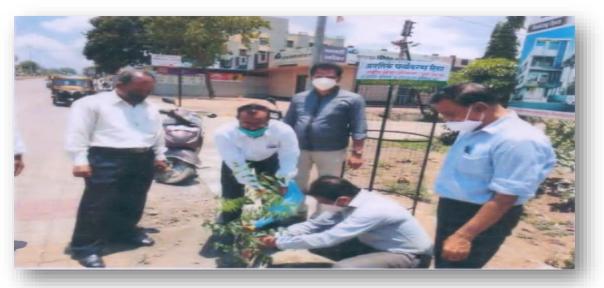

#### Tree Plantation at Nalwadi Grampanchayt

Approved by government of Maharashtra

Affiliated to Rashtrasant Tukadoji Maharaj Nagpur University, Nagpur

> Recognised by U.G.C New Delhi under section 2 (f) & 12 (b) of UGC act 1956