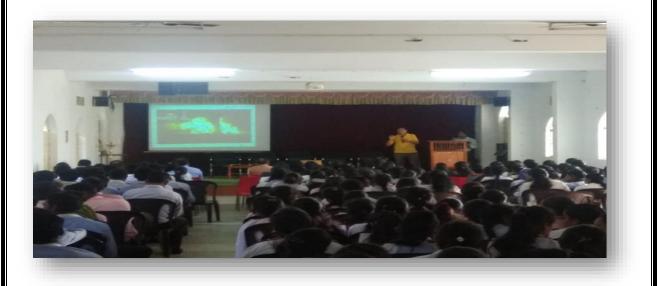

# **Glimpses of Social Outreach Programme**

Approved by government of Maharashtra

Affiliated to Rashtrasant Tukadoji
Maharaj Nagpur University, Nagpur

 Recognised by U.G.C New Delhi under section 2 (f) & 12 (b) of UGC act 1956