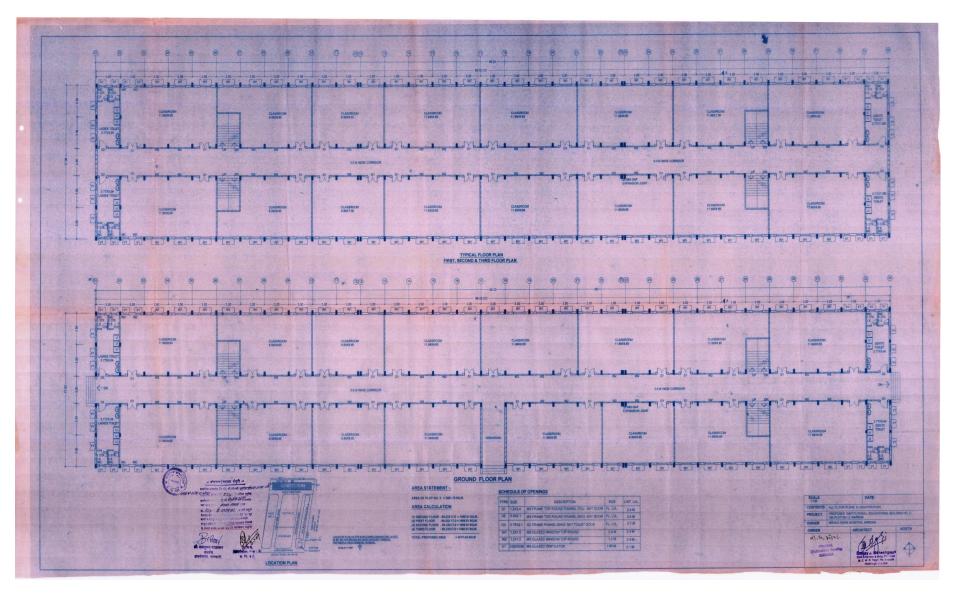

|                                      |                   |                     |
|                                          |                    |                                                  |                                      | G                              | ROUND                                                                                                                                                                | <b>FLOOR</b>      |                          |                                      |                   |                     |







**GROUND & FIRST FLOOR** 

**BUILDING NO. 001** 







**SECOND & THIRD FLOOR** 





#### **GROUND & FIRST FLOOR PLAN**







PRINCIPAL
Indraprastha New Arts, Commerce
Science College, WARDHA

**SECOND & THIRD FLOOR** 



**GROUND, TYPICAL FLOOR PLAN OF FIRST, SECOND & THIRD** 













#### **SUMMARY**

## **Infrastructure facilities**

Indraprastha New Arts, Commerce and Science College, Wardha (formally Known as New Arts Commerce and Science College, Wardha) has 7 Our College Building, 2 academic Seminar halls and 2 Conference Meeting hall for UG and PG with 60 specious classroom. The Black Boards, Green Boards, Adequate furniture Smart Board Classroom and LCD Projectors, Generators are available to support for teaching and learning process. Ramps for physically challenged students Special LIFT with Adequate Facilities for Divyang students are provided. English Language Lab, Girl's common room. The Institution believes in the overall development of its students in extracurricular activities. The cu