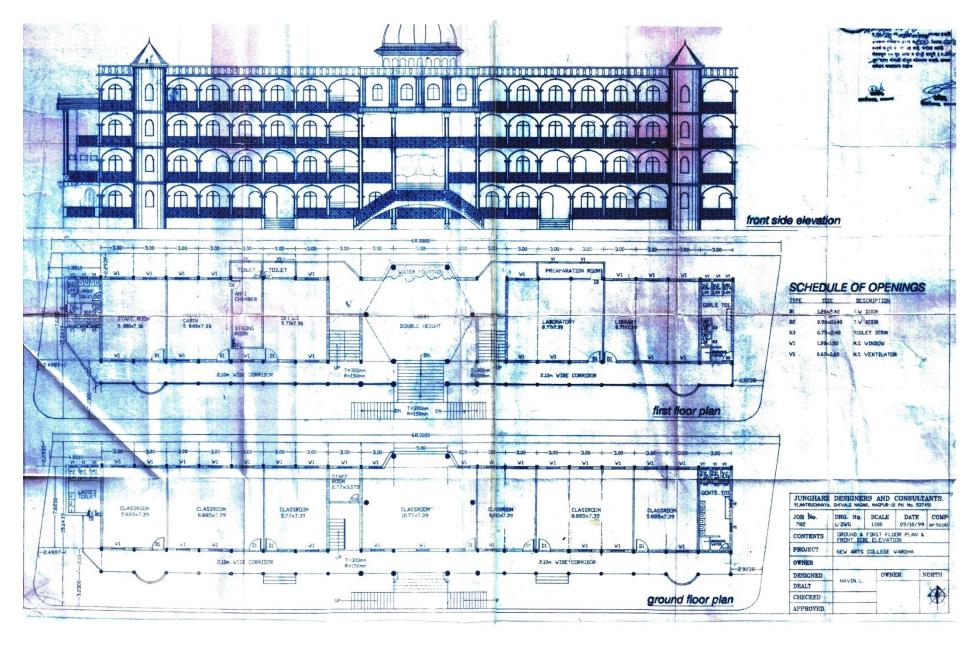

# **BUILDING NO. 001**

| Home Economic<br>Lab<br>301- 302<br>(1000 sqft)   |                                      | 303<br>Classroom<br>(500 sqft)      | 304 305<br>Classroom (500 sqft) (750 sqft)            |                                        | Stairs                                       | Laboratory<br>(Physics)<br>306 - 307<br>(1000 sqft) |                                                                   |                                                                           | Laboratory<br>(Chemistry)<br>308- 309<br>(1000 sqft) |          |                               |                      |
|---------------------------------------------------|--------------------------------------|-------------------------------------|-------------------------------------------------------|----------------------------------------|----------------------------------------------|-----------------------------------------------------|-------------------------------------------------------------------|---------------------------------------------------------------------------|------------------------------------------------------|----------|-------------------------------|----------------------|
|                                                   |                                      |                                     |                                                       |                                        | THIRD F                                      | LOOR                                                |                                                                   |                                                                           |                                                      |          |                               |                      |
|                                                   |                                      |                                     |                                                       | Comp                                   | puter Lab                                    | Stairs                                              | IQAC                                                              | Electroni<br>cs                                                           | Fash<br>Des<br>La                                    | sign     | Toilet<br>(Boys)              | Toilet<br>(Girls)    |
| 201<br>Staff<br>Room<br>(500 sqft)                | 202<br>Classroom<br>(500 sqft)       | 203<br>Classroom<br>(500 sqft)      | 204<br>Classroom<br>(500 sqft)                        | 205 - (750                             |                                              |                                                     | 207 (250 sqft)                                                    | 208<br>(500 sqft)                                                         | 20 (1000 s                                           |          | † 210 (250 sqft)              | 211<br>(250<br>sqft) |
|                                                   |                                      |                                     |                                                       |                                        | SECOND I                                     | FLOOR                                               |                                                                   |                                                                           |                                                      |          |                               |                      |
| Exam<br>Office                                    | Admin<br>Office                      | Principal<br>Office                 | Managemen<br>t office                                 | Conference room                        |                                              | Stairs                                              | Server<br>Room                                                    | Record                                                                    | ecord -room Accou                                    |          | nt -room                      | Toilet               |
| 101<br>(300<br>sqft)                              | 102<br>( <b>500 sqft</b> )           | 103<br>( <b>581 sqft</b> )          | 104 -105<br>(581 sqft)                                |                                        | 06 -107<br><b>81 sqft</b> )                  |                                                     | 108 -<br>109<br>(500<br>sqft)                                     | 110<br>(500 s                                                             |                                                      | (100     | 111<br>00 sqft)               | 112<br>(250<br>sqft) |
|                                                   |                                      |                                     |                                                       |                                        | FIRST F                                      | LOOR                                                |                                                                   |                                                                           |                                                      |          |                               |                      |
| Gandhi<br>Study<br>Center<br>001<br>(250<br>sqft) | Indoor<br>sport<br>002<br>(500 sqft) | 003- 004<br>Classroom<br>(750 sqft) | 005 Woma Developi cell & Se harassn counselin (500 sq | an<br>ment<br>exual<br>nent<br>ng cell | 006<br>Anti<br>Ragging<br>Cell<br>(500 sqft) | Porch                                               | Sport<br>and<br>physical<br>Educatio<br>n<br>007<br>(250<br>sqft) | Admission counseling Hall<br>/ yoga center<br>008-009- 010<br>(1500 sqft) |                                                      | er<br>10 | Sick<br>Room<br>(250<br>sqft) | Toilet               |
|                                                   |                                      |                                     |                                                       |                                        | GROUND                                       | FLOOR                                               |                                                                   |                                                                           |                                                      |          |                               |                      |