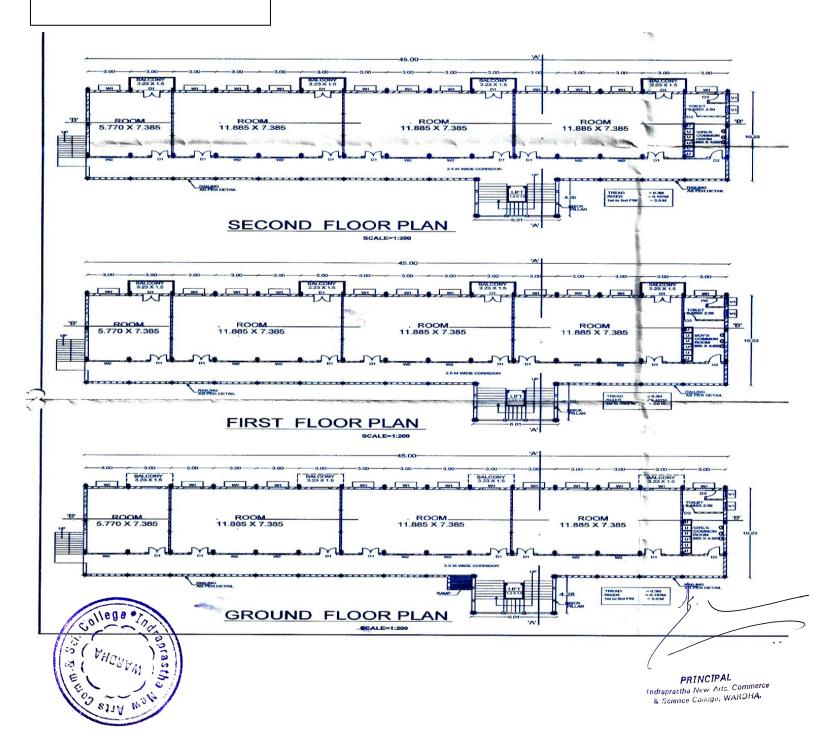

|
|                                          |                    |                                                  |                                      | G                              | ROUND                                                                                                                                                                | <b>FLOOR</b>      |                          |                                      |                   |                     |







**GROUND & FIRST FLOOR** 

**BUILDING NO. 001** 







**SECOND & THIRD FLOOR** 





#### **GROUND & FIRST FLOOR PLAN**







PRINCIPAL
Indraprastha New Arts, Commerce
Science College, WARDHA

**SECOND & THIRD FLOOR** 



**GROUND, TYPICAL FLOOR PLAN OF FIRST, SECOND & THIRD** 













#### **SUMMARY**

## **Infrastructure facilities**

Indraprastha New Arts, Commerce and Science College, Wardha (formally Known as New Arts Commerce and Science College, Wardha) has 7 Our College Building, 2 academic Seminar halls and 2 Conference Meeting hall for UG and PG with 60 specious classroom. The Black Boards, Green Boards, Adequate furniture Smart Board Classroom and LCD Projectors, Generators are available to support for teaching and learning process. Ramps for physically challenged students Special LIFT with Adequate Facilities for Divyang students are provided. English Language Lab, Girl's common room. The Institution believes in the overall development of its students in extracurricular activities. The cultural Committee has been formed in the college for conducting vario