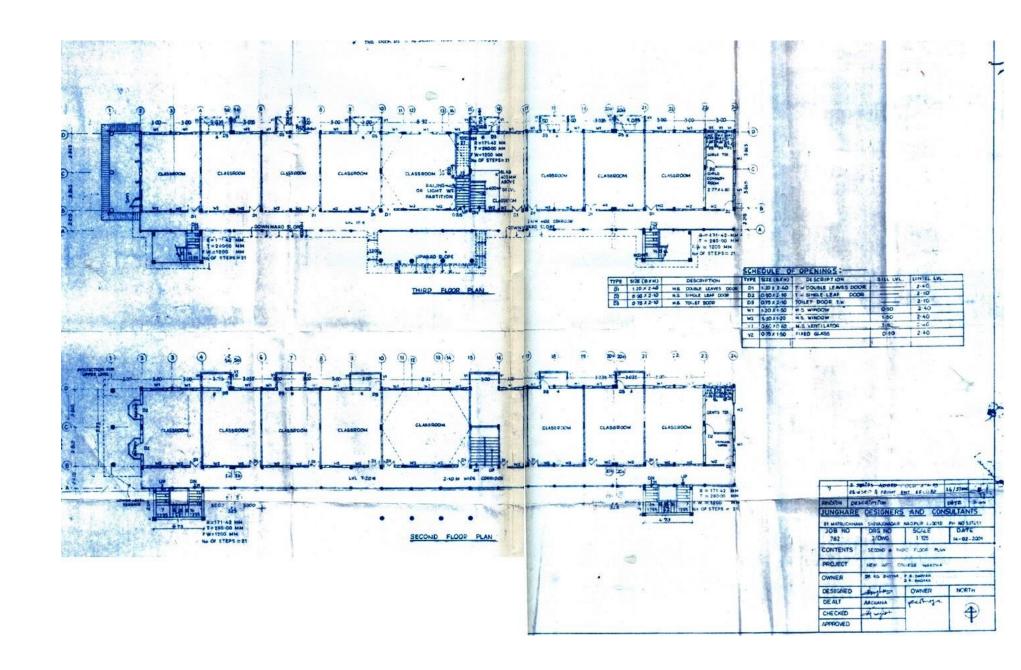

|                   |                          |                                      |                   |                     |
|                                          |                    |                                                  |                                      | G                              | ROUND                                                                                                                                                                | <b>FLOOR</b>      |                          |                                      |                   |                     |







**GROUND & FIRST FLOOR** 

**BUILDING NO. 001** 







**SECOND & THIRD FLOOR** 





#### **GROUND & FIRST FLOOR PLAN**







PRINCIPAL
Indraprastha New Arts, Commerce
Science College, WARDHA

**SECOND & THIRD FLOOR** 



**GROUND, TYPICAL FLOOR PLAN OF FIRST, SECOND & THIRD** 













#### **SUMMARY**

## **Infrastructure facilities**

Indraprastha New Arts, Commerce and Science College, Wardha (formally Known as New Arts Commerce and Science College, Wardha) has 7 Our College Building, 2 academic Seminar halls and 2 Conference Meeting hall for UG and PG with 60 specious classroom. The Black Boards, Green Boards, Adequate furniture Smart Board Classroom and LCD Projectors, Generators are available to support for teaching and learning process. Ramps for physically challenged students Special LIFT with Adequate Facilities for Divyang s