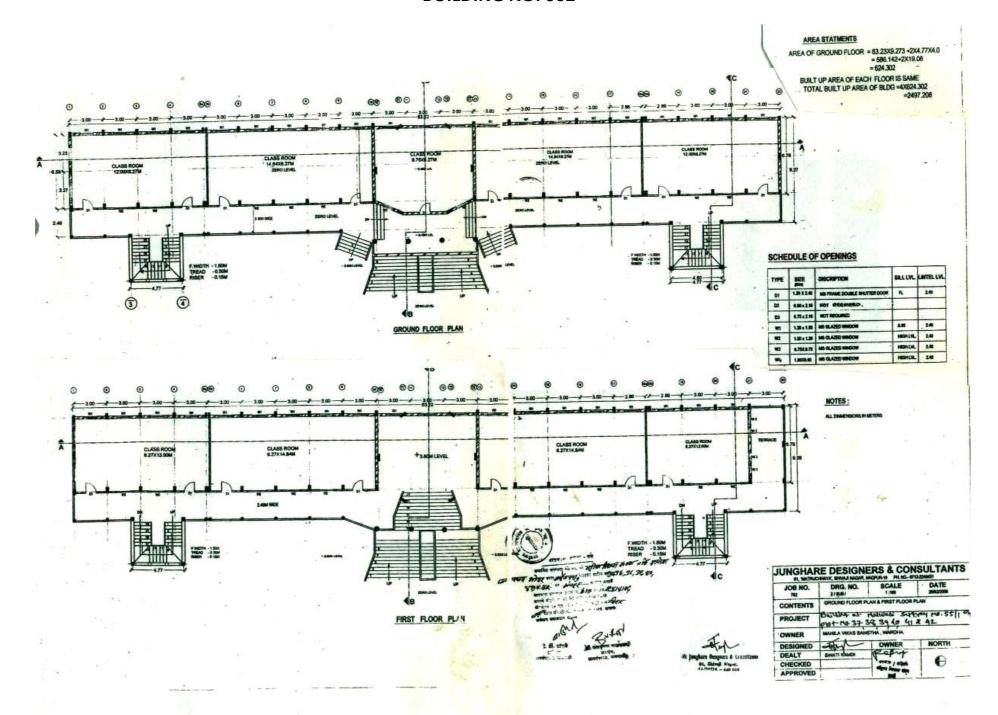

|                   |                          |                                      |                   |                     |
|                                          |                    |                                                  |                                      | G                              | ROUND                                                                                                                                                                | <b>FLOOR</b>      |                          |                                      |                   |                     |







**GROUND & FIRST FLOOR** 

**BUILDING NO. 001** 







**SECOND & THIRD FLOOR** 





#### **GROUND & FIRST FLOOR PLAN**







PRINCIPAL
Indraprastha New Arts, Commerce
Science College, WARDHA

**SECOND & THIRD FLOOR** 



**GROUND, TYPICAL FLOOR PLAN OF FIRST, SECOND & THIRD** 













#### **SUMMARY**

## **Infrastructure facilities**

Indraprastha New Arts, Commerce and Science College, Wardha (formally Known as New Arts Commerce and Science College, Wardha) has 7 Our College Building, 2 academic Seminar halls and 2 Conference Meeting hall for UG and PG with 60 specious classroom. The Black Boards, Green Boards, Adequate furniture Smart Board Classroom and LCD Projectors, Generators are available to support for teaching and learning process. Ramps for physically challenged students Special LIFT with Adequate Facilities for Divyang students are provided. English