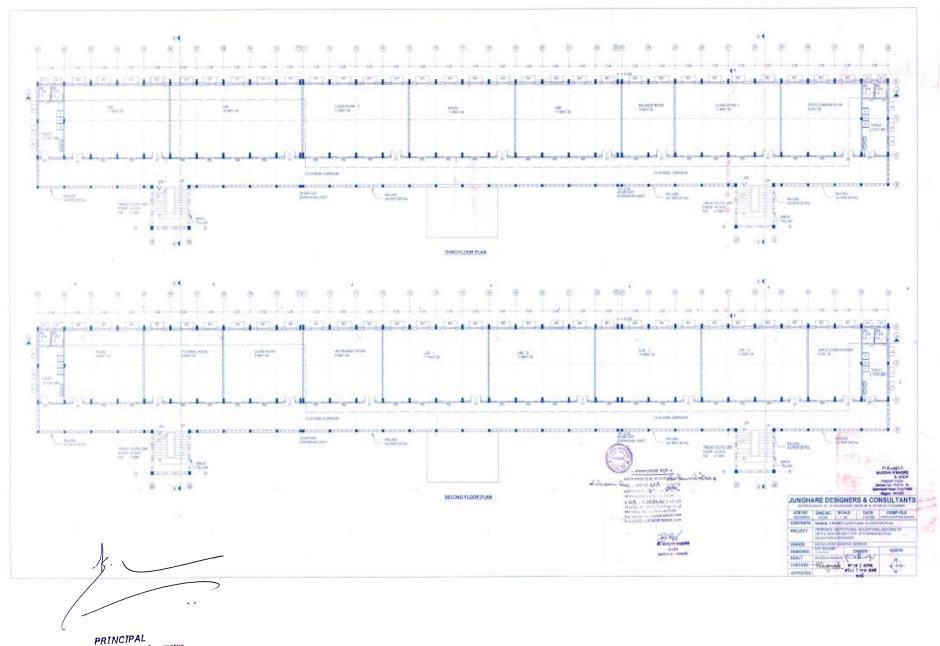

|                   |                          |                                      |                   |                     |
|                                          |                    |                                                  |                                      | G                              | ROUND                                                                                                                                                                | <b>FLOOR</b>      |                          |                                      |                   |                     |







**GROUND & FIRST FLOOR** 

**BUILDING NO. 001** 







**SECOND & THIRD FLOOR** 





#### **GROUND & FIRST FLOOR PLAN**







PRINCIPAL
Indraprastha New Arts, Commerce
Science College, WARDHA

**SECOND & THIRD FLOOR** 



**GROUND, TYPICAL FLOOR PLAN OF FIRST, SECOND & THIRD** 













#### **SUMMARY**

## **Infrastructure facilities**

Indraprastha New Arts, Commerce and Science College, Wardha (formally Known as New Arts Commerce and Science College, Wardha) has 7 Our College Building, 2 academic Seminar halls and 2 Conference Meeting hall for UG and PG with 60 specious classroom. The Black Boards, Green Boards, Adequate furniture Smart Board Classroom and LCD Projectors, Generators are available to support for teaching and learning process. Ramps for physically challenged students Special LIFT with Adequate Facilities for Divyang students are provided. English Language Lab, Girl's common room. The Insti