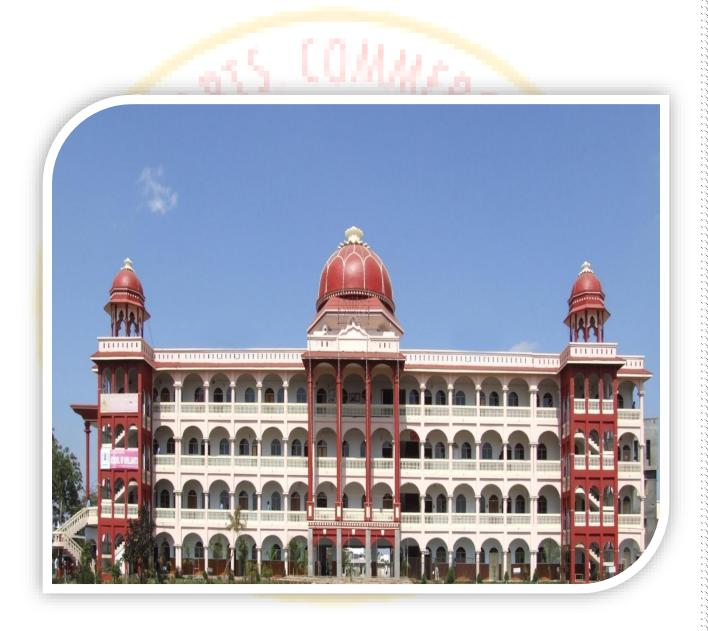

th Adequate Facilities for Divyang students are provided. English Language Lab, Girl's common room. The Institution believes in the overall development of its students in extracurricular activities. The cultural Committee has been formed in the college for conducting various programmes. The college has spacious multipurpose hall for organizing extracurricular activities. Each year Completion and career guidance cell organizes various competitions, death and birth anniversaries of eminent personalities and cultural programs to build their interest, team spirit and cultivate leadership qualities amongst them. Exclusive laboratories for various programmes with state of the art facilities provided to students.

## **COLLEGE MAIN ENTRANCE**



## **ARIAL VIEW**



## **ADMISTRATIVE BUILDING**



## **COMMERCE AND MANAGEMENT BUILDING**



## **SCIENCE BUILDING**



## ARTS AND HUMANITIES BUILDING



# ADMIN SECTION PRESIDENT DESK





## **RINCIPAL DESK**





#### **SECRETARY DESK**



#### **DIRECTOR DESK**



#### **ACCOUNT SECTION**





#### STUDENT ADMINISTRATION SECTION













#### **CONFERENCE HALL**





#### **COMPUTER LABORATARIES-I**



#### **COMPUTER LABORATARIES-II**



#### **COMPUTER LABORATARIES-III**



#### **COMPUTER LABORATARIES-IV**





## **COMPUTER LABORATARIES-V**



## **COMPUTER LABORATARIES-VI**





#### **BIOTECHNOLOGY LABORATARIES**

#### **PG BIOTECHNOLGY LAB-I**





#### **PG BIOTECHNOLGY LAB-II**





#### **UG BIOTECHNOLGY LAB-I**





#### **UG BIOTECHNOLGY LAB -II**





#### **MICROBIOLOGY LABORATARIES**

#### **UG/PG MICROBIOLOGY LA