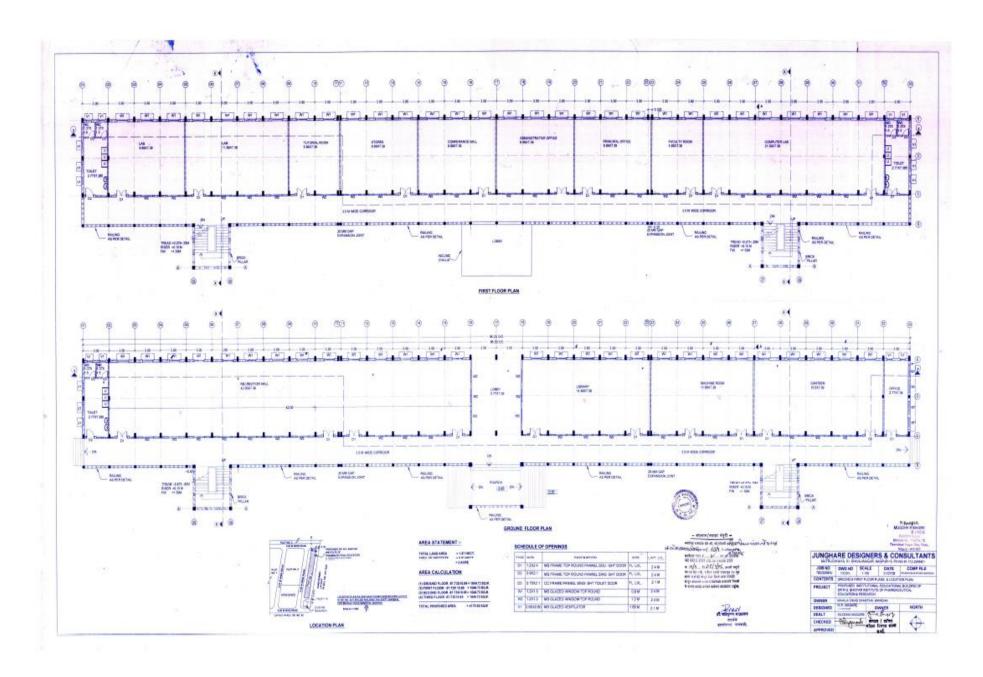

|                   |                          |                                      |                   |                     |
|                                          |                    |                                                  |                                      | G                              | ROUND                                                                                                                                                                | <b>FLOOR</b>      |                          |                                      |                   |                     |







**GROUND & FIRST FLOOR** 

**BUILDING NO. 001** 







**SECOND & THIRD FLOOR** 





#### **GROUND & FIRST FLOOR PLAN**







PRINCIPAL
Indraprastha New Arts, Commerce
Science College, WARDHA

**SECOND & THIRD FLOOR** 



**GROUND, TYPICAL FLOOR PLAN OF FIRST, SECOND & THIRD** 













#### **SUMMARY**

## **Infrastructure facilities**

Indraprastha New Arts, Commerce and Science College, Wardha (formally Known as New Arts Commerce and Science College, Wardha) has 7 Our College Building, 2 academic Seminar halls and 2 Conference Meeting hall for UG and PG with 60 specious classroom. The Black Boards, Green Boards, Adequate furniture Smart Board Classroom and LCD Projectors, Generators are available to support for teaching and learning process. Ramps for physically challenged students Special LIFT with Adequate Facilities for Divyang students are provided. English L