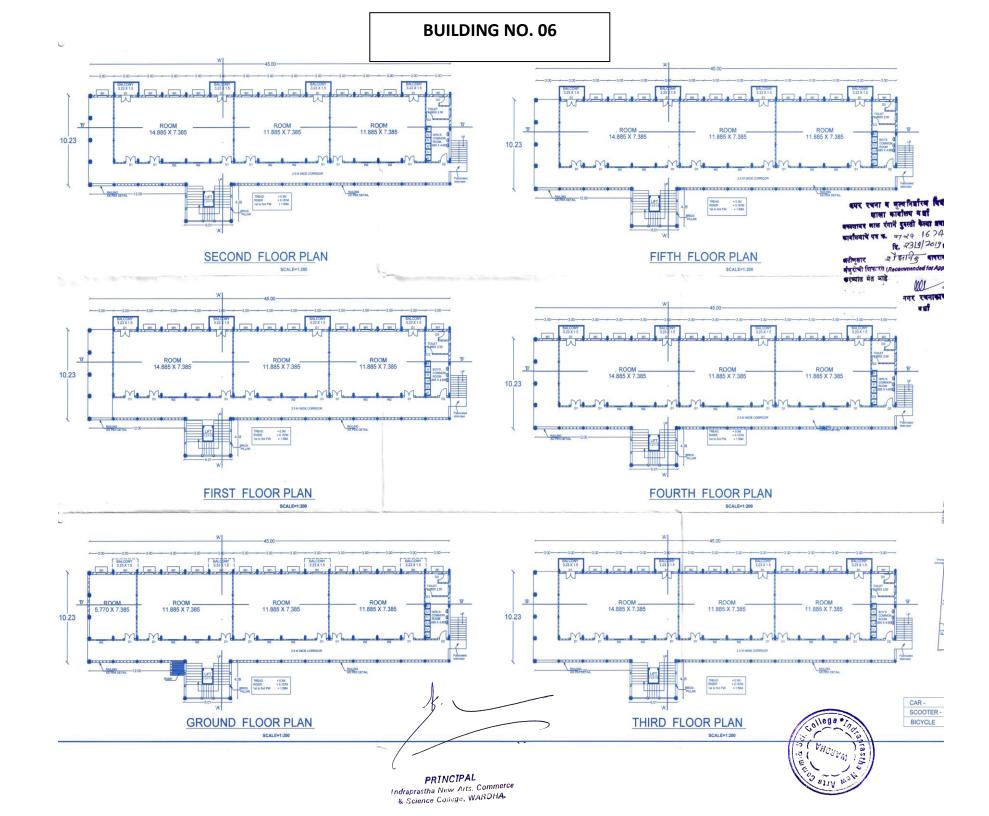

|
|                                          |                    |                                                  |                                      | G                              | ROUND                                                                                                                                                                | <b>FLOOR</b>      |                          |                                      |                   |                     |







**GROUND & FIRST FLOOR** 

**BUILDING NO. 001** 







**SECOND & THIRD FLOOR** 





#### **GROUND & FIRST FLOOR PLAN**







PRINCIPAL
Indraprastha New Arts, Commerce
Science College, WARDHA

**SECOND & THIRD FLOOR** 



**GROUND, TYPICAL FLOOR PLAN OF FIRST, SECOND & THIRD** 













#### **SUMMARY**

## **Infrastructure facilities**

Indraprastha New Arts, Commerce and Science College, Wardha (formally Known as New Arts Commerce and Science College, Wardha) has 7 Our College Building, 2 academic Seminar halls and 2 Conference Meeting hall for UG and PG with 60 specious classroom. The Black Boards, Green Boards, Adequate furniture Smart Board Classroom and LCD Projectors, Generators are available to support for teaching and learning process. Ramps for physically challenged students Special LIFT with Adequate Facilities for Divyang students are provided. English Language Lab, Girl's common room. The Institution believes in the overall development of its students in extracurricular activities. The cultural Committee has been formed in the college for conducting v