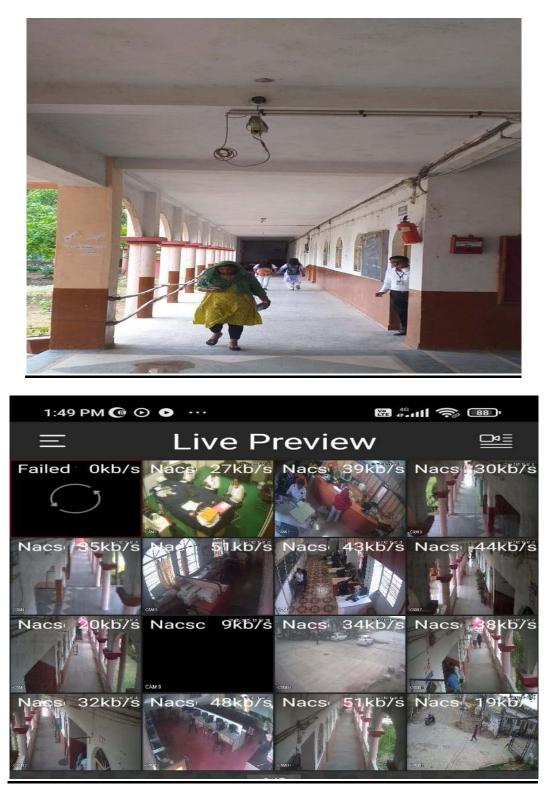

### **CCTV**

|            | 19-29-2019 (14-11-    |                                                                                                                                             |                             |      |                                |                                            |                                                                                                                         | TIGET BE OF SEASING STATE                |                |
|------------|-----------------------|---------------------------------------------------------------------------------------------------------------------------------------------|-----------------------------|------|--------------------------------|--------------------------------------------|-------------------------------------------------------------------------------------------------------------------------|------------------------------------------|----------------|
| Sr.<br>No. | Equipment Category    | Name of Item                                                                                                                                | Purchaser College           | Qty. | Cheque No.                     | Name of Firm                               | Current Location (Name of<br>College & Department)                                                                      | Stock Book Reg. Entry                    | Signature      |
| 6          | LAN Switch            | Switch 24 Port (10/100),<br>Make: D-Link                                                                                                    | NACSC Wardha-UGC            | 1    | 314692 (Canara)<br>13/06/2013  | Jupiter Infosystems &<br>Marketing, Wardha | Admin. Office                                                                                                           | S/B No.: 1, Page No.: L & Sr.<br>No.: 01 |                |
| 12         | Scanner               | Scanner, HP Scanjet G2410                                                                                                                   | NACSC Wardha-UGC            | 1    | 314697 (Canara)<br>18/06/2013  | Prajwal Traders, Wardha                    | Wardha Younth Congress                                                                                                  | S/B No.: 1, Page No.: S & Sr.<br>No.: 03 |                |
| 17         | Printer               | HP Laserjet 1005 Printer, All-<br>in-One (Print, Scan,                                                                                      | NACSC Wardha-UGC            | 1    | 314698 (Canara)<br>01/07/2013  | Prajwal Traders, Wardha                    | Account Section-ARK                                                                                                     | S/B No.: 1, Page No.: P & Sr.<br>No.: 01 |                |
| 64         | Consumables           | USB Computer Mini Vacuum<br>Pump                                                                                                            | NACSC Wardha -Non-<br>Grant | 1    | 026453 (BOI)<br>27/09/2013     | Epsilon Technologies,<br>Wardha            | Ashish Kalmegh                                                                                                          | S/B No.: 1, Page No.: C & Sr.<br>No.: 26 |                |
| 67         | Antivirus             | Net Protector Antivirus,<br>Internet Security                                                                                               | NACSC Wardha -Non-<br>Grant | 1    | 09172 (BOI)<br>19/09/2013      | Siddhivinayak Computer,<br>Wardha          | Account Section - Nawade's<br>Computer                                                                                  | S/B No.: 1, Page No.: A & Sr.<br>No.: 13 |                |
| 81         | Pen Drive             | Pen Drive, 4 GB, Make :<br>Scandisk                                                                                                         | NACSC Wardha-Non-<br>Salary | 1    | Cash Payment                   | Mobile Shopee, Wardha                      | Vivek Ghungrude                                                                                                         | S/B No.: 1, Page No.: P & Sr.<br>No.: 06 |                |
| 86         | Antivirus             | Net Protector Antivirus,<br>Internet Security                                                                                               | NACSC Wardha -Non-<br>Grant | 2    | 09231 (BOI)<br>20/11/2013      | Siddhivinayak Computer,<br>Wardha          | Ashish Kalmegh-Account<br>Section & Tadas -Library                                                                      | S/B No.: 1, Page No.: A & Sr.<br>No.: 17 | and the second |
| 94         | Antivirus             | Net Protector Antivirus,<br>Internet Security                                                                                               | NACSC Wardha -Non-<br>Grant | 1    | 09244(BOI)<br>29/11/2013       | Prajwal Traders, Wardha                    | President Chember-Gaurav<br>Bhovar                                                                                      | S/B No.: 1, Page No.: A & Sr.<br>No.: 18 |                |
| 129        | Antivirus             | Net Protector Antivirus,<br>Internet Security                                                                                               | NACSC Wardha -Non-<br>Grant | 5    | 09332 (BOI)<br>07/01/2014      | Prajwal Traders, Wardha                    | Comp. Sci. Lab1, Language<br>Lab1, Admin Section-3                                                                      | S/B No.: 1, Page No.: A & Sr.<br>No.: 19 |                |
| 130        | Mouse                 | USB Mouse, Make :<br>Supercomp                                                                                                              | NACSC Wardha -Non-<br>Grant | 4    | 09331 (BOI)<br>07/01/2014      | Siddhivinayak Computer,<br>Wardha          | Computer Sci. Lab.                                                                                                      | S/B No.: 1, Page No.: M & Sr.<br>No.: 06 |                |
| 131        | Mouse                 | USB Mouse, Make :<br>Supercomp                                                                                                              | NACSC Wardha -Non-<br>Grant | 1    | 09331 (BOI)<br>07/01/2014      | Siddhivinayak Computer,<br>Wardha          | Computer Sci. Lab.                                                                                                      | S/B No.: 1, Page No.: M & Sr.<br>No.: 07 |                |
| 146        | Microprocessor<br>Kit | Microprocessor Kit spectrum<br>microprocess Trainee Kit 85<br>LC with PS                                                                    | NACSC Wardha-UGC            | 4    | 0289643 (Canara)<br>24/01/2014 | Amey Sci. Emp. Wardha                      | Electronics - NACSC,Warha                                                                                               | S/B No.: 1, Page No.: M & Sr.<br>No.: 09 |                |
| 194        | Laptop                | Laptop :- Make : Dell (Vostro<br>2520), Intel Core I3/4GB<br>RAM/500GB HDD/DVD<br>RW/15.6 Screen/Camera<br>(Free DOS/Aptivius Net           | NACSC Wardha-UGC            | 1    | 336196 (Canara)<br>04/03/2014  | Prajwal Traders, Wardha                    | NACSC Wardha- Abhijeet<br>Virulkar                                                                                      | S/B No.: 1, Page No.: L & Sr.<br>No.: 03 |                |
| 195        | Computer              | Computer : HCL, Intel Dual<br>Core /2GB RAM/500GB<br>HDD/18.5 LED<br>Monitor/Keyboard/Mouse/A                                               | NACSC Wardha-UGC            | 2    | 336199 (Canara)<br>04/03/2014  | Prajwal Traders, Wardha                    | NACSC Wardha-<br>Biotechnology- Ughale<br>mam & Activity Centre                                                         | S/B No.: 1, Page No.: C & Sr.<br>No.: 47 |                |
| 196        | Computer              | Computer : HCL, Intel Dual<br>Core /2GB RAM/500GB<br>HDD/18.5 LED<br>Monitor/Keyboard/Mouse/A                                               | NACSC Wardha-UGC            | 1    | 336197 (Canara)<br>04/03/2014  | Prajwal Traders, Wardha                    | NACSC- Library Deptt.                                                                                                   | S/B No.: 1, Page No.: C & Sr.<br>No.: 48 |                |
| 197        | Antivirus             | Net Protector Antivirus,<br>Internet Security                                                                                               | NACSC Wardha -Non-<br>Grant | 1    | 09405 (BOI)<br>05/03/2014      | Prajwal Traders, Wardha                    | Principal Chember<br>Computer                                                                                           | S/B No.: 1, Page No.: A & Sr.<br>No.: 24 |                |
| 198        | Antivirus             | Net Protector Antivirus,<br>Internet Security                                                                                               | NACSC Wardha -Non-<br>Grant | 1    | 09405 (BOI)<br>05/03/2014      | Prajwal Traders, Wardha                    | College Exam Section-Gaju<br>Gawande                                                                                    | S/B No.: 1, Page No.: A & Sr.<br>No.: 25 | Har -          |
| 206        | Wireless Acess Po     | Wireless Acess Point, Make :<br>D-Link, Model No.: DWL3200                                                                                  | NACSC Wardha-UGC            | 1    | 336202 (Canara)<br>04/03/2014  | Pulse Systems, Nagpur                      | NACSC Wardha-Admin.<br>Bldg.                                                                                            | S/B No.: 1, Page No.: W & Sr.<br>No.: 07 | lead in        |
| 207        | Mouse                 |                                                                                                                                             | NACSC Wardha -Non-<br>Grant | 1 .  | 9374 (BOI)<br>13/03/2014       | Jupiter Infosystems &<br>Marketing, Wardha | NACSC Wardha-Girish<br>Harbude                                                                                          | S/B No.: 1, Page No.: M & Sr.<br>No.: 15 | 11 3           |
| 209        | Printer               | HP Laserjet Printer, Model<br>No.: 1020+                                                                                                    | NACSC Wardha-UGC            | 1    | 336217 (Canara)<br>10/03/2014  | Prajwal Traders, Wardha                    | NACSC Wardha- Activity<br>Centre                                                                                        | S/B No.: 1, Page No.: P & Sr.<br>No.: 16 | 1103           |
| 210        | Printer               | HP Laserjet Printer, Model<br>No.: 1020+                                                                                                    | NACSC Wardha-UGC            | 1    | 336216 (Canara)<br>10/03/2014  | Prajwal Traders, Wardha                    | NACSC Wardha - Principal<br>Chember                                                                                     | S/B No.: 1, Page No.: P & Sr.<br>No.: 17 |                |
| 211        | Computer              | Computer : HCL, Intel Dual<br>Core /2GB RAM/500GB<br>HDD/18.5 LED<br>Monitor/Keyboard/Mouse/A                                               | NACSC Wardha-UGC            | 1    | 336216 (Canara)<br>10/03/2014  | Prajwal Traders, Wardha                    | NACSC Wardha - Accounts<br>Section                                                                                      | S/B No.: 1, Page No.: C & Sr.<br>No.: 49 |                |
| 264        | Antivirus             | Net Protector Antivirus,<br>Internet Security                                                                                               | NACSC Wardha -Non-<br>Grant | 2    | 9316 (BOI)<br>12/06/2014       | Prajwal Traders, Wardha                    | Abhijeet Virulkar- Admin.<br>& HOD-Computer                                                                             | S/B No.: 1, Page No.: A & Sr.<br>No.: 32 |                |
| 287        | Digital Classroom     | Computer, Make : Lenovo,<br>Intel Core I3-IV Gen., 2GB<br>DDR3 RAM, 500 GB HDD,<br>DVD RW, Wireless Keyboard-<br>Ontical Mouse Make : LBall | NACSC Wardha-UGC            | 1    | 336258 (Canara)<br>16/09/2014  | Prajwal Traders, Wardha                    | Science Dentt -Karambhe<br>NACSC Wardha- Digital<br>Classroom-Technosales<br>Multimedia Technologies<br>Pvt. Ltd., Pune | S/B No.: 1, Page No.: C & Sr.<br>No.: 58 |                |